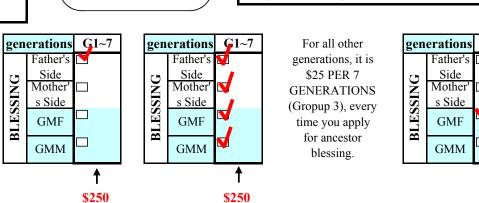

Instructions: Check d the boxes of the generations you want to bless and write one full amount next to the checks of each 7 generations. Write the total donation at the end. Please do not write back payments here.

- please add \$8 for checks under \$1000 and
- \$10 for checks \$1000 and over

For Gens 1~7, if it includes FATHER'S SIDE, it is \$250 (Group 3). This is a one- time only payment. If it does not include father's side 1~7, it is \$25