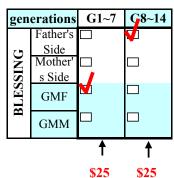

Instructions: Check d the boxes of the generations you want to bless and write one full amount next to the checks of each 7 generations. Write the total donation at the end. Please do not write back payments here.

- please add \$8 for checks under \$1000 and
- \$10 for checks \$1000 and over

For Gens 1~7, if it includes FATHER'S SIDE, it is \$250 (Group 3). This is a one- time only payment. If it does not include father's side 1~7, it is \$25