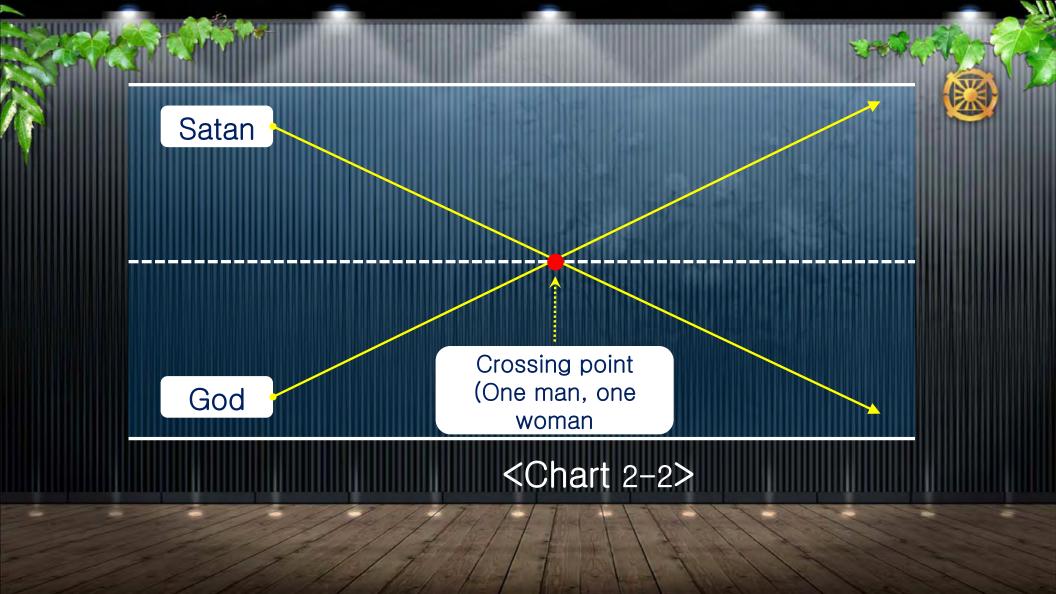

#### G. Start of a New Age in History Begins with One Man and One Woman

- 1. Satan moves from top to bottom
- 2. God moves from bottom to top
- 3. A new age in history begins with one man and one woman at the crossing point
- One man and one woman is the greatest gift given by True Parents