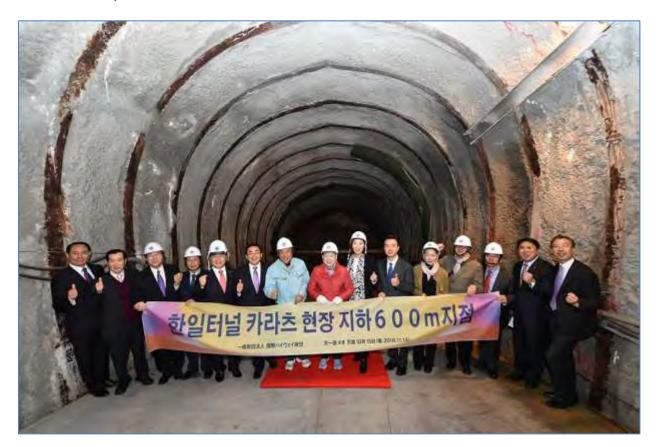

To earnestly bolster those efforts and achieve this dream, True Mother paid a visit to the underground tunnel site in Karatsu, Kyushu, Japan this November 14, 2016. She first toured the office and listened to presentations given by personnel of the site. Following the presentations, she then went outside, cut off the prepared tape, gave her benediction prayer and then went on a tour of the tunnel. The tunnel is 600 meters deep and True Mother was able to ride all the way down. Sun Jin Moon, international president of FFWPU, Park In Sub, international vice-present of FFWPU, and Yeon Ah Moon, international president of WFWP accompanied True Mother in this visit.