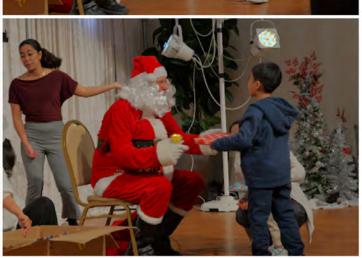

Merry Christmas, and a joyous time to you and your family.

\*\* Photos from the Christmas Party can be viewed by clicking the link below! (Taken and edited by Yeonsun Tariq)