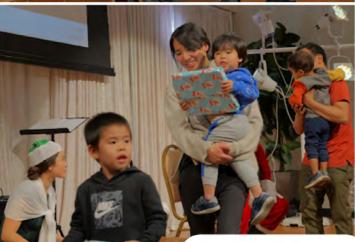

Merry Christmas, and a joyous time to you and your family.

\*\* Photos from the Christmas Party can be viewed by clicking the link below! (Taken and edited by Yeonsun Tariq)