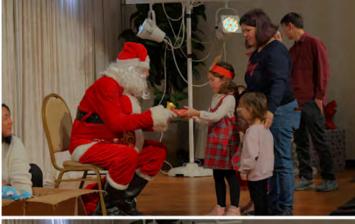

Merry Christmas, and a joyous time to you and your family.

\*\* Photos from the Christmas Party can be viewed by clicking the link below! (Taken and edited by Yeonsun Tariq)