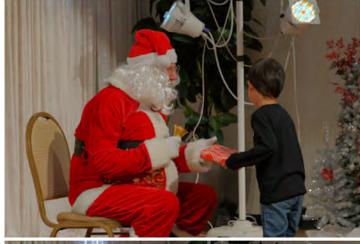

Merry Christmas, and a joyous time to you and your family.

\*\* Photos from the Christmas Party can be viewed by clicking the link below! (Taken and edited by Yeonsun Tariq)