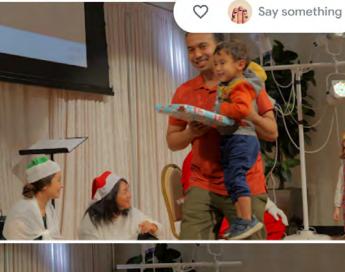

Merry Christmas, and a joyous time to you and your family.

\*\* Photos from the Christmas Party can be viewed by clicking the link below! (Taken and edited by Yeonsun Tariq)