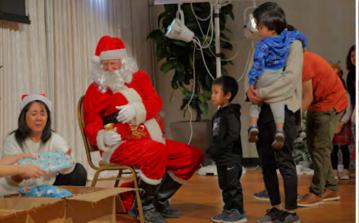

Merry Christmas, and a joyous time to you and your family.

\*\* Photos from the Christmas Party can be viewed by clicking the link below! (Taken and edited by Yeonsun Tariq)