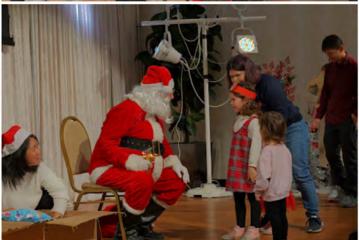

Merry Christmas, and a joyous time to you and your family.

\*\* Photos from the Christmas Party can be viewed by clicking the link below! (Taken and edited by Yeonsun Tariq)