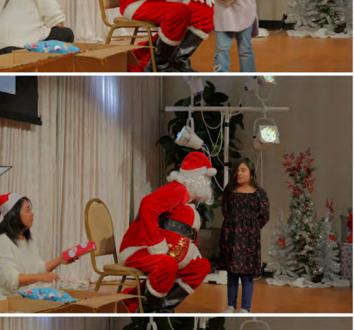

Merry Christmas, and a joyous time to you and your family.

\*\* Photos from the Christmas Party can be viewed by clicking the link below! (Taken and edited by Yeonsun Tariq)