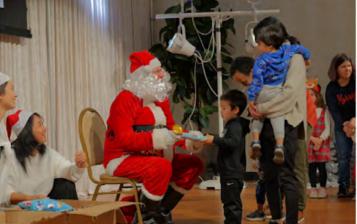

Merry Christmas, and a joyous time to you and your family.

\*\* Photos from the Christmas Party can be viewed by clicking the link below! (Taken and edited by Yeonsun Tariq)