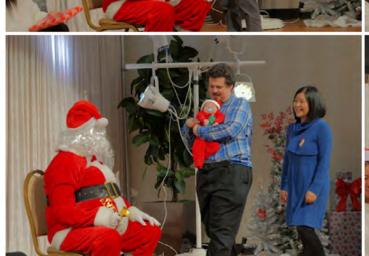

Merry Christmas, and a joyous time to you and your family.

\*\* Photos from the Christmas Party can be viewed by clicking the link below! (Taken and edited by Yeonsun Tariq)