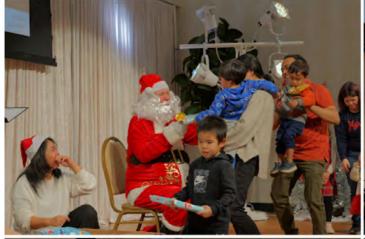

Merry Christmas, and a joyous time to you and your family.

\*\* Photos from the Christmas Party can be viewed by clicking the link below! (Taken and edited by Yeonsun Tariq)