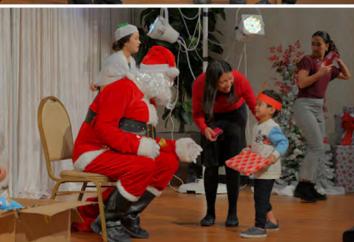

Merry Christmas, and a joyous time to you and your family.

\*\* Photos from the Christmas Party can be viewed by clicking the link below! (Taken and edited by Yeonsun Tariq)