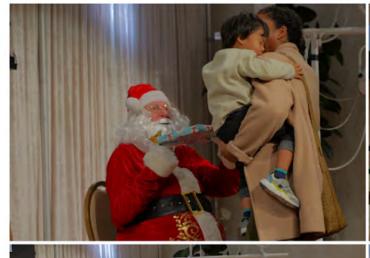

Merry Christmas, and a joyous time to you and your family.

\*\* Photos from the Christmas Party can be viewed by clicking the link below! (Taken and edited by Yeonsun Tariq)