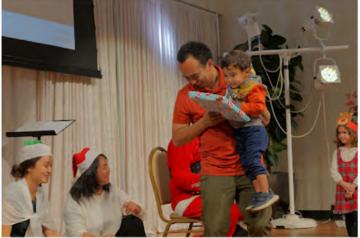

Merry Christmas, and a joyous time to you and your family.

\*\* Photos from the Christmas Party can be viewed by clicking the link below! (Taken and edited by Yeonsun Tariq)