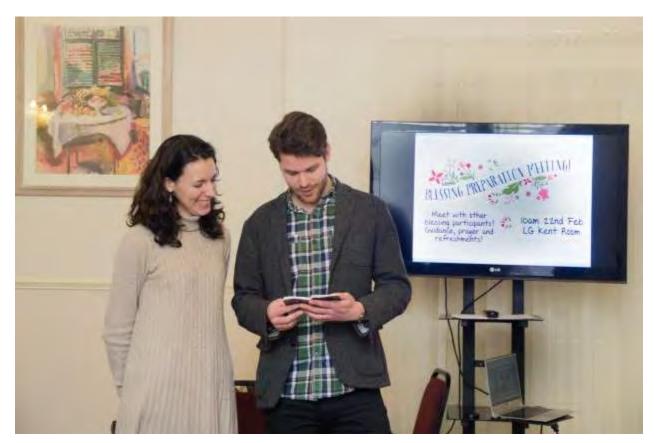

## **Blessing Preparation Meeting**

Hyang-Hee Kim February 23, 2015

On a beautiful Sunday Morning around 20 people gathered together to prepare for their blessing time in Korea. We started with tea and coffee as usual to break the ice between us and MC Robert and Christabel Haines lead the meeting. After introducing everyone to each other, we had testimonies from Y. and K. Hoshiko about their blessing experience. They shared their funny story of how TF was so happy to see all the blessed couples, he was so joyful he threw cake cream to the audience as a cheeky joke. Although it wasn't easy to open their heart to each other as not everyone knew each other so well, however their trust in God allowed them to love each other unconditionally. Keishin shared that 'No matter how shy I am, or not open to Yasuhide, he would still love her as a daughter of God'.