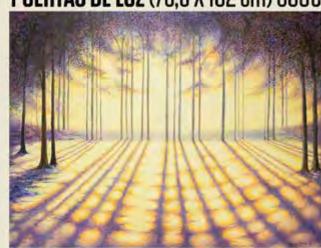

PAISAJE DE CUENTO (61 X 76,5 cm) 500€

PASO DEL DIA (76,5 X 101,5 cm) 800€

ESPEJO DE LA VIDA (75,5 X 102cm) 800€

CUEVA (75,5 X 102 cm) 800€

PUERTAS DE LUZ (75,5 X 102 cm) 800€

**LA PUERTA** (75,5 X 102 cm) 800€