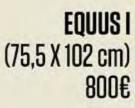

**LUCES DE CIUDAD** (75,5 X 102 cm) 800€

**ESPECTROS I** (61 X 91 cm) 600€

**ESPECTROS III** (75,5 X 102 cm) 800€

**ESPECTROS II** (61 X 91 cm) 600€

**SALTO DE FE** (75,5 X 102 cm) 800€

**EQUUS III** (71,5 X 56 cm) 500€

**EQUUS II** (76,5 X 101,5 cm) 800€

**CARRERA DE SUEÑOS** (75,5 X 102 cm) 800€