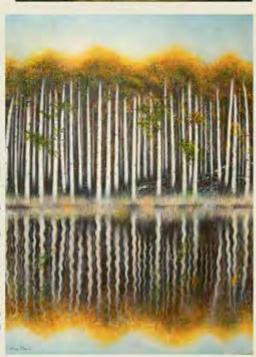

MANANTIAL DE OTOÑO (61 X 76,5 cm) 500€

**EL LÍMITE** (75,5 X 102 cm) 800€

LABERINTO DE IDEAS (75,5 X 102 cm) 800€

ALMA DEL BOSQUE (75,5 X 102 cm) 800€

FUENTE DE ENERGIA (75,5 X 102 cm) 800€

**CONTRASTES** (75,5 X 102 cm) 800€