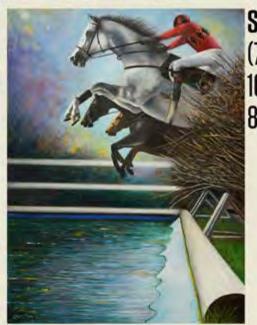

## espacioronda,com/project/unjin-moon/

After a few months of preparation, we are excited to announce the coming of the exhibition of Unjin Moon's works, a total of 50 oil paintings. In her art, Unjin expresses a great sensitivity to nature. Colors and lines are laid on the canvas with beauty and love. Portraits of children and animals are treated in a tender and innocent way. Horses and equestrian competitions are other of her constant topics, and on some of the equestrian canvases, she tries to capture movement by using hints of cubist, futuristic, and even abstract techniques. Landscapes, the greater part of the paintings of this exhibition, takes us into a mysterious and symbolic approach to nature. It is an invitation to feel the light that permeates the natural world. To complete the exhibition, there are some abstract paintings dealing always with a very colorful and positive tonality. Definitely, a stroll through Unjin Moon exhibition makes you realize the beauty of life.

Born in 1967 in South Korea, Un-jin said that "From a young age, horses became an integral part of my life. While attending Hackley prep school in Irvington, New York, I received art awards for elementary, middle, and high school. Upon graduation, I had the opportunity to attend the Seoul Olympics as a show jumping equestrian, and then four years later again in Barcelona, Spain. It was then that I had the opportunity to be the first female captain of the Korean equestrian team. Unfortunately, the team dispersed after the 92 Olympics, and I was left competing individually for Korea. I guaranteed myself a spot in the 96 Olympics in Atlanta by placing second in a qualifying World Cup class in Sweden. Unfortunately, my horse came up with an injury that would make me not be able to compete. It was then that I decided to quit show jumping and focus on my creative pursuits. During these years, I had the chance to delve into my oil painting daily, and I have displayed works at the Hong Kong expo, gallery EOS in Providence, Rhode Island, and other galleries. Three of my pieces are on display at the Sallie B Wheeler Museum in Kentucky, USA".

**LUCES DE CIUDAD** (75,5 X 102 cm) 800€

**ESPECTROS I** (61 X 91 cm) 600€

**ESPECTROS III** (75,5 X 102 cm) 800€

**ESPECTROS II** (61 X 91 cm) 600€

**SALTO DE FE** (75,5 X 102 cm) 800€

**EQUUS III** (71,5 X 56 cm) 500€