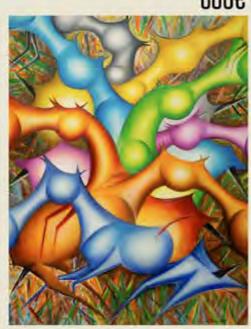

PAISAJE DE CUENTO (61 X 76,5 cm) 500€

PASO DEL DIA (76,5 X 101,5 cm) 800€



ESPEJO DE LA VIDA (75,5 X 102cm) 800€





CUEVA (75,5 X 102 cm) 800€





PUERTAS DE LUZ (75,5 X 102 cm) 800€



**LA PUERTA** (75,5 X 102 cm) 800€



MANANTIAL DE OTOÑO (61 X 76,5 cm) 500€





**EL LÍMITE** (75,5 X 102 cm) 800€

LABERINTO DE IDEAS (75,5 X 102 cm) 800€



ALMA DEL BOSQUE (75,5 X 102 cm) 800€





FUENTE DE ENERGIA (75,5 X 102 cm) 800€

**CONTRASTES** (75,5 X 102 cm) 800€





**LUCES DE CIUDAD** (75,5 X 102 cm) 800€

**ESPECTROS I** (61 X 91 cm) 600€





**ESPECTROS III** (75,5 X 102 cm) 800€



**ESPECTROS II** (61 X 91 cm) 600€



**SALTO DE FE** (75,5 X 102 cm) 800€



**EQUUS III** (71,5 X 56 cm) 500€





**EQUUS II** (76,5 X 101,5 cm) 800€

**CARRERA DE SUEÑOS** (75,5 X 102 cm) 800€