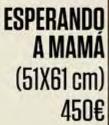

**RETRATO** (61 X 91 cm) 500€

**PÉTALOS I** (75,5 X 102 cm) 800€

**VESTIDO FLORAL** (61 X 76,5 cm) 500€

**EXPANSIÓN** (61 X 76,5 cm) 500€

LLAMA FLORAL (61 X 91 cm) 600€

**PÉTALOS II** (61 X 91 cm) 600€

**ASCENSIÓN** (75,5 X 102 cm) 800€