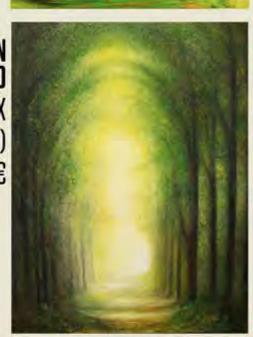

PAISAJE DE CUENTO (61 X 76,5 cm) 500€

PASO DEL DIA (76,5 X 101,5 cm) 800€

ESPEJO DE LA VIDA (75,5 X 102cm) 800€

CUEVA (75,5 X 102 cm) 800€

PUERTAS DE LUZ (75,5 X 102 cm) 800€

**LA PUERTA** (75,5 X 102 cm) 800€