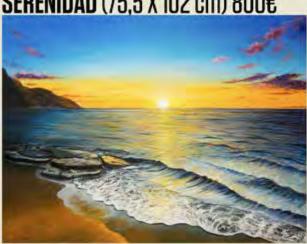

PLAZA MAYOR (76,5 X 101,5 cm) 800€

**LA TORRE** (61 X 91 cm) 600€

**SERENIDAD** (75,5 X 102 cm) 800€

**BOSQUE ESTRELLADO** (76,5 X 101,5 cm) 800€

CAMINO SINFIN (75,5 X 102 cm) 800€

PORTÓN DORADO (76,5 X 101,5 cm) 800€