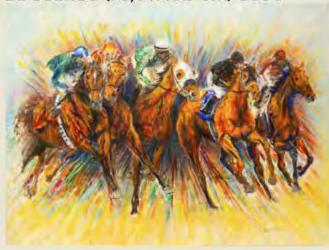

PAISAJE DE CUENTO (61 X 76,5 cm) 500€

PASO DEL DIA (76,5 X 101,5 cm) 800€



ESPEJO DE LA VIDA (75,5 X 102cm) 800€





CUEVA (75,5 X 102 cm) 800€





PUERTAS DE LUZ (75,5 X 102 cm) 800€



**LA PUERTA** (75,5 X 102 cm) 800€



MANANTIAL DE OTOÑO (61 X 76,5 cm) 500€





**EL LÍMITE** (75,5 X 102 cm) 800€

LABERINTO DE IDEAS (75,5 X 102 cm) 800€



ALMA DEL BOSQUE (75,5 X 102 cm) 800€





FUENTE DE ENERGIA (75,5 X 102 cm) 800€

**CONTRASTES** (75,5 X 102 cm) 800€





**LUCES DE CIUDAD** (75,5 X 102 cm) 800€

**ESPECTROS I** (61 X 91 cm) 600€





**ESPECTROS III** (75,5 X 102 cm) 800€



**ESPECTROS II** (61 X 91 cm) 600€



**SALTO DE FE** (75,5 X 102 cm) 800€



**EQUUS III** (71,5 X 56 cm) 500€





**EQUUS II** (76,5 X 101,5 cm) 800€

**CARRERA DE SUEÑOS** (75,5 X 102 cm) 800€