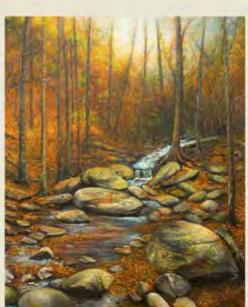

MANANTIAL DE OTOÑO (61 X 76,5 cm) 500€

**EL LÍMITE** (75,5 X 102 cm) 800€

LABERINTO DE IDEAS (75,5 X 102 cm) 800€

ALMA DEL BOSQUE (75,5 X 102 cm) 800€

FUENTE DE ENERGIA (75,5 X 102 cm) 800€

**CONTRASTES** (75,5 X 102 cm) 800€