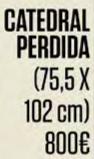

DIALOGANDO (61 X 91 cm)

LA MIRADA Del ayer (51X61 cm) 450€

**MOVIMIENTO** (75,5 X 102 cm) 800€

PRESENCIA (51X61 cm) 450€

ENTRE LINEAS (75,5 X 102 cm) 800€

iCUIDADO CONMIGO! (76,5 X 101,5 cm) 800€

**NIEVE AZUL** (61 X 76,5 cm) 800€