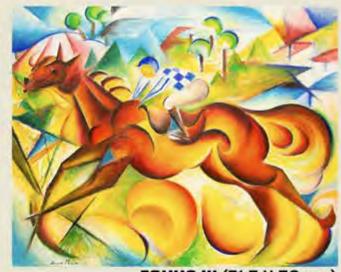

## espacioronda,com/project/unjin-moon/

After a few months of preparation, we are excited to announce the coming of the exhibition of Unjin Moon's works, a total of 50 oil paintings. In her art, Unjin expresses a great sensitivity to nature. Colors and lines are laid on the canvas with beauty and love. Portraits of children and animals are treated in a tender and innocent way. Horses and equestrian competitions are other of her constant topics, and on some of the equestrian canvases, she tries to capture movement by using hints of cubist, futuristic, and even abstract techniques. Landscapes, the greater part of the paintings of this exhibition, takes us into a mysterious and symbolic approach to nature. It is an invitation to feel the light that permeates the natural world. To complete the exhibition, there are some abstract paintings dealing always with a very colorful and positive tonality. Definitely, a stroll through Unjin Moon exhibition makes you realize the beauty of life.

**EQUUS II** (76,5 X 101,5 cm) 800€

**CARRERA DE SUEÑOS** (75,5 X 102 cm) 800€