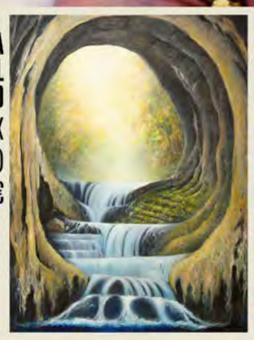

PAISAJE DE CUENTO (61 X 76,5 cm) 500€

PASO DEL DIA (76,5 X 101,5 cm) 800€

ESPEJO DE LA VIDA (75,5 X 102cm) 800€

CUEVA (75,5 X 102 cm) 800€

PUERTAS DE LUZ (75,5 X 102 cm) 800€

**LA PUERTA** (75,5 X 102 cm) 800€