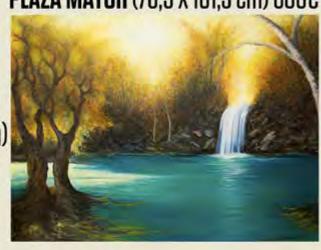

PLAZA MAYOR (76,5 X 101,5 cm) 800€

**LA TORRE** (61 X 91 cm) 600€

**SERENIDAD** (75,5 X 102 cm) 800€

**BOSQUE ESTRELLADO** (76,5 X 101,5 cm) 800€

CAMINO SINFIN (75,5 X 102 cm) 800€

PORTÓN DORADO (76,5 X 101,5 cm) 800€