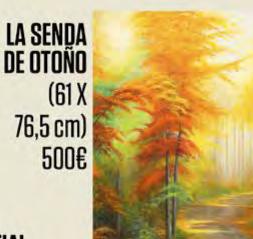

**RETRATO** (61 X 91 cm) 500€

**PÉTALOS I** (75,5 X 102 cm) 800€

**VESTIDO FLORAL** (61 X 76,5 cm) 500€

**EXPANSIÓN** (61 X 76,5 cm) 500€

LLAMA FLORAL (61 X 91 cm) 600€

**PÉTALOS II** (61 X 91 cm) 600€

**ASCENSIÓN** (75,5 X 102 cm) 800€