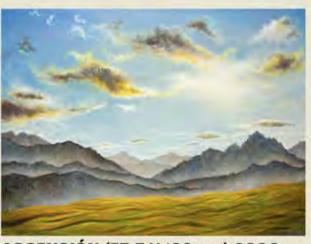

MANANTIAL DE OTOÑO (61 X 76,5 cm) 500€

**EL LÍMITE** (75,5 X 102 cm) 800€

LABERINTO DE IDEAS (75,5 X 102 cm) 800€

ALMA DEL BOSQUE (75,5 X 102 cm) 800€

FUENTE DE ENERGIA (75,5 X 102 cm) 800€

**CONTRASTES** (75,5 X 102 cm) 800€