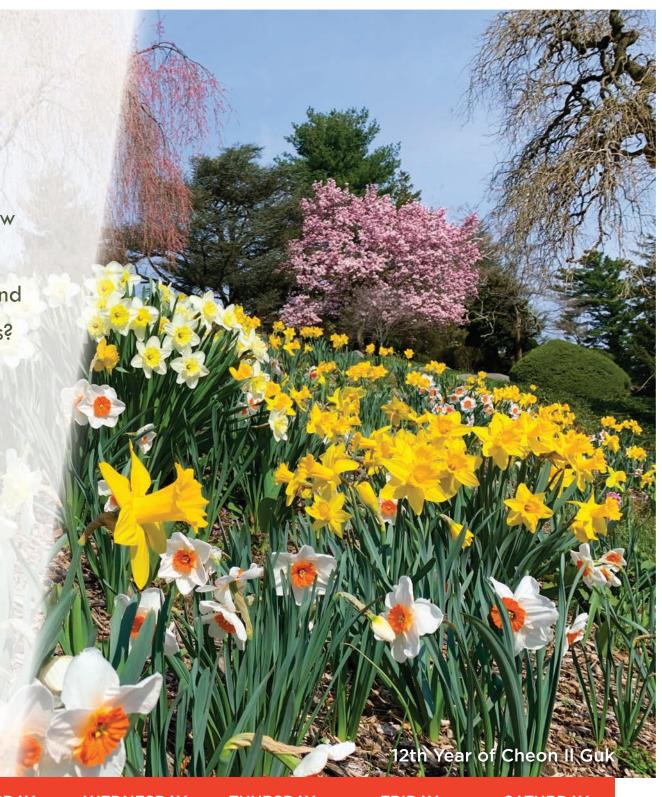

In the early years I planted yellow daffodils at Belvedere and our nearby East Garden residence and conference center. Why daffodils? Daffodils are the harbingers of spring. As the first flowers to pierce through the frozen ground after withstanding the cold of winter, they herald the coming of warmth and new life.