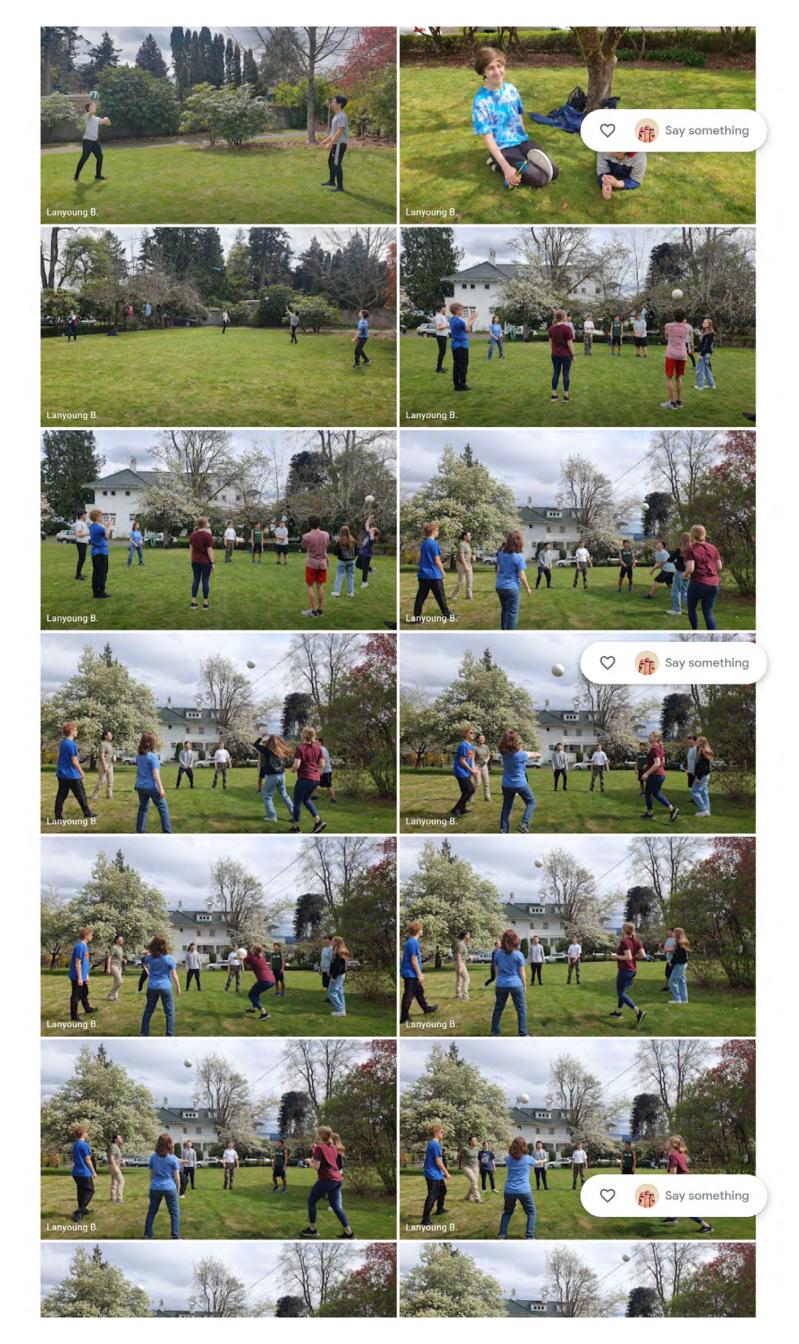

May the love of our Heavenly Parent and True Parents be with you!

We are about to close the month of October. Last weekend, our Youth Ministry had their Halloween Celebration and it looks like they had a lot of fun. You can check their photos from this link <u>Youth Group</u> 2022 - 2023

## Youth Group 2022-2023

Feb 12, 2022 - Oct 21, 2023