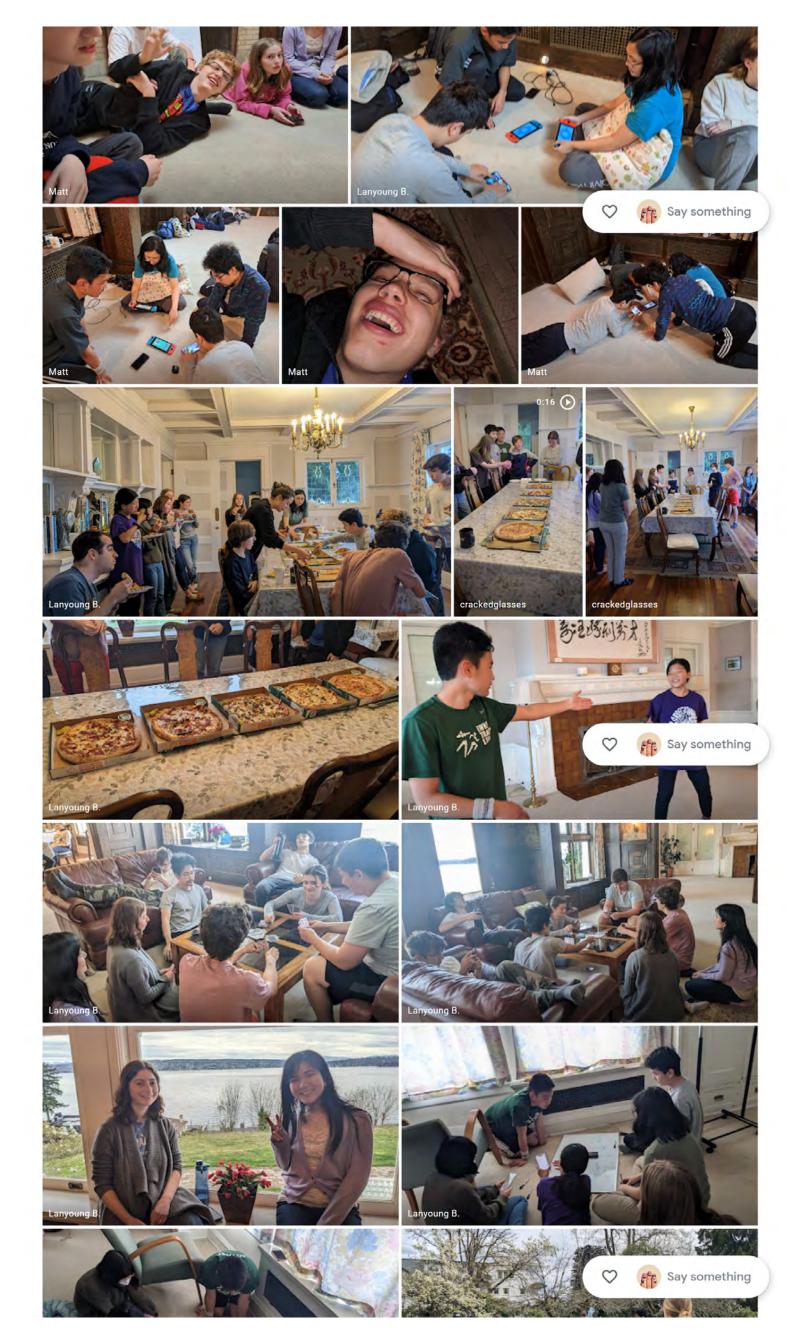

May the love of our Heavenly Parent and True Parents be with you!

We are about to close the month of October. Last weekend, our Youth Ministry had their Halloween Celebration and it looks like they had a lot of fun. You can check their photos from this link <u>Youth Group</u> 2022 - 2023

## Youth Group 2022-2023

Feb 12, 2022 - Oct 21, 2023