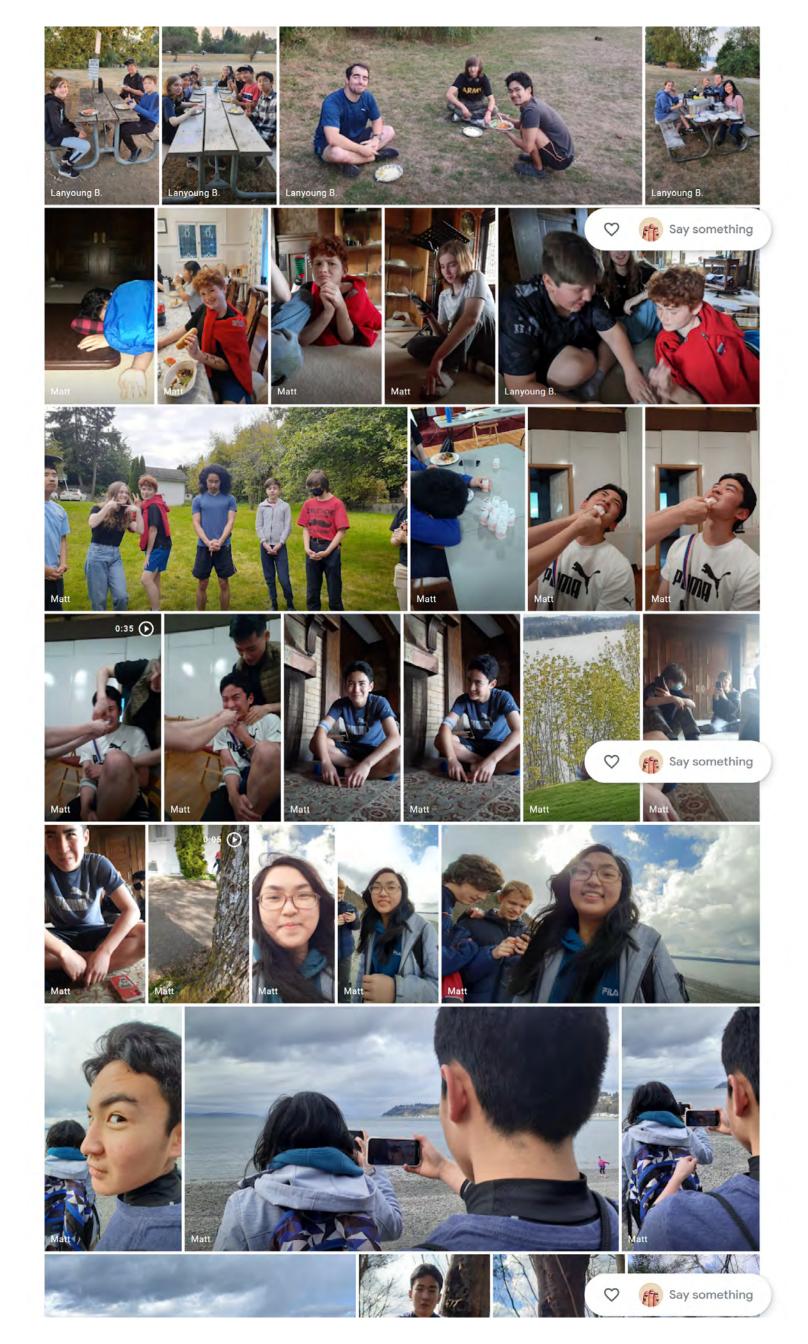

May the love of our Heavenly Parent and True Parents be with you!

We are about to close the month of October. Last weekend, our Youth Ministry had their Halloween Celebration and it looks like they had a lot of fun. You can check their photos from this link <u>Youth Group</u> 2022 - 2023

## Youth Group 2022-2023

Feb 12, 2022 - Oct 21, 2023