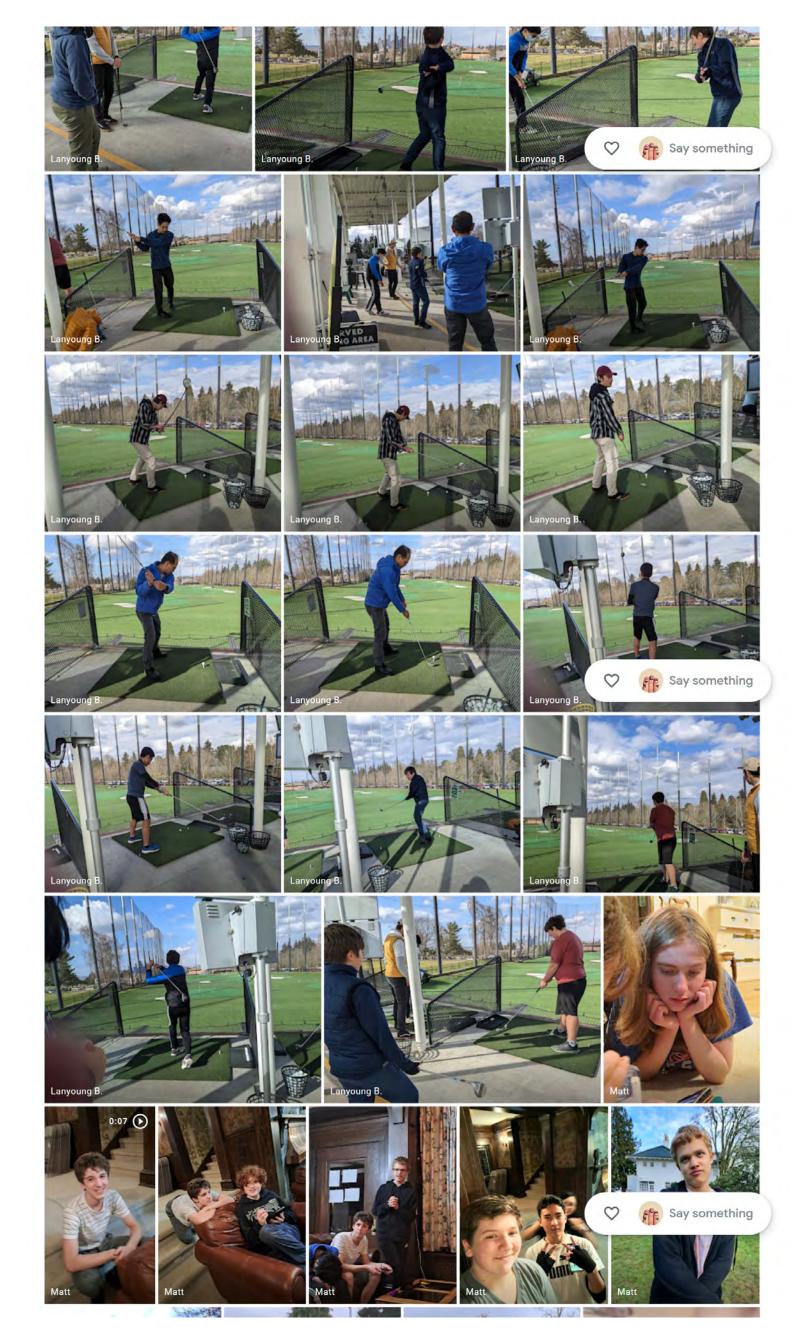

May the love of our Heavenly Parent and True Parents be with you!

We are about to close the month of October. Last weekend, our Youth Ministry had their Halloween Celebration and it looks like they had a lot of fun. You can check their photos from this link <u>Youth Group</u> 2022 - 2023

## Youth Group 2022-2023

Feb 12, 2022 - Oct 21, 2023