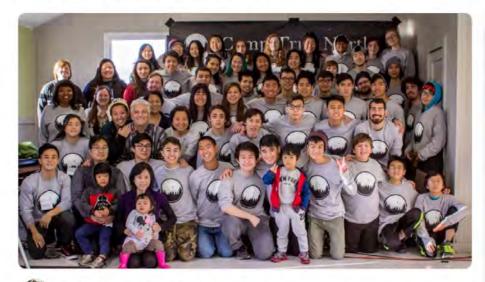

December 27 to 31 is Camp True North at Millersylvania. Details about the camp are directly being communicated by our organizing staff - Yasu, Katya, Paige and Lisa. Please continue to support them with your prayers and help in case they reach out to you. Their Gofund Me fundraising is still up until December 25, 2022. You can donate using this link <u>gofund.me/33ed4ae2</u> or you can send donation through our Venmo account or sending check. Just write in the comment that it is for Camp True North.

# Camp True North 2022

Yasuhiro Ishiyama is organizing this fundraiser.

#### Hello!

After a three-year hiatus, Camp True North is finally back! Camp True North (CTN) is a winter workshop that was designed in 2016 to provide an enriching environment for spiritual nourishment and growth for the youth and young adults in the Pacific Northwest region. CTN is an avenue that allows the participants to explore and deepen their understanding of the Unificationist principles that our faith stands upon while creating lifelong friendships and memories with their fellow brothers and sisters.

This year, we are expecting around 50 participants and staff who are eager to reconnect Read more