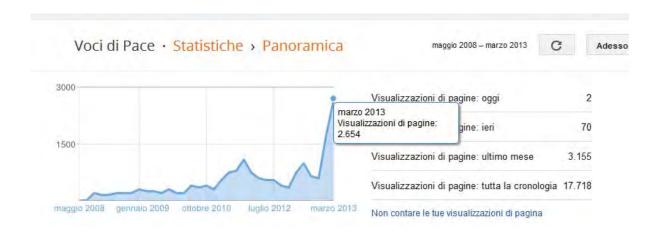

Latest results of visitors to our online magazine

The graphic above shows the number of total visitors

The graphic on the left shows the nations from where the visitors are from. The online magazine is in Italian Language.