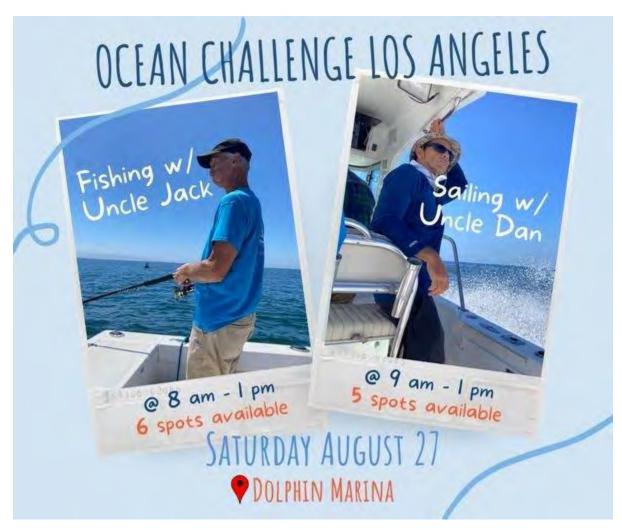

## Los Angeles Family Church: Announcing Our Next Ocean Challenge Event

Mark Tengan August 25, 2022

Be friends on Facebook at www,facebook,com/groups/oceanchallengela

For this outing, we have 2 special options:

Beginners Fishing with <u>Jack N Myung-ja Ashworth</u>

**Beginners Sailing with Daniel Hallal** 

## For Beginner Fishing:

DATE: Saturday August 27th

TIME: 8 a.m. - 1 p.m.

(Leaving the docks at 8:30 a.m. sharp!)

COST: \$40 to cover gas, bait, equipment rental (Rod, reel, tackle)

6 spots for spacing and boat safety

## For Beginner Sailing:

DATE: Saturday August 27th

TIME: 9 a.m. - 1 p.m.

(Leaving the docks at 9:30 a.m. sharp!)

COST: \$10 to cover gas

5 spots for spacing and boat safety

Please RSVP with Satomi Kikuchi or Kousaku Otsuka if you are interested in coming!

Location: Dolphin Marina, Marina del Rey, CA 90292

Free Parking Lot Coordinates: 33°58'45.3"N 118°27'15.8"W goo,gl/maps/MQwZm9cjbsLhVdYr8

\*\*\*Parking lot has some signs saying it's for members only, but you can park there!