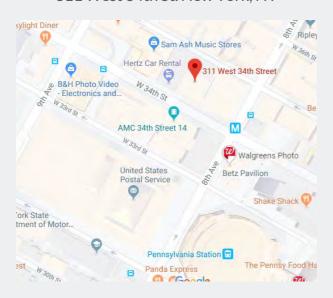

### **Register Now**

Grand Ballroom, Manhattan Center

311 West 34th Street New York, NY 10001

#### Where

Manhattan Center Grand Ballroom

311 West 34th St. New York, NY

### **Driving Directions**

| Your Name *                        |           |
|------------------------------------|-----------|
|                                    |           |
| First Name                         | Last Name |
| Title *                            |           |
|                                    |           |
| (Mr, Ms, Mrs, Dr, Bishop etc)      |           |
| Email *                            |           |
|                                    |           |
| (Required for Event Notifications) |           |
| Phone *                            |           |
|                                    |           |
| (Required for Event Notifications) |           |
| City*                              | State *   |
|                                    | NY \$     |