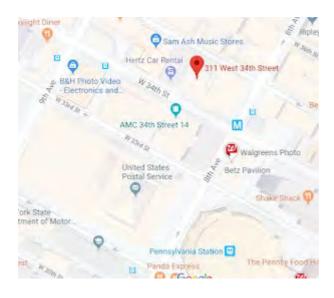

### **Register Now**

Grand Ballroom, Manhattan Center

311 West 34th Street New York, NY 10001

#### Where

Manhattan Center Grand Ballroom

311 West 34th St. New York, NY

### **Driving Directions**

| Your Name *                        |           |
|------------------------------------|-----------|
|                                    |           |
| First Name                         | Last Name |
| Title *                            |           |
|                                    |           |
| (Mr, Ms, Mrs, Dr, Bishop etc)      |           |
| Email *                            |           |
|                                    |           |
| (Required for Event Notifications) |           |
| Phone *                            |           |
|                                    |           |
| (Required for Event Notifications) |           |
| City*                              | State *   |
|                                    | NY \$     |