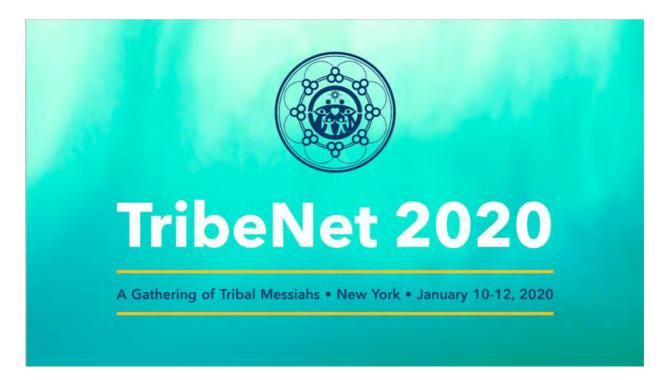

### Register for the 2020 TribeNet Conference in New York City, NY

Demian Dunkley December 11, 2019

Are you interested in becoming a Tribal Messiah? Do you want to learn more about Tribal Messiahship? Are you already a Tribal Messiah?

RSVP today for the 2020 TribeNet Conference happening at the New Yorker Hotel from January 10 to 12.

<u>Click here</u> to read about last year's TribeNet gathering.

Register

# 2020 TribeNet Conference Registration