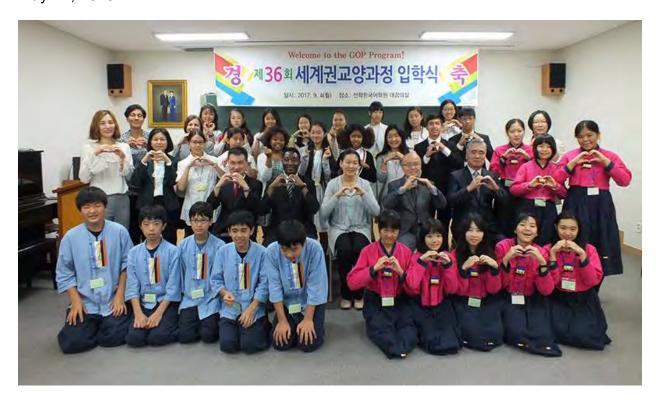

### GOP in Korea is Now Accepting 2019-2020 Applications - Scholarships Available

Demian Dunkley May 22, 2019

Imagine a place where children explore and grow in their faith while also learning the language and culture of True Parents. The General Orientation Program (GOP) in Korea has provided an immersive cultural and spiritual experience for young people for over 30 years.

When your child enrolls in the GOP 2019-2020 school year, he or she will have the opportunity to learn the Korean language, experience Korean food, culture and lifestyle and visit places where True Parents carried out their providential course.

Students between 12-15 years old are invited to participate in this unique program that provides academic and experiential learning within a spiritually nurturing community. The GOP staff is dedicated to providing a warm and safe living environment in which your son or daughter can thrive academically as well as spiritually. Students often come to grow their knowledge of the Korean language, and they will ultimately grow in heart and spirit as well.

GOP is located at the Sunhak Institute of Korean Studies for Foreign Blessed Children in the Cheongyeong area. True Parents wish to enable international blessed children to have a chance to learn True Parents' language, faith and tradition. Since the appointment of Yeon Ah Moon as Principal at the end of 2014, she has taken a great interest in the students and the program and worked with staff to strengthen it.