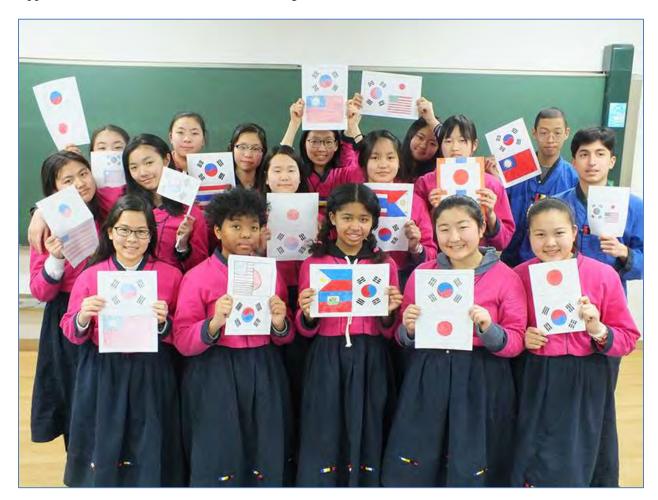

When your child enrolls in the GOP 2019-2020 school year, he or she will have the opportunity to learn the Korean language, experience Korean food, culture and lifestyle and visit places where True Parents carried out their providential course.

Students between 12-15 years old are invited to participate in this unique program that provides academic and experiential learning within a spiritually nurturing community. The GOP staff is dedicated to providing a warm and safe living environment in which your son or daughter can thrive academically as well as spiritually. Students often come to grow their knowledge of the Korean language, and they will ultimately grow in heart and spirit as well.