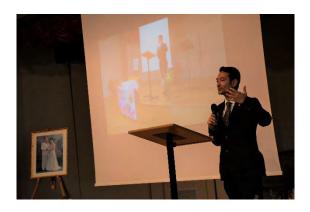

The next talk was given by Gukson Capone who recalled the key role of the second generation, in connecting the 1st and 3rd generations in following Providence, and remarked on the importance of moving forward steadily in achieving one's goals. Recent phrases from True Mother were read, asking for the cooperation of her children to realize a lasting world of peace and to move on quickly for Vision 2027.