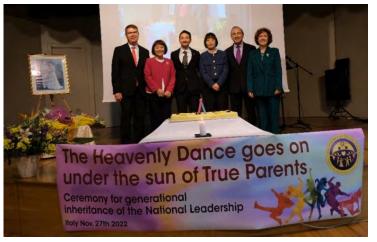

## **National Leadership Inheritance Ceremony**

On November 27, 2022, the entire Italian Family Federation community gathered at the Orio al Serio (BG) Multipurpose Center for a truly remarkable occasion.

In attendance were 130 people who came from different parts of Italy and about 110 connections on zoom.

A day filled with hope and desire to all march together under our beloved True Parents.

**MANSEI!** 