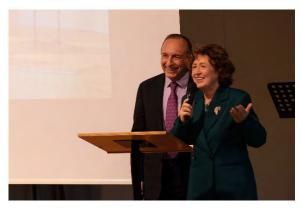

A congratulatory song was offered by Debora Russo with accompaniment by Robin Chionna. A heartfelt message of congratulations was given by Vice Presidents Bogdan and Yoshiko Pammer.

After the cake cutting, there was a auspicious ritual by which all present prayed for the future couple and inviting Heaven in future decisions.