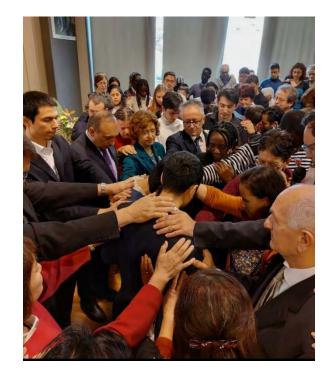

A congratulatory song was offered by Debora Russo with accompaniment by Robin Chionna. A heartfelt message of congratulations was given by Vice Presidents Bogdan and Yoshiko Pammer.

After the cake cutting, there was a auspicious ritual by which all present prayed for the future couple and inviting Heaven in future decisions.