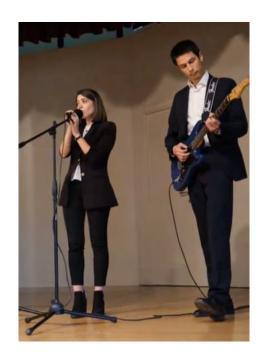

A congratulatory song was offered by Debora Russo with accompaniment by Robin Chionna. A heartfelt message of congratulations was given by Vice Presidents Bogdan and Yoshiko Pammer.

After the cake cutting, there was a auspicious ritual by which all present prayed for the future couple and inviting Heaven in future decisions.