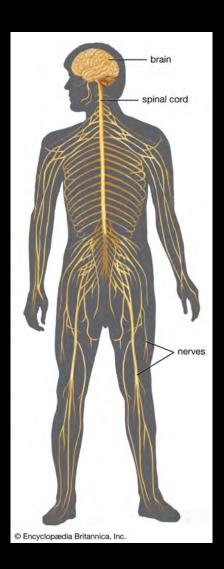

# God = Brain

**God** = Brain

Jesus, **True Parents** = Spine

**God** = Brain

Jesus, True Parents = Spine

Blessed couples = Nerves, hands feet, 5 sences

Wounds = Disconnected Fallen humanity

Signals = spirit elements