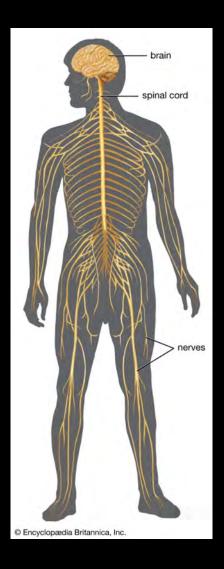

# God = Brain

**God** = Brain

Jesus, **True Parents** = Spine

**God** = Brain

Jesus, True Parents = Spine

Blessed couples = Nerves, hands feet, 5 sences

Wounds = Disconnected Fallen humanity

Signals = spirit elements