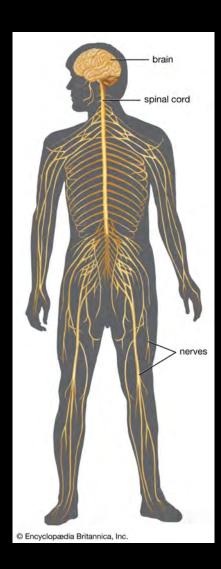

# God = Brain

**God** = Brain

Jesus, **True Parents** = Spine

**God** = Brain

Jesus, True Parents = Spine

Blessed couples = Nerves, hands feet, 5 sences

Wounds = Disconnected Fallen humanity

Signals = spirit elements