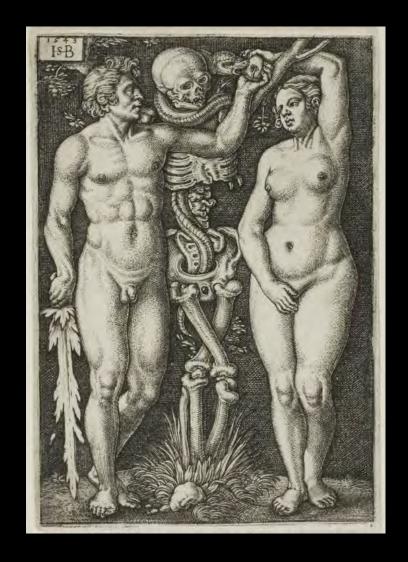

# Root of Sin

The root of sin is that the <u>first human ancestors</u> had an <u>illicit sexual relationship</u> with an <u>angel</u> symbolized by a serpent (p. 61).

The fall which took place through the sexual relationship between the <u>angel</u> and <u>Eve</u> was the <u>spiritual fall</u>, while the fall which occurred through the sexual relationship between <u>Eve</u> and <u>Adam</u> was the <u>physical fall</u>.

# Illicit sexual relationship in body

Eve responded and formed a <u>common base</u> with Lucifer, the Archangel, and they began give and take action with each other, which brought them together in an <u>illicit</u> <u>spiritual relationship</u> of sexual love.

Illicit sexual relationship in body

Adam responded and formed a <u>common base</u> with Eve, standing in the position of Archangel, and they began give and take action with each other, which brought them together in an <u>illicit physical relationship</u> of sexual love.

The Fall of Man was <u>first vertical Evil</u> – Lucifer ⇔ Eve then Eve ⇔ Adam spread it like a fountain <u>horizontally over Earth</u>.

A magnet's plus pole and another magnet's minus pole attract each other. Even if paper or some other insulating material (Mu-metal) is placed between them, they continue to attract each other despite the obstruction. The thicker the insulating material is, the weaker the attraction between them. If the insulation becomes too thick, the magnets' attraction appears to be lost, yet their poles still radiate the same attractive forces.