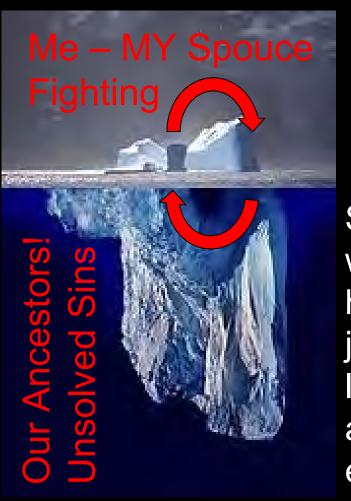

Marriage
Fighting
Root Cause
Fall of Man

Spiritual fighting wrath/rage/anger hatred, revenge jeolousy, greed, lust-rape, attachment egoism-pride...more

- Restoration is <u>Mans respons-ability! (?)</u>
- Salvation is <u>Gods responsibility</u> <u>sending – the Messiah</u>

#### What is sin?

Sin is anything which makes a condition through which Satan can accuse man.

Through the family Satan has had the condition to accuse man, but when all the evil conditions are eliminated on the family foundation, the Kingdom of Heaven can begin.