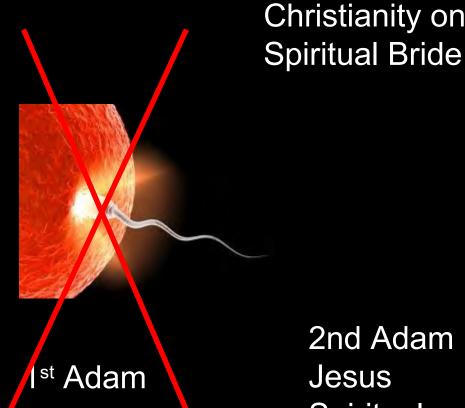

These three things were lost. We need to find them. SMM 1973.3.4

This is required in order for us to become perfect incarnations of the Word (DP96 p. 181).

Fall
of Man
Impure/Illicit
sexuality
Eve - satan

Restoration is like returning to the original seed.

The perfection of restoration is the perfection of the seed.

Through the Fall,

Satan seized the central root.

Satans seed!

Thus no one could harvest a perfect seed.

SMM 2005 03 18

Fall
of Man
Impure/Illicit
sexuality
Eve - satan

Bride-Holy Womb
Missing
Christianity only
Spiritual Bride

2nd Adam Jesus Spiritual Salvation

Fall of Man Impure/Illicit sexuality Eve - satan

**Bride-Holy Womb** Missing Christianity only

Sinless Seed Holy Womb Marriage

Jesus Spiritual Salvation 3rd Adam Sun Myung Moon Lord of Second Advent **True Parents** 

2nd Adam