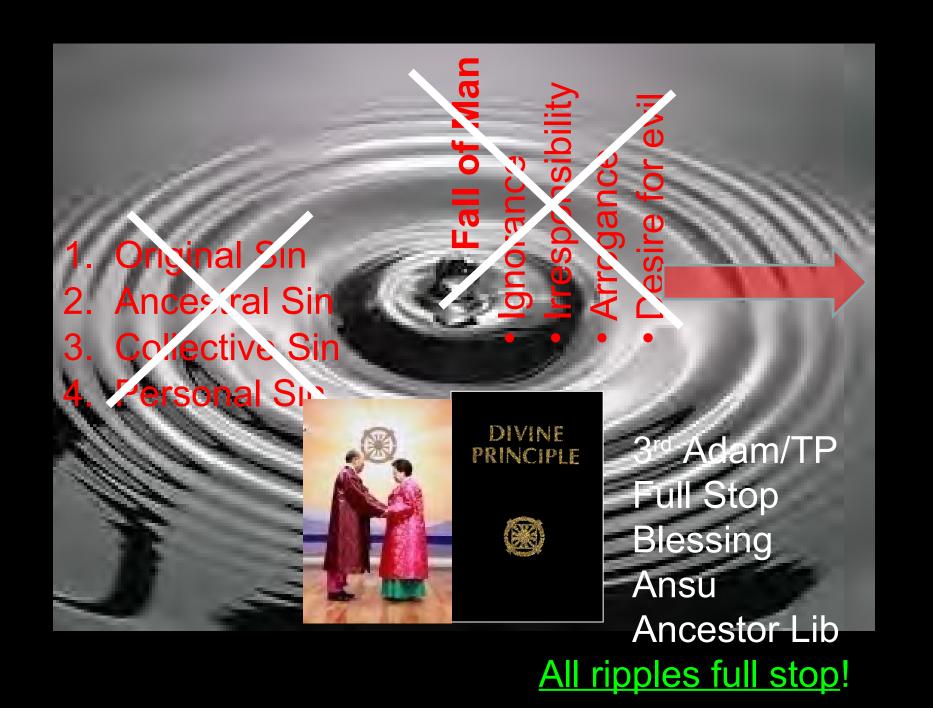

The Returning Messiah/Christ Will turn on the Divine Spiritual Light again

Holy Mankind

The Fall of Man was a <u>one time event long time ago</u> but <u>its effects are still felt</u> as ripples <u>in all human life today</u>

Marriage
Fighting
Root Cause
Fall of Man

Spiritual fighting wrath/rage/anger hatred, revenge jeolousy, greed, lust-rape, attachment egoism-pride...more

- Restoration is <u>Mans respons-ability! (?)</u>
- Salvation is <u>Gods responsibility</u> <u>sending – the Messiah</u>

# **Classification of sin**

- **Original sin**
- 2 Hereditary sin
- **3** Collective sin

Common base

Condition for give and take action

Violation of heavenly law

# **Classification of sin**

- **Original sin**
- 2 Hereditary sin
- **6** Collective sin
- 4 Individual sin