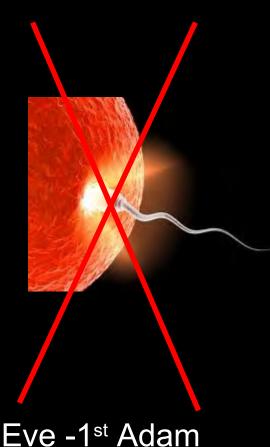

# Root of Sin

The root of sin is that the <u>first human ancestors</u> had an <u>illicit sexual relationship</u> with an <u>angel</u> symbolized by a serpent (p. 61).

The fall which took place through the sexual relationship between the <u>angel</u> and <u>Eve</u> was the <u>spiritual fall</u>, while the fall which occurred through the sexual relationship between <u>Eve</u> and <u>Adam</u> was the <u>physical fall</u>.

# Illicit sexual relationship in body

Eve responded and formed a <u>common base</u> with Lucifer, the Archangel, and they began give and take action with each other, which brought them together in an <u>illicit</u> <u>spiritual relationship</u> of sexual love.