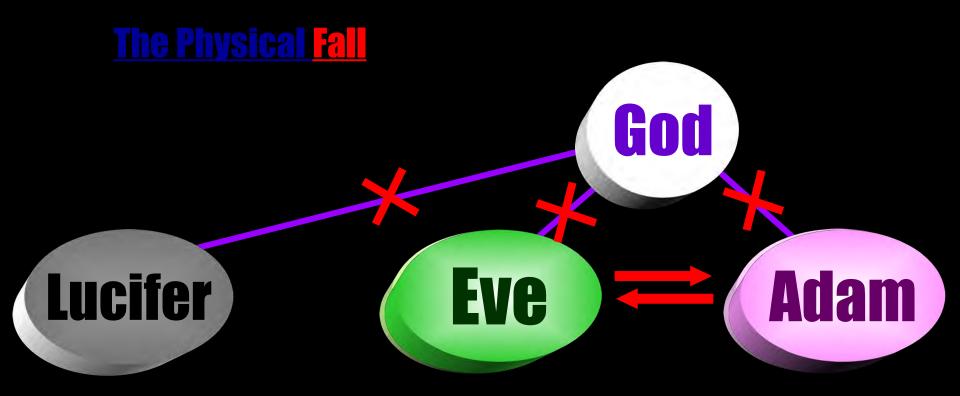

#### SMM spoke crystal clear PLAIN TRUTH;

An ILLICIT <u>SEXUAL FALL</u> =

Lucifer <-> Eve => Eve <-> Adam

Spiritual

Physical

=> Fallen Mankind - "Fruits; Spiritual dead Mankind"

http://www.euro-tongil.org/swedish/english/DP96/dp96-1-2.html#Sec2\_2

# Root of Sin

The root of sin is that the <u>first human ancestors</u> had an <u>illicit sexual relationship</u> with an <u>angel</u> symbolized by a serpent (p. 61).

The fall which took place through the sexual relationship between the <u>angel</u> and <u>Eve</u> was the <u>spiritual fall</u>, while the fall which occurred through the sexual relationship between <u>Eve</u> and <u>Adam</u> was the <u>physical fall</u>.

# Illicit sexual relationship in body

Eve responded and formed a <u>common base</u> with Lucifer, the Archangel, and they began give and take action with each other, which brought them together in an <u>illicit</u> <u>spiritual relationship</u> of sexual love.

Illicit sexual relationship in body

Adam responded and formed a <u>common base</u> with Eve, standing in the position of Archangel, and they began give and take action with each other, which brought them together in an <u>illicit physical relationship</u> of sexual love.

The Fall of Man was <u>first vertical Evil</u> – Lucifer ⇔ Eve then Eve ⇔ Adam spread it like a fountain <u>horizontally over Earth</u>.

A magnet's plus pole and another magnet's minus pole attract each other. Even if paper or some other insulating material (Mu-metal) is placed between them, they continue to attract each other despite the obstruction. The thicker the insulating material is, the weaker the attraction between them. If the insulation becomes too thick, the magnets' attraction appears to be lost, yet their poles still radiate the same attractive forces.