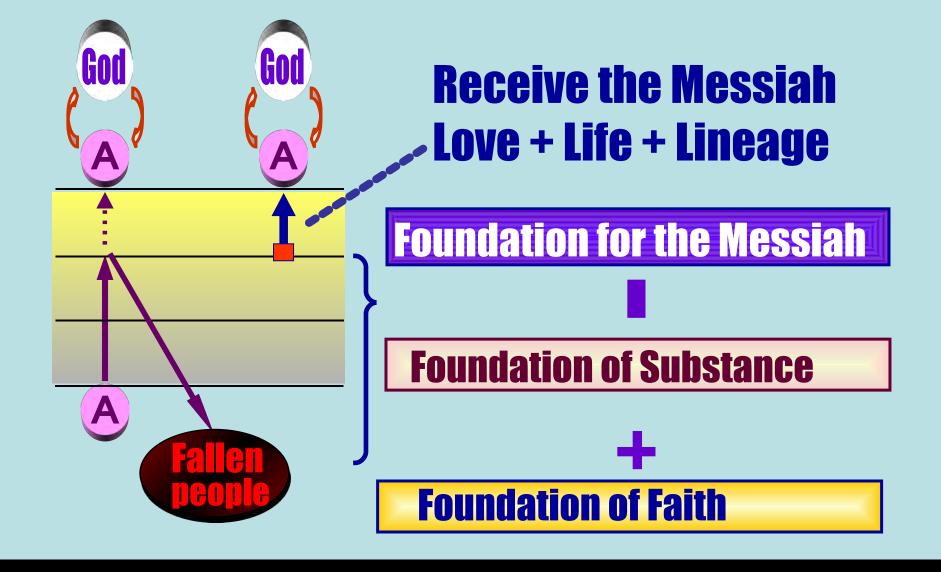

/from <u>Prof. Ohs Lectures</u>
See link in comments

What did Adam lose? First, he lost <u>faith</u>, and then he lost <u>substance</u>, and lastly he lost <u>love</u>.

What did Adam lose?

First, he lost faith, and then he lost substance, and lastly he lost love.

These three things were lost. We need to find them. SMM 1973.3.4

This is required in order for us to become perfect incarnations of the Word (DP96 p. 181).

Fall
of Man
Impure/Illicit
sexuality
Eve - satan

Restoration is like returning to the original seed.

The perfection of restoration is the perfection of the seed.

Through the Fall,

Satan seized the central root.

Satans seed!

Thus no one could harvest a perfect seed.