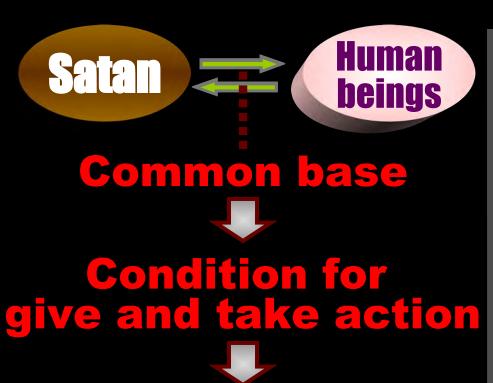

# Illicit sexual relationship in body

Eve responded and formed a <u>common base</u> with Lucifer, the Archangel, and they began give and take action with each other, which brought them together in an <u>illicit</u> <u>spiritual relationship</u> of sexual love.

Illicit sexual relationship in body

Adam responded and formed a <u>common base</u> with Eve, standing in the position of Archangel, and they began give and take action with each other, which brought them together in an <u>illicit physical relationship</u> of sexual love.

### **Classification of sin**

**Original sin** 

Common base

Condition for give and take action

Violation of heavenly law

# **Classification of sin**

- **Original sin**
- 2 Hereditary sin

Common base

Condition for give and take action

Violation of heavenly law