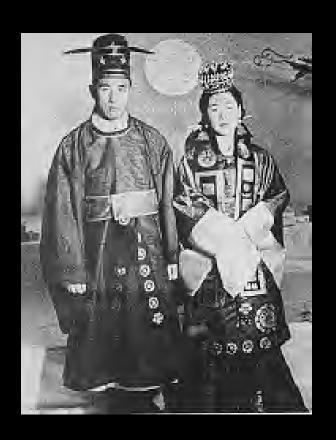

# "Anyone who is plunged into debt is not free." /quote from 2 Famous politicians in Sweden

The Fall of Man caused a <u>heavy spiritual debt on all Mankind</u>

that only The Messiah can free us from.

True Parents
Holy Wedding 11 April 1960
"Jesus Marriage"