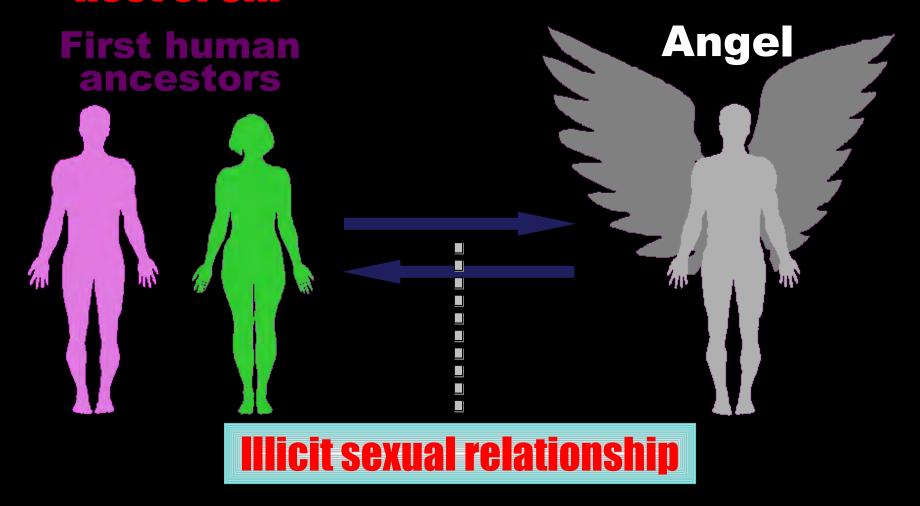

# Root of Sin

The root of sin is that the <u>first human ancestors</u> had an <u>illicit sexual relationship</u> with an <u>angel</u> symbolized by a serpent (p. 61).

The fall which took place through the sexual relationship between the <u>angel</u> and <u>Eve</u> was the <u>spiritual fall</u>, while the fall which occurred through the sexual relationship between <u>Eve</u> and <u>Adam</u> was the <u>physical fall</u>.

# Illicit sexual relationship in body

Eve responded and formed a <u>common base</u> with Lucifer, the Archangel, and they began give and take action with each other, which brought them together in an <u>illicit</u> <u>spiritual relationship</u> of sexual love.

Illicit sexual relationship in body

Adam responded and formed a <u>common base</u> with Eve, standing in the position of Archangel, and they began give and take action with each other, which brought them together in an <u>illicit physical relationship</u> of sexual love.