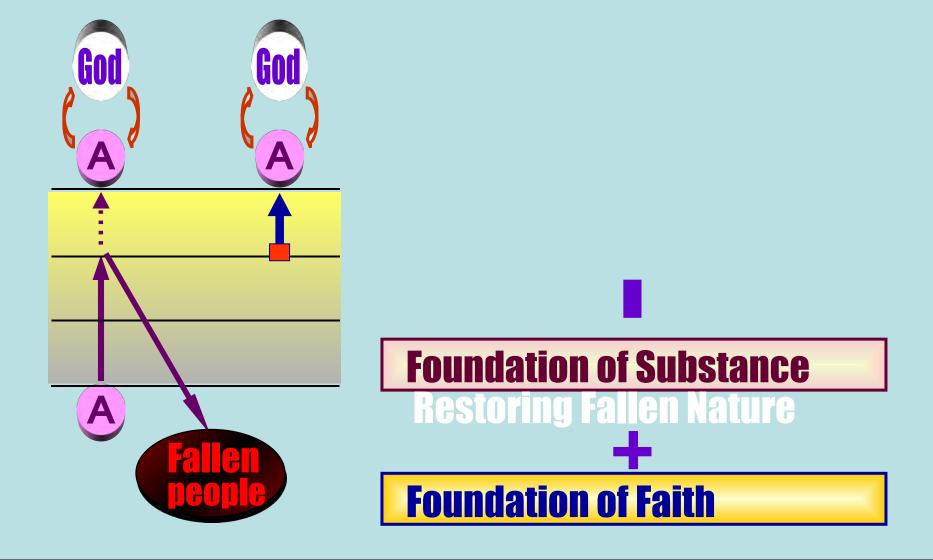

/from <u>Prof. Ohs Lectures</u>
See link in comments

What did Adam lose? First, he lost <u>faith</u>, and then he lost <u>substance</u>, and lastly he lost <u>love</u>.

What did Adam lose?

First, he lost faith, and then he lost substance, and lastly he lost love.

These three things were lost. We need to find them. SMM 1973.3.4

This is required in order for us to become perfect incarnations of the Word (DP96 p. 181).

Fall
of Man
Impure/Illicit
sexuality
Eve - satan

Restoration is like returning to the original seed.

The perfection of restoration is the perfection of the seed.

Through the Fall,

Satan seized the central root.

Satans seed!

Thus no one could harvest a perfect seed.