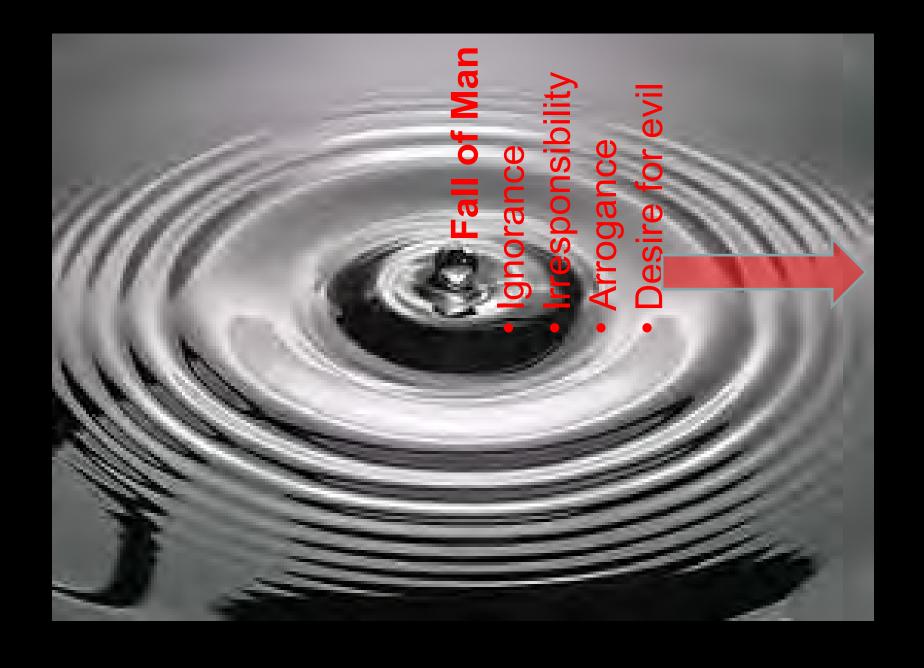

The Returning Messiah/Christ Will turn on the Divine Spiritual Light again

Holy Mankind

The Fall of Man was a <u>one time event long time ago</u> but <u>its effects are still felt</u> as ripples <u>in all human life today</u>