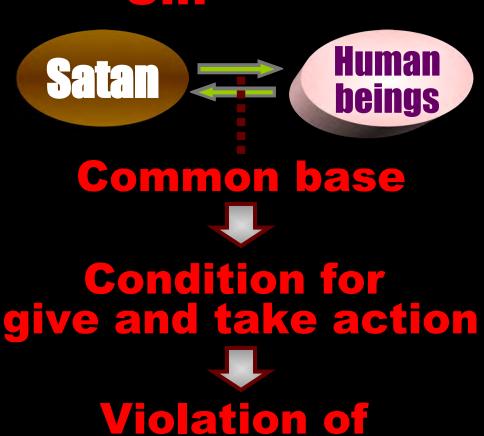

#### What is sin?

Sin is anything which makes a condition through which Satan can accuse man.

Through the family Satan has had the condition to accuse man, but when all the evil conditions are eliminated on the family foundation, the Kingdom of Heaven can begin.

# Illicit sexual relationship in body

Eve responded and formed a <u>common base</u> with Lucifer, the Archangel, and they began give and take action with each other, which brought them together in an <u>illicit</u> <u>spiritual relationship</u> of sexual love.

Illicit sexual relationship in body

Adam responded and formed a <u>common base</u> with Eve, standing in the position of Archangel, and they began give and take action with each other, which brought them together in an <u>illicit physical relationship</u> of sexual love.

# **Classification of sin**

- **Original sin**
- 2 Hereditary sin
- **3** Collective sin

Common base

Condition for give and take action

Violation of heavenly law