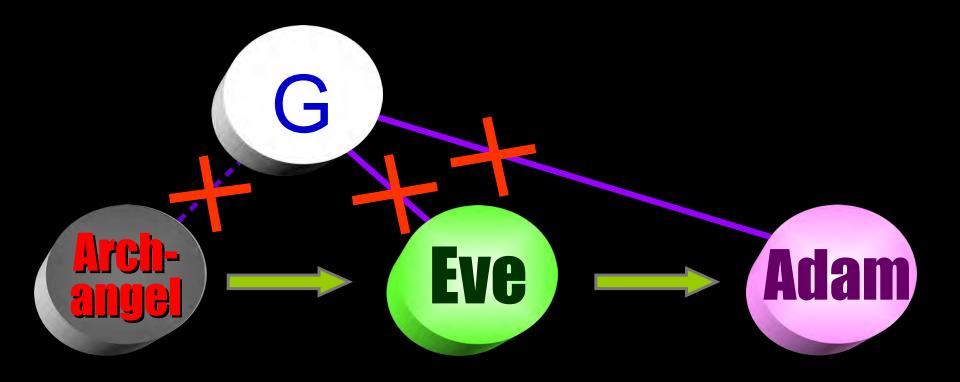

# Root of Sin

The root of sin is that the <u>first human ancestors</u> had an <u>illicit sexual relationship</u> with an <u>angel</u> symbolized by a serpent (p. 61).

The fall which took place through the sexual relationship between the <u>angel</u> and <u>Eve</u> was the <u>spiritual fall</u>, while the fall which occurred through the sexual relationship between <u>Eve</u> and <u>Adam</u> was the <u>physical fall</u>.

# Illicit sexual relationship in body

Eve responded and formed a <u>common base</u> with Lucifer, the Archangel, and they began give and take action with each other, which brought them together in an <u>illicit</u> <u>spiritual relationship</u> of sexual love.

Illicit sexual relationship in body

Adam responded and formed a <u>common base</u> with Eve, standing in the position of Archangel, and they began give and take action with each other, which brought them together in an <u>illicit physical relationship</u> of sexual love.

The Fall of Man was <u>first vertical Evil</u> – Lucifer ⇔ Eve then Eve ⇔ Adam spread it like a fountain <u>horizontally over Earth</u>.

A magnet's plus pole and another magnet's minus pole attract each other. Even if paper or some other insulating material (Mu-metal) is placed between them, they continue to attract each other despite the obstruction. The thicker the insulating material is, the weaker the attraction between them. If the insulation becomes too thick, the magnets' attraction appears to be lost, yet their poles still radiate the same attractive forces.