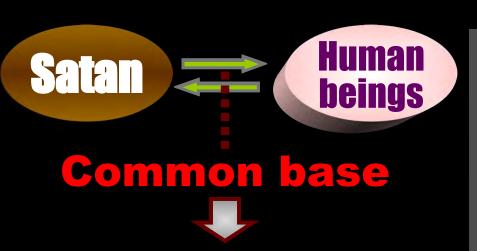

# Illicit sexual relationship in body

Eve responded and formed a <u>common base</u> with Lucifer, the Archangel, and they began give and take action with each other, which brought them together in an <u>illicit</u> <u>spiritual relationship</u> of sexual love.

Illicit sexual relationship in body

Adam responded and formed a <u>common base</u> with Eve, standing in the position of Archangel, and they began give and take action with each other, which brought them together in an <u>illicit physical relationship</u> of sexual love.

# The Consequences of the Human Fall

heavenly law

Common base

Violation of heavenly law