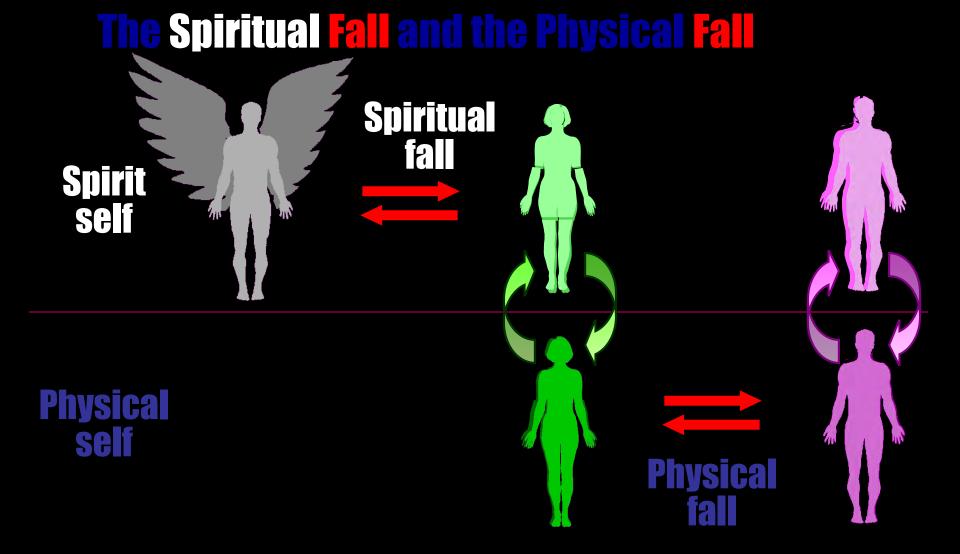

# Root of Sin

The root of sin is that the <u>first human ancestors</u> had an <u>illicit sexual relationship</u> with an <u>angel</u> symbolized by a serpent (p. 61).

The fall which took place through the sexual relationship between the <u>angel</u> and <u>Eve</u> was the <u>spiritual fall</u>, while the fall which occurred through the sexual relationship between <u>Eve</u> and <u>Adam</u> was the <u>physical fall</u>.