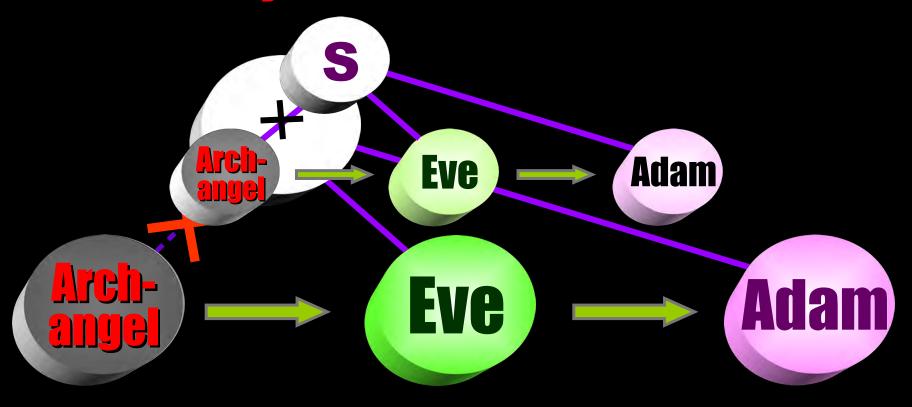

# Root of Sin

The root of sin is that the <u>first human ancestors</u> had an <u>illicit sexual relationship</u> with an <u>angel</u> symbolized by a serpent (p. 61).

The fall which took place through the sexual relationship between the <u>angel</u> and <u>Eve</u> was the <u>spiritual fall</u>, while the fall which occurred through the sexual relationship between <u>Eve</u> and <u>Adam</u> was the <u>physical fall</u>.

# Illicit sexual relationship in body

Eve responded and formed a <u>common base</u> with Lucifer, the Archangel, and they began give and take action with each other, which brought them together in an <u>illicit</u> <u>spiritual relationship</u> of sexual love.

Illicit sexual relationship in body

Adam responded and formed a <u>common base</u> with Eve, standing in the position of Archangel, and they began give and take action with each other, which brought them together in an <u>illicit physical relationship</u> of sexual love.

The Fall of Man was <u>first vertical Evil</u> – Lucifer ⇔ Eve then Eve ⇔ Adam spread it like a fountain <u>horizontally over Earth</u>.

A magnet's plus pole and another magnet's minus pole attract each other. Even if paper or some other insulating material (Mu-metal) is placed between them, they continue to attract each other despite the obstruction. The thicker the insulating material is, the weaker the attraction between them. If the insulation becomes too thick, the magnets' attraction appears to be lost, yet their poles still radiate the same attractive forces.