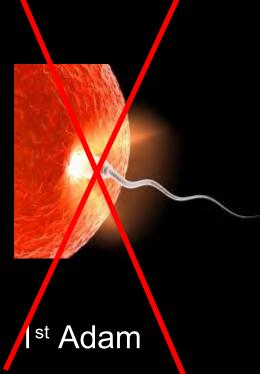

# Root of Sin

The root of sin is that the <u>first human ancestors</u> had an <u>illicit sexual relationship</u> with an <u>angel</u> symbolized by a serpent (p. 61).

The fall which took place through the sexual relationship between the <u>angel</u> and <u>Eve</u> was the <u>spiritual fall</u>, while the fall which occurred through the sexual relationship between <u>Eve</u> and <u>Adam</u> was the <u>physical fall</u>.

Illicit sexual relationship in body

Adam responded and formed a <u>common base</u> with Eve, standing in the position of Archangel, and they began give and take action with each other, which brought them together in an <u>illicit physical relationship</u> of sexual love.