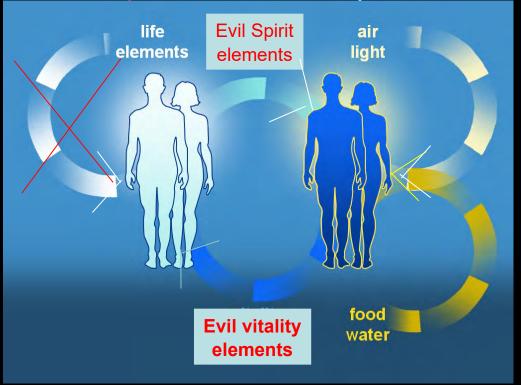

Comment: "Dust" = <u>evil vitality elements</u>

"Evil inspiration" = <u>evil Spirit elements</u>

Good is related to original value, the originally intended value.

Goodness always brings protection to that original form.

To have to "eat dust" means that he has to live by receiving evil vitality elements from the sinful world, deprived of the right to have elements of life from God, since he was thrown down from heaven (Is. 14:12, Rev. 12:9)