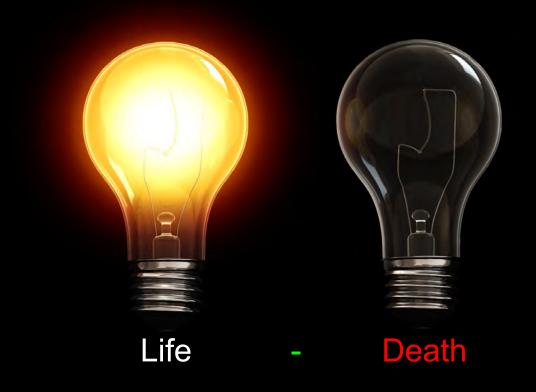

#### Bible:

"But of the tree of the knowledge of good and evil, you shall not eat of it: for <u>in the day</u> that you eat thereof you shall <u>surely die</u>." /Gen. 2:17

Did they die Physically <u>on that day</u>
No!

<u>They died Spiritually – Spiritual Death and Fall!</u> Involved Fallen Angel!

Same lamp, glass, filament –
"same human bodies after the Fall"

But no life – "no spiritual Divine current" – Dead Lamp

...<u>in the day</u> that you eat thereof you shall surely die - spiritually switched off!

The Returning Messiah/Christ Will turn on the Divine Spiritual Light again

Holy Mankind

The Fall of Man was a <u>one time event long time ago</u> but <u>its effects are still felt</u> as ripples <u>in all human life today</u>