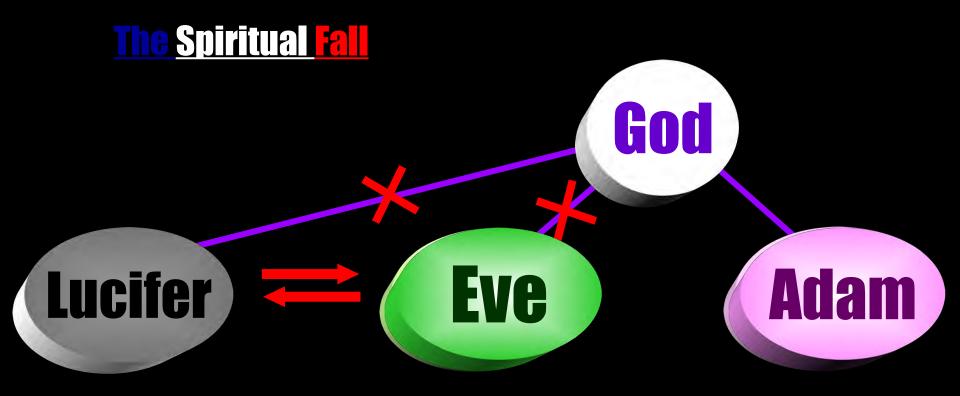

# Root of Sin

The root of sin is that the <u>first human ancestors</u> had an <u>illicit sexual relationship</u> with an <u>angel</u> symbolized by a serpent (p. 61).

The fall which took place through the sexual relationship between the <u>angel</u> and <u>Eve</u> was the <u>spiritual fall</u>, while the fall which occurred through the sexual relationship between <u>Eve</u> and <u>Adam</u> was the <u>physical fall</u>.

# Illicit sexual relationship in body

Eve responded and formed a <u>common base</u> with Lucifer, the Archangel, and they began give and take action with each other, which brought them together in an <u>illicit</u> <u>spiritual relationship</u> of sexual love.

Illicit sexual relationship in body

Adam responded and formed a <u>common base</u> with Eve, standing in the position of Archangel, and they began give and take action with each other, which brought them together in an <u>illicit physical relationship</u> of sexual love.