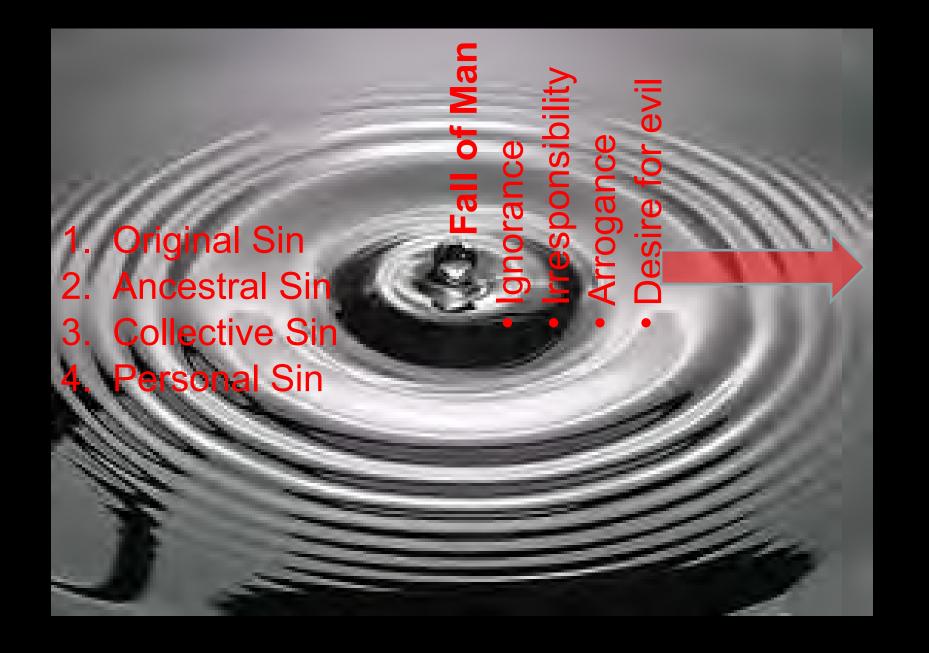

### **Classification of sin**

**Original sin** 

Common base

Condition for give and take action

Violation of heavenly law

# **Classification of sin**

- **Original sin**
- 2 Hereditary sin

Common base

Condition for give and take action

Violation of heavenly law

# **Classification of sin**

- **Original sin**
- 2 Hereditary sin
- **3** Collective sin

Common base

Condition for give and take action

Violation of heavenly law

# **Classification of sin**

- **Original sin**
- 2 Hereditary sin
- **6** Collective sin
- 4 Individual sin