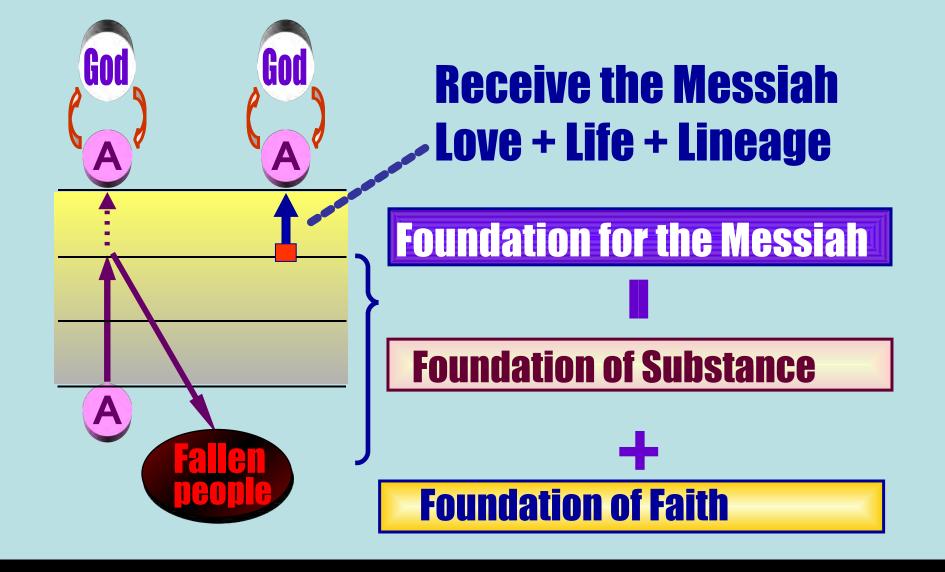

The Returning Messiah/Christ Will turn on the Divine Spiritual Light again

Holy Mankind

The Fall of Man was a <u>one time event long time ago</u> but <u>its effects are still felt</u> as ripples <u>in all human life today</u>

- Restoration is <u>Mans respons-ability! (?)</u>
- Salvation is <u>Gods responsibility</u> <u>sending – the Messiah</u>

/from Prof. Ohs Lectures
See link in comments

What did Adam lose? First, he lost <u>faith</u>, and then he lost <u>substance</u>, and lastly he lost <u>love</u>.

What did Adam lose?

First, he lost faith, and then he lost substance, and lastly he lost love.

These three things were lost. We need to find them. SMM 1973.3.4

This is required in order for us to become perfect incarnations of the Word (DP96 p. 181).