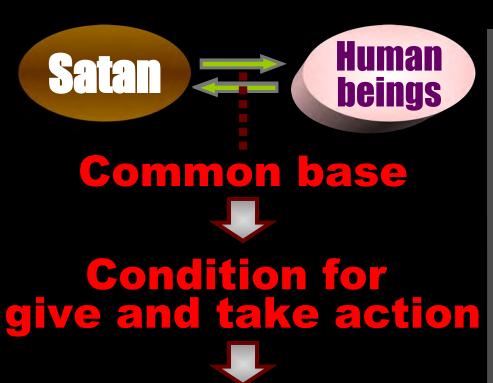

### **Classification of sin**

**Original sin** 

Common base

Condition for give and take action

Violation of heavenly law