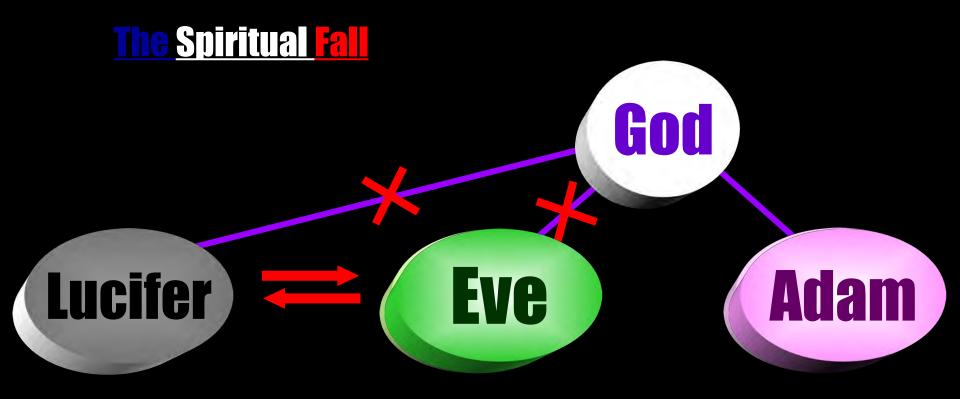

# SMM spoke crystal clear PLAIN TRUTH;

An ILLICIT <u>SEXUAL FALL</u> =

Lucifer <--> Eve => Eve <--> Adam

Spiritual

Physical

=> Fallen Mankind - "Fruits; Spiritual dead Mankind"

http://www.euro-tongil.org/swedish/english/DP96/dp96-1-2.html#Sec2\_2

# Root of Sin

The root of sin is that the <u>first human ancestors</u> had an <u>illicit sexual relationship</u> with an <u>angel</u> symbolized by a serpent (p. 61).

The fall which took place through the sexual relationship between the <u>angel</u> and <u>Eve</u> was the <u>spiritual fall</u>, while the fall which occurred through the sexual relationship between <u>Eve</u> and <u>Adam</u> was the <u>physical fall</u>.

The Fall of Man was <u>first vertical Evil</u> – Lucifer ⇔ Eve then Eve ⇔ Adam spread it like a fountain <u>horizontally over Earth</u>.

A magnet's plus pole and another magnet's minus pole attract each other. Even if paper or some other insulating material is placed between them, they continue to attract each other despite the obstruction. The thicker the insulating material is, the weaker the attraction between them. If the insulation becomes too thick, the magnets' attraction appears to be lost, yet their poles still radiate the same attractive forces.