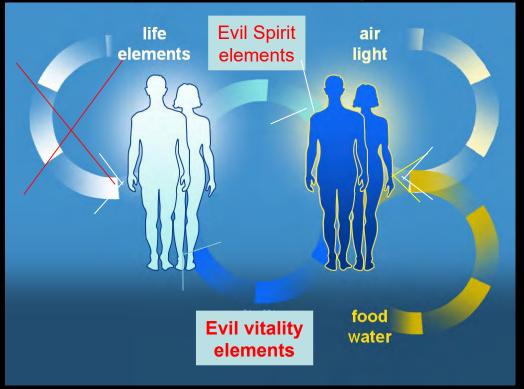

Comment: "Dust" = <u>evil vitality elements</u>

"Evil inspiration" = <u>evil Spirit elements</u>

Good is related to original value, the originally intended value.

Goodness always brings protection to that original form.

They come from sin. /SMM February 25, 1999

Genesis 3:14 states that God cursed the fallen angel, saying he should go upon his belly and should eat dust all the days of his life. "Upon your belly you shall go" means that the angel becomes a miserable being, unable to function properly according to the original way of creation.

To have to "eat dust" means that he has to live by receiving evil vitality elements from the sinful world, deprived of the right to have elements of life from God, since he was thrown down from heaven (Is. 14:12, Rev. 12:9)