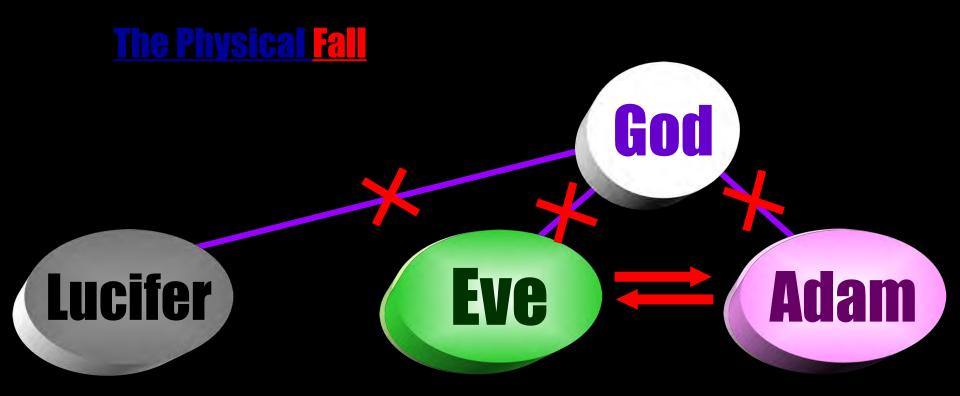

# SMM spoke crystal clear PLAIN TRUTH;

An ILLICIT <u>SEXUAL FALL</u> =

Lucifer <--> Eve => Eve <--> Adam

Spiritual

Physical

=> Fallen Mankind - "Fruits; Spiritual dead Mankind"

http://www.euro-tongil.org/swedish/english/DP96/dp96-1-2.html#Sec2\_2

# Root of Sin

The root of sin is that the <u>first human ancestors</u> had an <u>illicit sexual relationship</u> with an <u>angel</u> symbolized by a serpent (p. 61).

The fall which took place through the sexual relationship between the <u>angel</u> and <u>Eve</u> was the <u>spiritual fall</u>, while the fall which occurred through the sexual relationship between <u>Eve</u> and <u>Adam</u> was the <u>physical fall</u>.

# Illicit sexual relationship in body

Eve responded and formed a <u>common base</u> with Lucifer, the Archangel, and they began give and take action with each other, which brought them together in an <u>illicit</u> <u>spiritual relationship</u> of sexual love.

Illicit sexual relationship in body

Adam responded and formed a <u>common base</u> with Eve, standing in the position of Archangel, and they began give and take action with each other, which brought them together in an <u>illicit physical relationship</u> of sexual love.

The Fall of Man was <u>first vertical Evil</u> – Lucifer ⇔ Eve then Eve ⇔ Adam spread it like a fountain <u>horizontally over Earth</u>.

A magnet's plus pole and another magnet's minus pole attract each other. Even if paper or some other insulating material is placed between them, they continue to attract each other despite the obstruction. The thicker the insulating material is, the weaker the attraction between them. If the insulation becomes too thick, the magnets' attraction appears to be lost, yet their poles still radiate the same attractive forces.