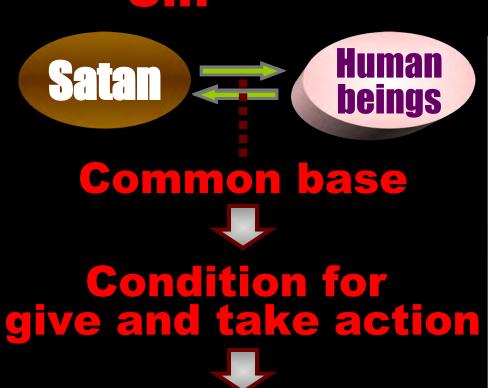

# **Classification of sin**

- **Original sin**
- **2** Hereditary sin

Common base

Condition for give and take action

Violation of heavenly law