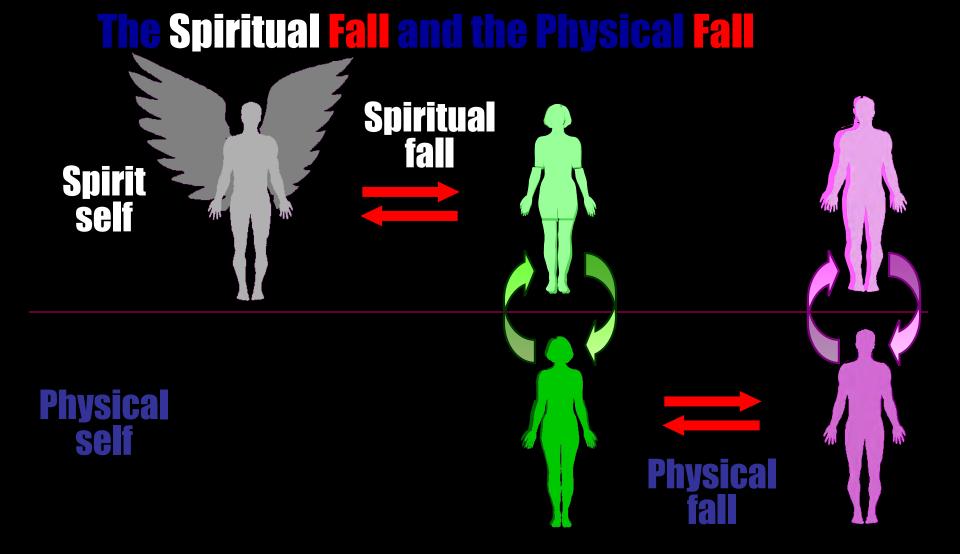

# Root of Sin

The root of sin is that the <u>first human ancestors</u> had an <u>illicit sexual relationship</u> with an <u>angel</u> symbolized by a serpent (p. 61).

The fall which took place through the sexual relationship between the <u>angel</u> and <u>Eve</u> was the <u>spiritual fall</u>, while the fall which occurred through the sexual relationship between <u>Eve</u> and <u>Adam</u> was the <u>physical fall</u>.

# Illicit sexual relationship in body

Eve responded and formed a <u>common base</u> with Lucifer, the Archangel, and they began give and take action with each other, which brought them together in an <u>illicit</u> <u>spiritual relationship</u> of sexual love.

Illicit sexual relationship in body

Adam responded and formed a <u>common base</u> with Eve, standing in the position of Archangel, and they began give and take action with each other, which brought them together in an <u>illicit physical relationship</u> of sexual love.