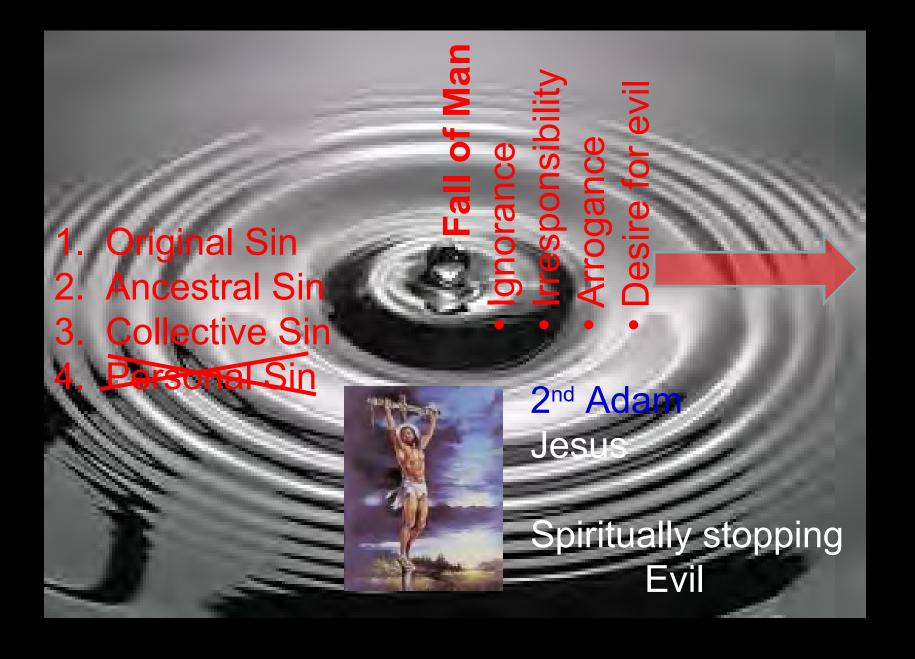

The Returning Messiah/Christ Will turn on the Divine Spiritual Light again

Holy Mankind

The Fall of Man was a <u>one time event long time ago</u> but <u>its effects are still felt</u> as ripples <u>in all human life today</u>

- Restoration is <u>Mans respons-ability! (?)</u>
- Salvation is <u>Gods responsibility</u> <u>sending – the Messiah</u>

/from Prof. Ohs Lectures
See link in comments

What did Adam lose? First, he lost <u>faith</u>, and then he lost <u>substance</u>, and lastly he lost <u>love</u>.

What did Adam lose?

First, he lost faith, and then he lost substance, and lastly he lost love.

These three things were lost. We need to find them. SMM 1973.3.4

This is required in order for us to become perfect incarnations of the Word (DP96 p. 181).