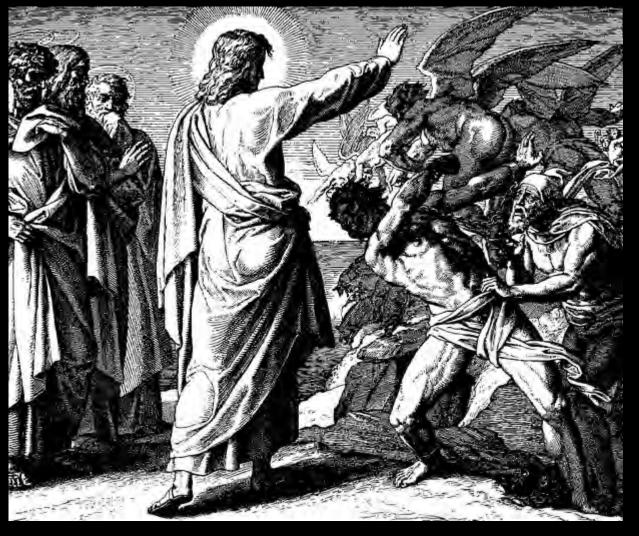

Jesus 2<sup>nd</sup> Adam

SM Moon 3<sup>rd</sup> Adam

Divine Good Spirits

Dominating Evil

Spiritual World

Jesus casting out demons! Exorcism

3<sup>rd</sup> Adam

3<sup>rd</sup> Adam

3<sup>rd</sup> Adam

So far, there have been many, many evil spiritual phenomena. There are <u>many evil, lost spirits haunting people</u>.

Spirits can also actually <u>cause diseases and accidents</u>. What is the difference between <u>evil spirits</u> and good spirits?

When an evil spirit approaches, you somehow feel fearful and uncertain and very unstable.

A satanic spirit is like the winter wind, making you shiver.

3<sup>rd</sup> Adam

But when some good spirit is trying to embrace you, you feel so good without reason!
You'll be walking on Cloud 9!