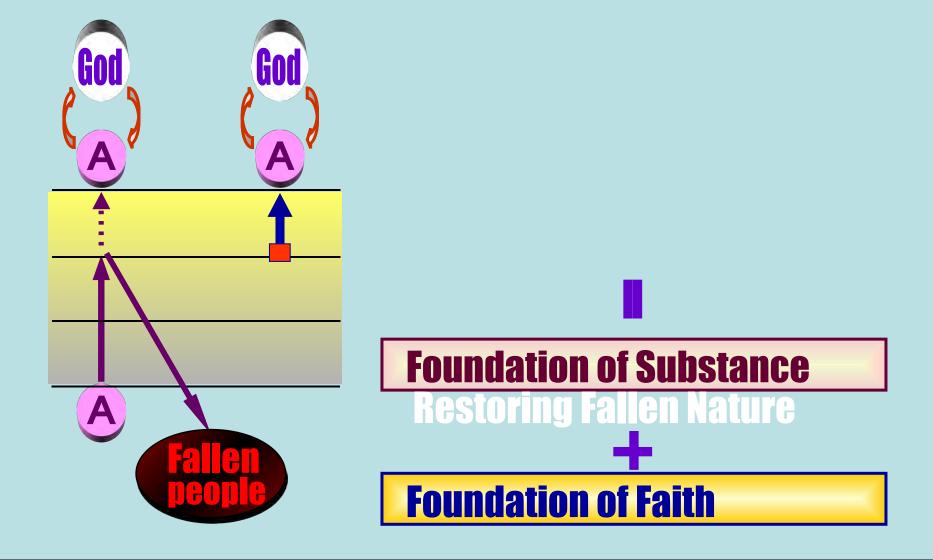

In the same way, because of the Fall there is a thick (spiritual) obstruction between God and human beings.

Yet while <u>it appears</u> that the Fall completely blocked the relationship between them, <u>the conscience</u> always exerts an attractive force toward God.

When a layer of the obstacle is laid aside, the attraction becomes stronger. As the layers of obstruction are removed one by one (by the Messiah/True Parents blessing us), the magnetic attraction becomes stronger and stronger. When all the obstruction is removed, their communication becomes perfect. At that point, people will know everything that God knows, even without being instructed. /SMM 1972.05.14