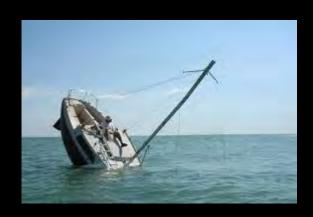

Jesus brought individual Salvation

1st Blessing (Spiritually)

If you make a wrong start, you will end up in the wrong place. That is why when a ship sets out into the great ocean, it should chart out the course and follow the compass carefully from the moment it first sets sail from port.

Then, what is the port of departure for human life? People do not know. Where can we find the direction, the compass guiding us to reach our destination in the world beyond?

Human beings have not been able to find this, so they have been wandering about to and fro. No matter how they have tried, they have not been able to overcome their human limitations. /SMM 1988.1.3