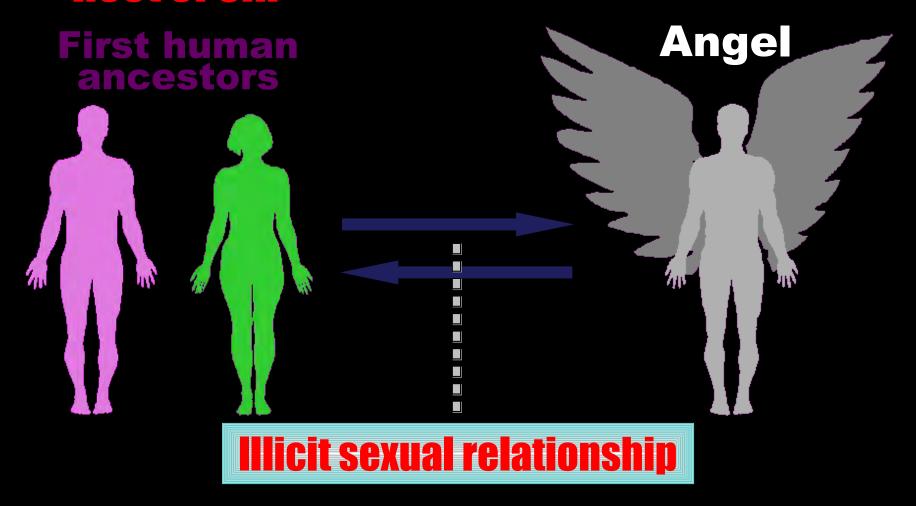

# Root of Sin

The root of sin is that the <u>first human ancestors</u> had an <u>illicit sexual relationship</u> with an <u>angel</u> symbolized by a serpent (p. 61).

The fall which took place through the sexual relationship between the <u>angel</u> and <u>Eve</u> was the <u>spiritual fall</u>, while the fall which occurred through the sexual relationship between <u>Eve</u> and <u>Adam</u> was the <u>physical fall</u>.

# Illicit sexual relationship in body

Eve responded and formed a <u>common base</u> with Lucifer, the Archangel, and they began give and take action with each other, which brought them together in an <u>illicit</u> <u>spiritual relationship</u> of sexual love.

Illicit sexual relationship in body

Adam responded and formed a <u>common base</u> with Eve, standing in the position of Archangel, and they began give and take action with each other, which brought them together in an <u>illicit physical relationship</u> of sexual love.