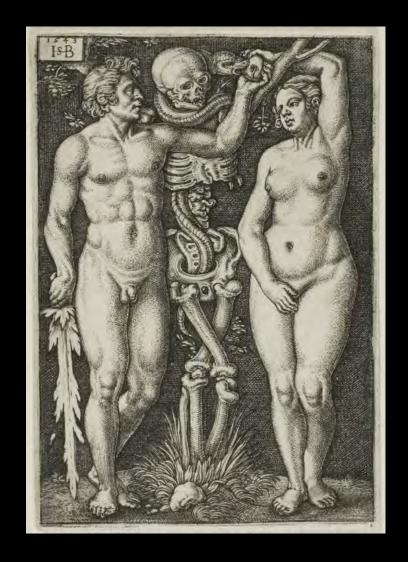

# SMM spoke crystal clear PLAIN TRUTH;

An ILLICIT <u>SEXUAL FALL</u> =

Lucifer <--> Eve => Eve <--> Adam

Spiritual

Physical

=> Fallen Mankind - "Fruits; Spiritual dead Mankind"

http://www.euro-tongil.org/swedish/english/DP96/dp96-1-2.html#Sec2\_2

# Root of Sin

The root of sin is that the <u>first human ancestors</u> had an <u>illicit sexual relationship</u> with an <u>angel</u> symbolized by a serpent (p. 61).

The fall which took place through the sexual relationship between the <u>angel</u> and <u>Eve</u> was the <u>spiritual fall</u>, while the fall which occurred through the sexual relationship between <u>Eve</u> and <u>Adam</u> was the <u>physical fall</u>.

# Illicit sexual relationship in body

Eve responded and formed a <u>common base</u> with Lucifer, the Archangel, and they began give and take action with each other, which brought them together in an <u>illicit</u> <u>spiritual relationship</u> of sexual love.

Illicit sexual relationship in body

Adam responded and formed a <u>common base</u> with Eve, standing in the position of Archangel, and they began give and take action with each other, which brought them together in an <u>illicit physical relationship</u> of sexual love.

The Fall of Man was <u>first vertical Evil</u> – Lucifer ⇔ Eve then Eve ⇔ Adam spread it like a fountain <u>horizontally over Earth</u>.

A magnet's plus pole and another magnet's minus pole attract each other. Even if paper or some other insulating material is placed between them, they continue to attract each other despite the obstruction. The thicker the insulating material is, the weaker the attraction between them. If the insulation becomes too thick, the magnets' attraction appears to be lost, yet their poles still radiate the same attractive forces.