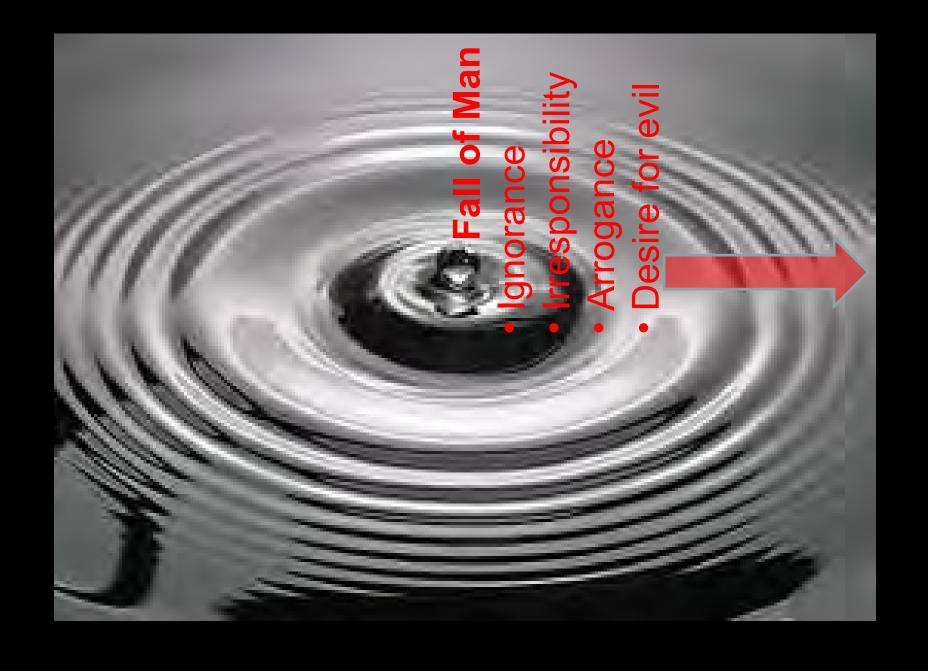

The Returning Messiah/Christ Will turn on the Divine Spiritual Light again

Holy Mankind

The Fall of Man was a <u>one time event long time ago</u> but <u>its effects are still felt</u> as ripples <u>in all human life today</u>

Adam fell due to his disbelief.

Disbelief was the primary reason.

Next, Adam fell because he asserted himself. He put himself, his ego in the center of everything. Adam fell because he took a self-centered position.

Next, Adam demanded a realm of self-centered love.

These are the three major elements of the Fall: disbelief, self-assertion or self-centeredness, and finally dreams of self-centered love.

The fallen angels were like this. /SMM 10 Apr 1983