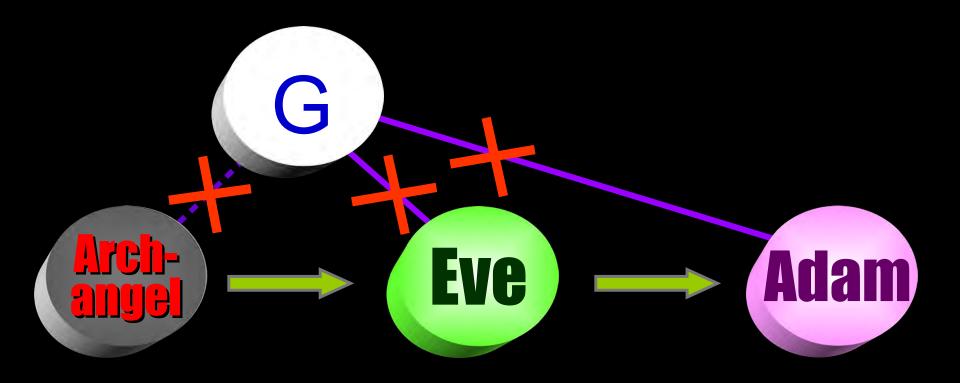

If God told them not to "eat of the fruit" then it would clearly not refer to her offspring, but rather to her sexual organ.

Far more importantly, however, if Adam had not fallen, God could have made another Eve or as many Eves as necessary.

God actually gave the commandment after He saw that Lucifer was starting down the wrong path with Eve; i.e., God said: "...of the fruit of the tree of the knowledge of good and evil you shall not eat, for in the day that you eat of it you shall die" after Lucifer started to go down the wrong path with Eve.

Add to this a careful study of Lucifer's temptation to Eve, where we find that he said to her:

"You will not die.

For God knows that when you eat of it your eyes will be opened, and you will be like God, knowing good and evil."

Notice carefully here <u>what Lucifer is saying</u>. He told Eve that she WILL have the knowledge of good and evil when she eats.

So, keeping in mind that God gave the commandment after Lucifer started down the wrong path with Eve, we can see that **Eve would BECOME**, or rather became, the "Tree of the knowledge of good and evil" when her purity became compromised with Lucifer.

Would she have gained the knowledge of good and evil if she didn't eat with Lucifer?

Evil would not have come to exist.

Source: Michael Hentrich - DeeperDP

http://www.deeperdp.com/finish/5-additional-resources/65-going-deeper-into-the-fall