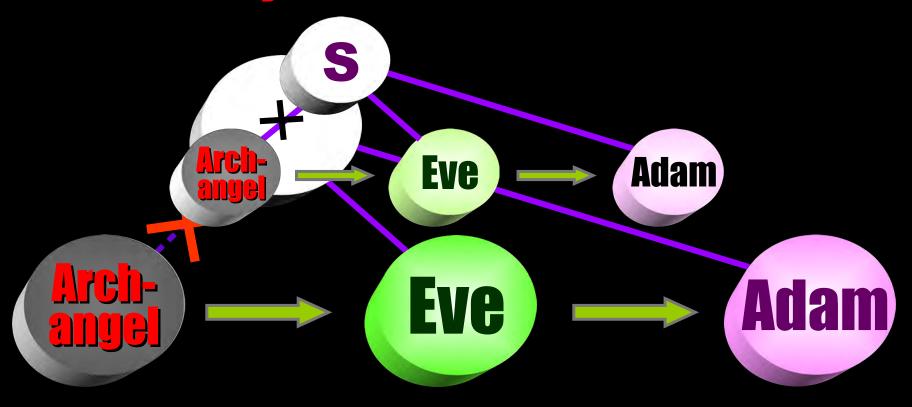

# Root of Sin

The root of sin is that the <u>first human ancestors</u> had an <u>illicit sexual relationship</u> with an <u>angel</u> symbolized by a serpent (p. 61).

The fall which took place through the sexual relationship between the <u>angel</u> and <u>Eve</u> was the <u>spiritual fall</u>, while the fall which occurred through the sexual relationship between <u>Eve</u> and <u>Adam</u> was the <u>physical fall</u>.

# Illicit sexual relationship in body

Eve responded and formed a <u>common base</u> with Lucifer, the Archangel, and they began give and take action with each other, which brought them together in an <u>illicit</u> <u>spiritual relationship</u> of sexual love.

Illicit sexual relationship in body

Adam responded and formed a <u>common base</u> with Eve, standing in the position of Archangel, and they began give and take action with each other, which brought them together in an <u>illicit physical relationship</u> of sexual love.

The Fall of Man was <u>first vertical Evil</u> – Lucifer ⇔ Eve then Eve ⇔ Adam spread it like a fountain <u>horizontally over Earth</u>.

A magnet's plus pole and another magnet's minus pole attract each other. Even if paper or some other insulating material is placed between them, they continue to attract each other despite the obstruction. The thicker the insulating material is, the weaker the attraction between them. If the insulation becomes too thick, the magnets' attraction appears to be lost, yet their poles still radiate the same attractive forces.