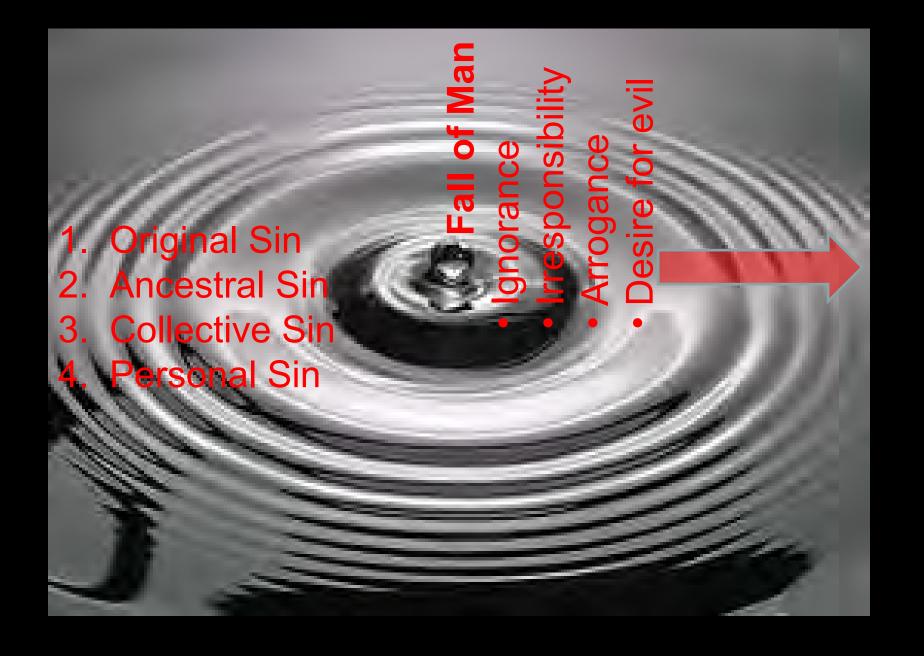

### **Classification of sin**

**Original sin** 

Common base

Condition for give and take action

Violation of heavenly law

# **Classification of sin**

- **Original sin**
- **2** Hereditary sin

Common base

Condition for give and take action

Violation of heavenly law

# **Classification of sin**

- **O** Original sin
- **2** Hereditary sin
- **3 Collective sin**

Common base

Condition for give and take action

Violation of heavenly law

# **Classification of sin**

- **Original sin**
- 2 Hereditary sin
- **6** Collective sin
- 4 Individual sin

- 1) Failing to take God's standpoint
- 2
- 3
- 4

- 1 Failing to take God's standpoint 2 Leaving one's proper position
- 3
- 4