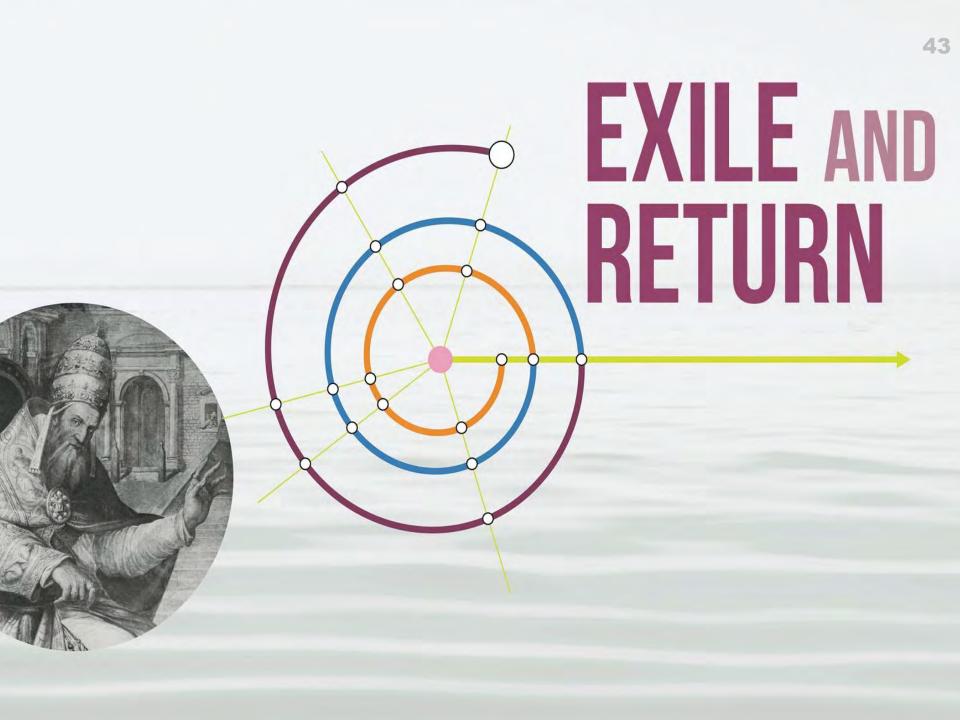

### Chart 3: The Progress of History as Guided by the Providence of Restoration

|           | The Ag   | e of the Providence of R | estoration         |                           |
|-----------|----------|--------------------------|--------------------|---------------------------|
| Period of | Period o | Period of the Divided    | Period of Israel's | Period of Preparation for |

Abraham

Jesus

**\_\_\_\_** 

|     | od of<br>in Egypt | the Judges                       | the United Kingdo | Kingdoms of<br>North and Sou | Exile a | and Return | the Advent of the Messiah    |   |
|-----|-------------------|----------------------------------|-------------------|------------------------------|---------|------------|------------------------------|---|
| Isr | aelite<br>Society | Feudalistic<br>Israelite Society | 1                 | c Israelite Society          |         | 210        | Democratic Israelite Soclety | 1 |

| The Age of the | Prolongation of | the Providence of | Restoration |
|----------------|-----------------|-------------------|-------------|
|----------------|-----------------|-------------------|-------------|

Christ at the Second Advent

Jesus

|                      | Period of<br>Persecution under<br>the Roman Empire | Period of Regional<br>Church Leadership | Period of<br>the Christian Empire | Period of the Divided<br>Kingdoms of<br>East,and West                  | Period of Papal<br>Exile and Return | Period of Preparation for<br>the Second Advent of the Messiah |  |  |  |
|----------------------|----------------------------------------------------|-----------------------------------------|-----------------------------------|------------------------------------------------------------------------|-------------------------------------|---------------------------------------------------------------|--|--|--|
| Religious<br>History | Christian<br>Clan Society                          | Feudalistic<br>Christianity             | 120                               | Monarchic Christianity                                                 | 210                                 | Democratic Christianity                                       |  |  |  |
| Political<br>History | Christian<br>Clan Society                          | Feudalistic<br>Society                  | Christian<br>Monarchy             | Feudalism                                                              |                                     | French Revolution<br>Absolute Democracy<br>Monarchy           |  |  |  |
| Economic<br>History  | Christian<br>Clan Society                          |                                         | The Manor S                       | Industrial Revolution<br>Capitalism Imperialism Socialistic<br>Economy |                                     |                                                               |  |  |  |