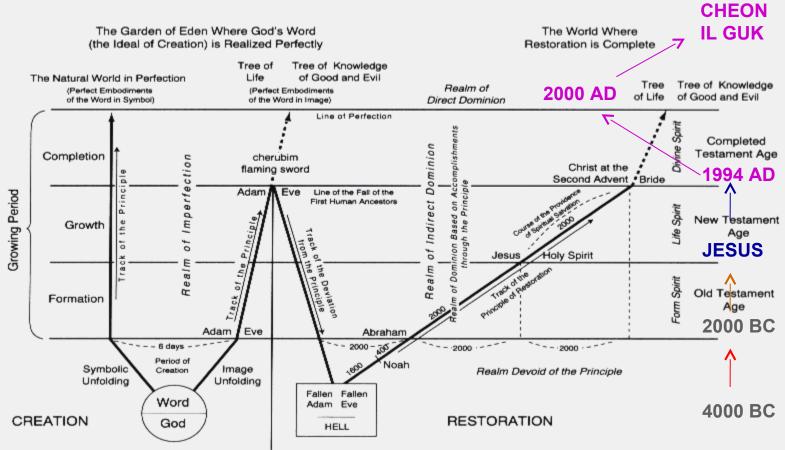

#### Chart 1: The Unfolding Manifestation of God's Word in the Creation of the Universe and the Providence of Restoration

/SMM 15 April 1979

All <u>creation</u> reach perfection by passing through three ordered stages of growth: the <u>formation</u> stage, the <u>growth</u> stage and the <u>completion</u> stage.

### Chart 1: The Unfolding Manifestation of God's Word in the Creation of the Universe and the Providence of Restoration