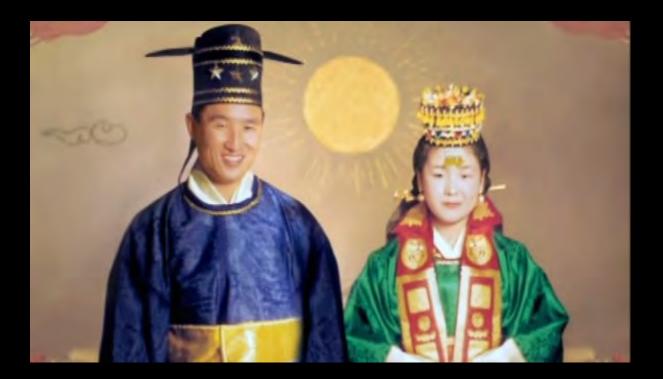

Jesus died at 33 age.

1953 Sun Myung Moon was 33 year old.
He survived and <u>bypassed</u> Jesus crucufixion!
– New Start

Jesus Spiritually in the clouds over Korean War 1950

# 1960

Bible: Marriage of The Lamb True Parents on Earth

# 

**Church Blessing 1960** 