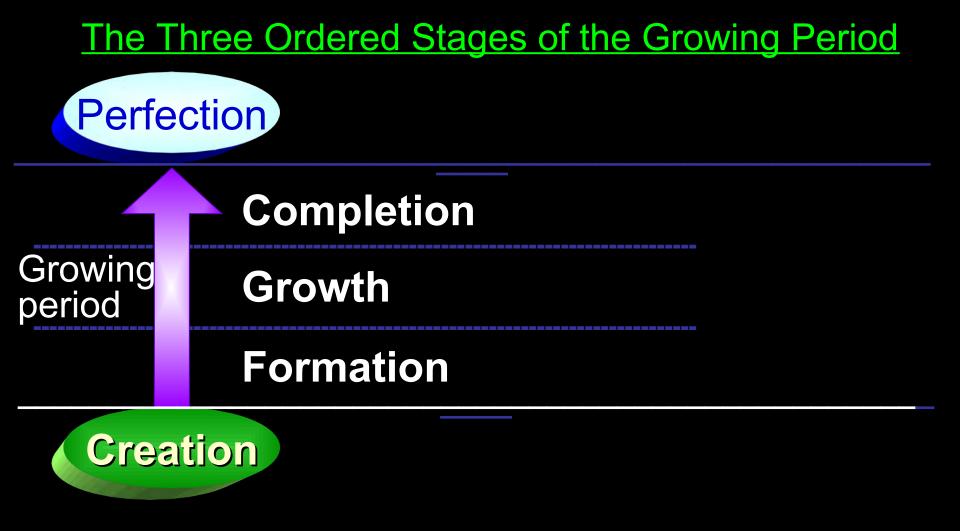

The Three Ordered Stages of the Growing Period

S

All <u>creation</u> reach perfection by passing through three ordered <u>formation</u> stage, the <u>growth</u> stage and the <u>completion</u> stage.

All <u>creation</u> reach perfection by passing through three ordered stages of growth: the <u>formation</u> stage, the <u>growth</u> stage and the <u>completion</u> stage.

/SMM 15 April 1979

All <u>creation</u> reach perfection by passing through three ordered stages of growth: the <u>formation</u> stage, the <u>growth</u> stage and the <u>completion</u> stage.