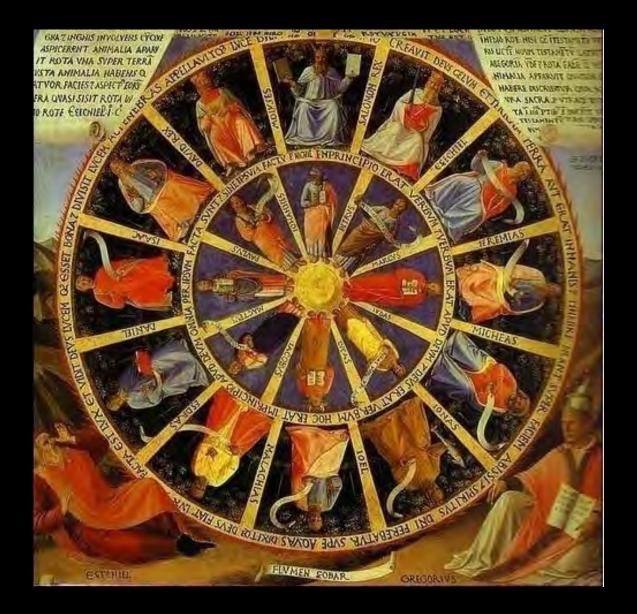

# End of the World2nd Coming of Christ

 Ezekiel's famous vision of the Divine Throne above the Four Living Creatures with their "<u>wheels within wheels</u>" contains all the elements of **lightning**, **fire**, a **whirlwind**, and **great noise** that typically attend the great revelations of God's Word.

- And when I looked, behold the four wheels by the cherubims, one wheel by one cherub, and another wheel by another cherub: and the appearance of the wheels was as the colour of a beryl stone. /King James Bible
- The revelation of the Bible Wheel confirms and amplifies the ancient Christian tradition that Ezekiel's Vision of the "wheels within wheels" was <u>a vision of the entire Bible in which the Old and and New</u> <u>Testaments are inextricably interwoven</u>.

Comment Compare DP Chart 3.

Ezekiel's Vision interpreted as the Old and New Testaments by Fra Angelico (1455 AD)