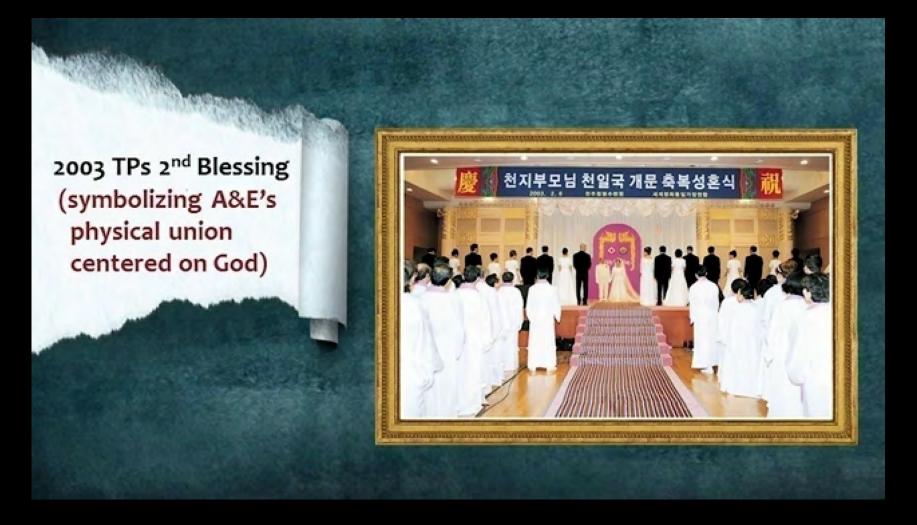

# Restoration of Canaan on Cosmic Level, A National Condition of

Source: The Parallell Ages and the Providence of True Parents p.361 A Testimony to God's Word, in Regard to Divine Principle" *Gil Ja Sa Eu 2013* 

Sun Myung Moon not only revealed the **Divine Principle** He <u>fulfilled all the promises in it</u>, and in the Bible.

The continuation of the incarnation the Christ, not Jesus, <u>but a Christ,</u> <u>is the Holy Spirit</u>. This Holy Spirit has never been silent – never been inactive. God - in many names ~ and worshiped in many ways – will touch the hearts of people, and <u>many prophecies will be fulfilled</u>. /A Ford