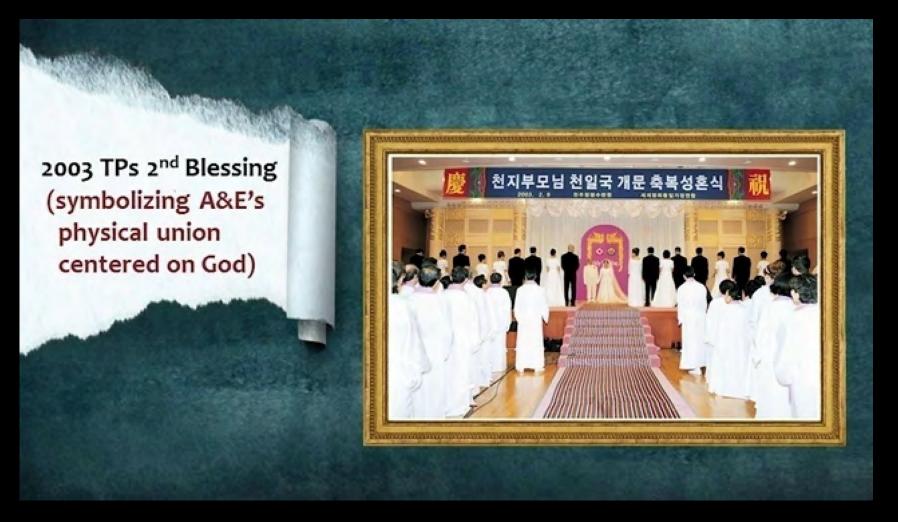

the Source and end-point</u> and man just follows and then <u>spiraling to greater and greater height</u>.

<u>Yin-Yang is the 2D view of 3D spiral of growth into</u> the image of Christ.

## 23rd of March 2012



















Father said that even though second generation are born without original sin, the spirits of new born children will be clean beginning in the third generation children,

since the spiritual body of first and second generation members are stained and blotchy with the sins of our ancestors like dirty clothes.

Second generation children live in an environment where the Fall can take place at any time, so they must be careful.

#### 1960 marriage of the lamb (symbolizing Jesus' marriage)



### **Restoring the Marriage of Jesus**

From Hyung Jin Nims Lecture

2003



### **Restoring the Physical Fall**

From Hyung Jin Nims Lecture

2013 FD: TPs 3<sup>rd</sup> perfection Blessing (with spiritual being TF and physical being TM)

Quote Korean Prophecy: There will be <u>no place for even</u> <u>one evil spirit to reside in the new world</u>. The whole world will be unified and once again return to the original point.



### **Restoring the Spiritual Fall**

<u>Testimony from Spirit World 1965</u> Sitting with Arthur Ford, March 18, 1965, 3:30 P.M.

<u>Fletcher:</u> I will have to speak for the people here. **Truth never contradicts itself.** 

Quite often what you call the teachings of Jesus may be - they often are - <u>interpretations which men have made</u>, and about which men have built institutions.

#### <u>Testimony from Spirit World 1965</u> Sitt