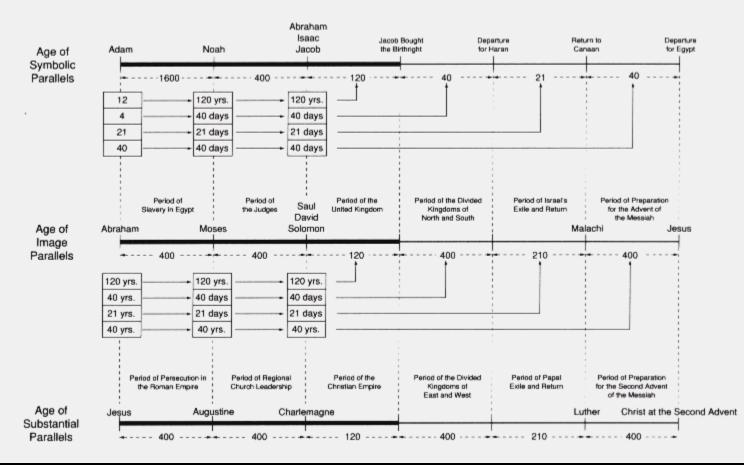

#### **Chart 2: Parallel Providential Periods**

### **Chart 2: Parallel Providential Periods**

The prophecies on this timeline predict an epic turning point for the world. Throughout history, these predictions have usually fallen into one of two categories:

### Chart 3: The Progress of History as Guided by the Providence of Restoration

|           | The Ag   | e of the Providence of R | estoration         |                           |
|-----------|----------|--------------------------|--------------------|---------------------------|
| Period of | Period o | Period of the Divided    | Period of Israel's | Period of Preparation for |

Abraham

Jesus

**\_\_\_\_** 

|     | od of<br>in Egypt | the Judges                       | the United Kingdo | Kingdoms of<br>North and Sou | Exile a | and Return | the Advent of the Messiah    |   |
|-----|-------------------|----------------------------------|-------------------|------------------------------|---------|------------|------------------------------|---|
| Isr | aelite<br>Society | Feudalistic<br>Israelite Society | 1                 | c Israelite Society          |         | 210        | Democratic Israelite Soclety | 1 |

| The Age of the | Prolongation of | the Providence of | Restoration |
|----------------|-----------------|-------------------|-------------|
|----------------|-----------------|-------------------|-------------|

Christ at the Second Advent

Jesus

|                      | Period of<br>Persecution under<br>the Roman Empire | Period of Regional<br>Church Leadership | Period of<br>the Christian Empire | Period of the Divided<br>Kingdoms of<br>East,and West                  | Period of Papal<br>Exile and Return | Period of Preparation for<br>the Second Advent of the Messiah |  |  |  |
|----------------------|----------------------------------------------------|-----------------------------------------|-----------------------------------|------------------------------------------------------------------------|-------------------------------------|---------------------------------------------------------------|--|--|--|
| Religious<br>History | Christian<br>Clan Society                          | Feudalistic<br>Christianity             | 120                               | Monarchic Christianity                                                 | 210                                 | Democratic Christianity                                       |  |  |  |
| Political<br>History | Christian<br>Clan Society                          | Feudalistic<br>Society                  | Christian<br>Monarchy             | Feudalism                                                              |                                     | French Revolution<br>Absolute Democracy<br>Monarchy           |  |  |  |
| Economic<br>History  | Christian<br>Clan Society                          |                                         | The Manor S                       | Industrial Revolution<br>Capitalism Imperialism Socialistic<br>Economy |                                     |                                                               |  |  |  |