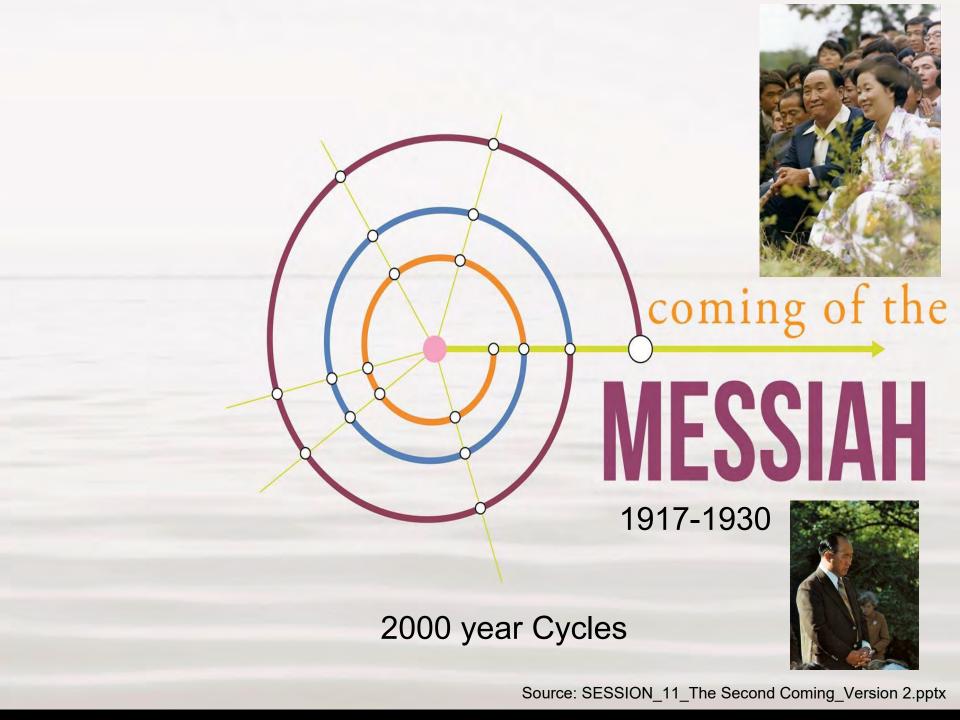

/SMM 27 Dec 1970

- The Time Parallells in Divine Principle "DP"clearly shows the time-spiral cyclical pattern in things repeating themselves, <u>on a higher scale</u>, still <u>strikingly similar</u>.
- Reason is Gods Providence to make man Lord over Creation Man must fulfill his/her respons-ability!

#### Monk Dionysius Exiguus suggested BC/AD in the year 525 CE.

3<sup>rd</sup> Adam 6 Jan 1920