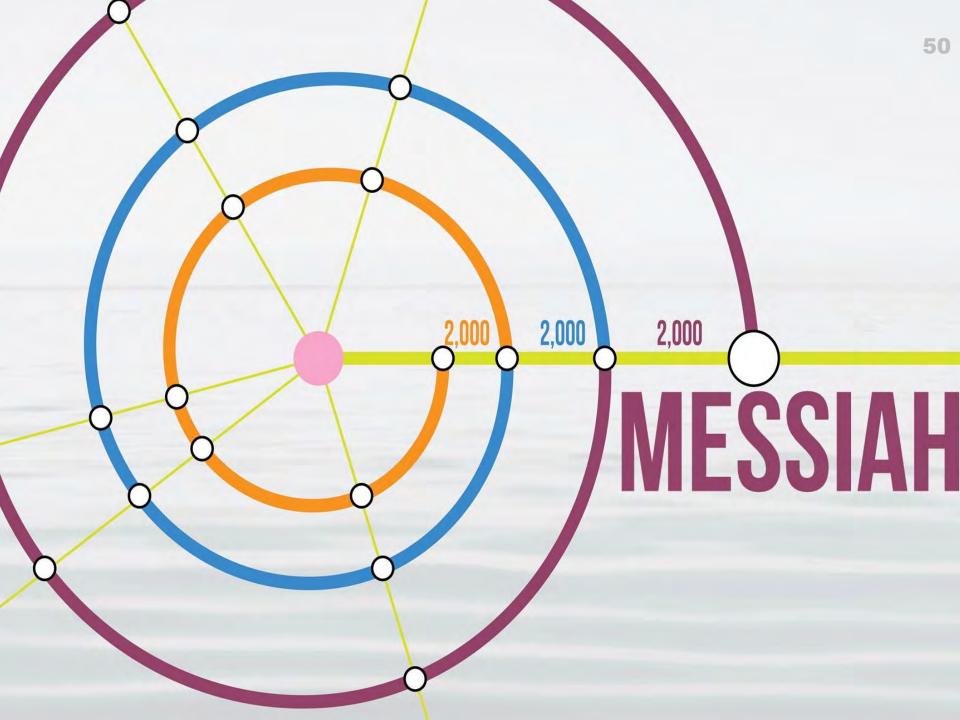

Korea also became independent in 1948.

However, Korea was liberated from Japanese colonization, in contrast to modern Israel's situation.

Conceivably both countries may have become independent at the same time because <u>the physical Israel inherited</u> <u>something from the spiritual Israel, Korea</u>. The fact that the Jewish people, who had been wandering for 2000 years, found their nation, shows that <u>all their sins had been forgiven</u>.

Therefore, they could return to their original position. The prophecy that <u>Israel would be restored when Jesus</u> returned was fulfilled.

Because Jesus' death was indemnified, mankind was able to receive forgiveness and the Lord of the Second Advent could come.

### Chart 3: The Progress of History as Guided by the Providence of Restoration

|           | The Ag   | e of the Providence of R | estoration         |                           |
|-----------|----------|--------------------------|--------------------|---------------------------|
| Period of | Period o | Period of the Divided    | Period of Israel's | Period of Preparation for |

Abraham

Jesus

**\_\_\_\_** 

|     | od of<br>in Egypt | the Judges                       | the United Kingdo | Kingdoms of<br>North and Sou | Exile a | and Return | the Advent of the Messiah    |   |
|-----|-------------------|----------------------------------|-------------------|------------------------------|---------|------------|------------------------------|---|
| Isr | aelite<br>Society | Feudalistic<br>Israelite Society | 1                 | c Israelite Society          |         | 210        | Democratic Israelite Soclety | 1 |

| The Age of the | Prolongation of | the Providence of | Restoration |
|----------------|-----------------|-------------------|-------------|
|----------------|-----------------|-------------------|-------------|

Christ at the Second Advent

Jesus

|                      | Period of<br>Persecution under<br>the Roman Empire | Period of Regional<br>Church Leadership | Period of<br>the Christian Empire | Period of the Divided<br>Kingdoms of<br>East,and West                  | Period of Papal<br>Exile and Return | Period of Preparation for<br>the Second Advent of the Messiah |  |  |  |
|----------------------|----------------------------------------------------|-----------------------------------------|-----------------------------------|------------------------------------------------------------------------|-------------------------------------|---------------------------------------------------------------|--|--|--|
| Religious<br>History | Christian<br>Clan Society                          | Feudalistic<br>Christianity             | 120                               | Monarchic Christianity                                                 | 210                                 | Democratic Christianity                                       |  |  |  |
| Political<br>History | Christian<br>Clan Society                          | Feudalistic<br>Society                  | Christian<br>Monarchy             | Feudalism                                                              |                                     | French Revolution<br>Absolute Democracy<br>Monarchy           |  |  |  |
| Economic<br>History  | Christian<br>Clan Society                          |                                         | The Manor S                       | Industrial Revolution<br>Capitalism Imperialism Socialistic<br>Economy |                                     |                                                               |  |  |  |