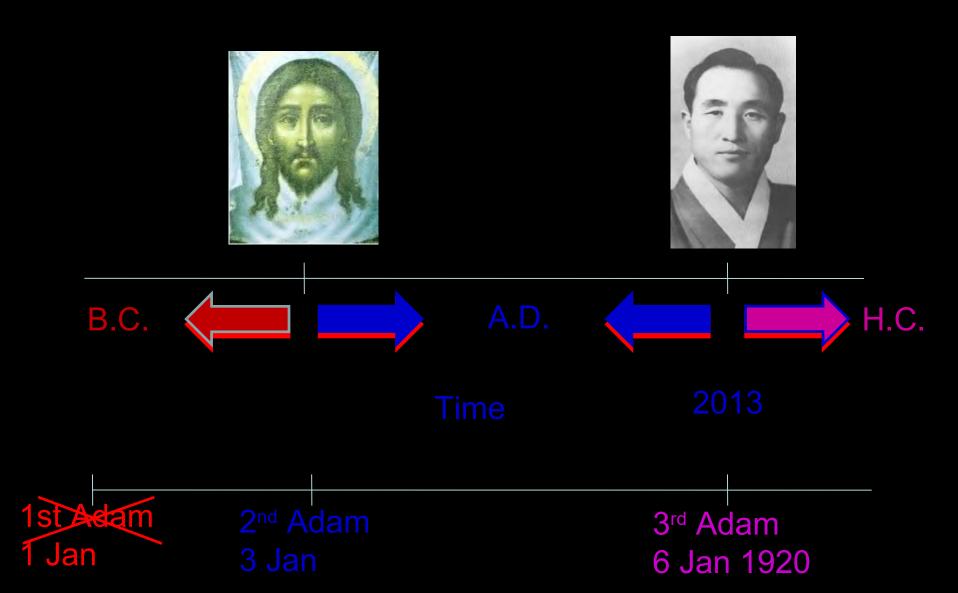

#### Monk Dionysius Exiguus suggested BC/AD in the year 525 CE.

3<sup>rd</sup> Adam 6 Jan 1920

#### Time

#### The World again prepared ...

Session 10