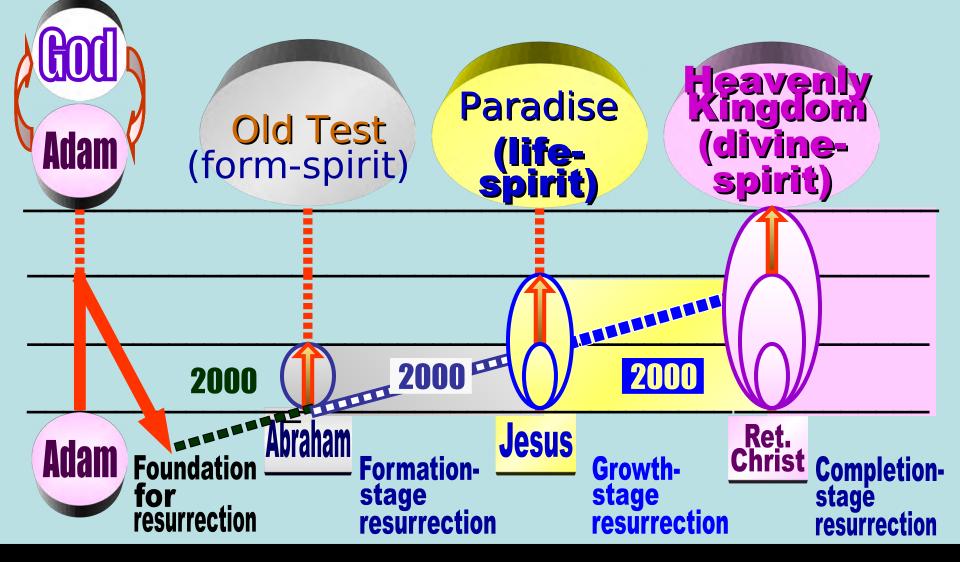

The Three Ordered Stages of the Growing Period

S

All <u>creation</u> reach perfection by passing through three ordered <u>formation</u> stage, the <u>growth</u> stage and the <u>completion</u> stage.

All <u>creation</u> reach perfection by passing through three ordered stages of growth: the <u>formation</u> stage, the <u>growth</u> stage and the <u>completion</u> stage.

# The Providence of Resurrection for People on Earth

Upon their death, the believers of this era will enter and abide in the <u>Kingdom of Heaven</u> in heaven, which is the divine-spirit level of the spirit world (p. 140).

We call this process <u>returning resurrection</u> (p. 145).

Returning Ressurection will take time:

Education of Spirits needed. – Unification of 3 Generations on Earth is needed!

Compare how it took time for Saul to be <u>a convinced St Paul</u>. All the Christians martyrs 400 years before Christianity was firmly established.

/SMM 15 April 1979

All <u>creation</u> reach perfection by passing through three ordered stages of growth: the <u>formation</u> stage, the <u>growth</u> stage and the <u>completion</u> stage.