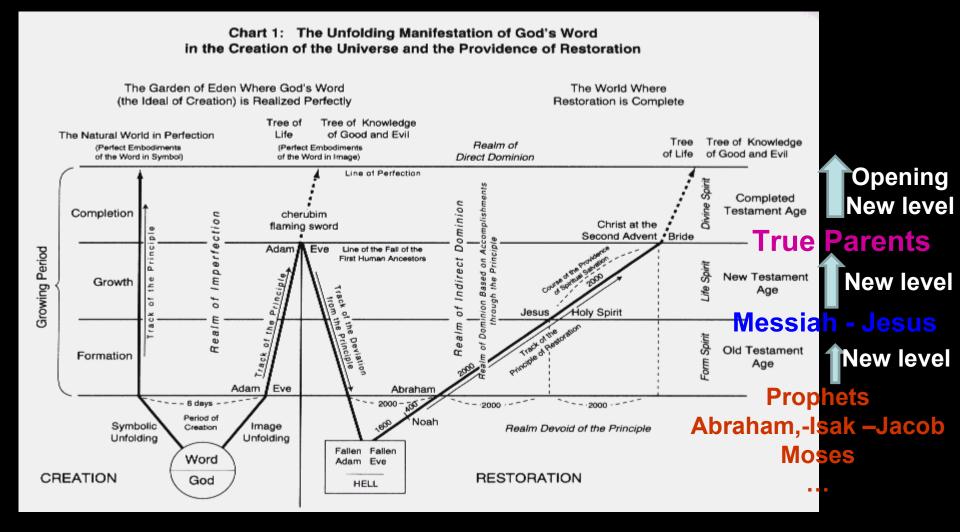

#### Chart 1: The Unfolding Manifestation of God's Word in the Creation of the Universe and the Providence of Restoration

The Three Ordered Stages of the Growing Period

S

All <u>creation</u> reach perfection by passing through three ordered <u>formation</u> stage, the <u>growth</u> stage and the <u>completion</u> stage.

All <u>creation</u> reach perfection by passing through three ordered stages of growth: the <u>formation</u> stage, the <u>growth</u> stage and the <u>completion</u> stage.

/SMM 15 April 1979

All <u>creation</u> reach perfection by passing through three ordered stages of growth: the <u>formation</u> stage, the <u>growth</u> stage and the <u>completion</u> stage.