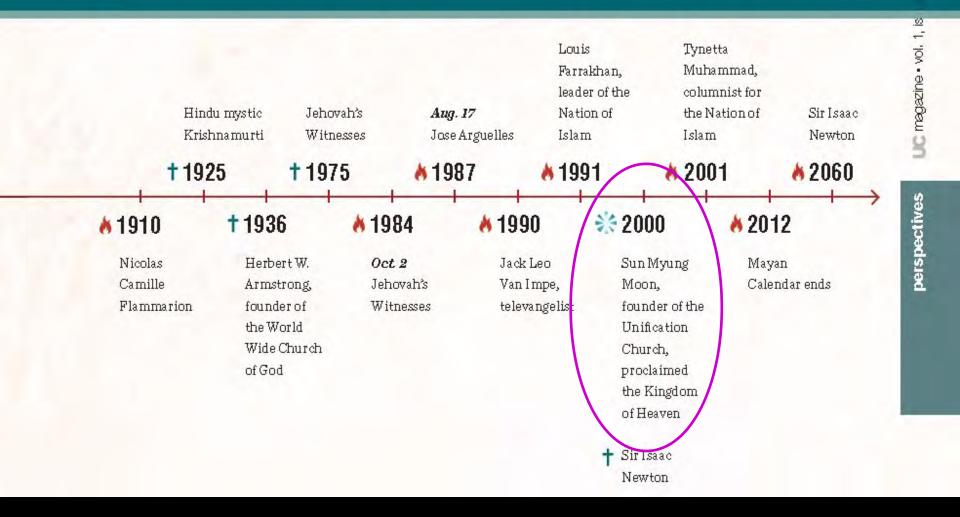

# 2000 year parallells of history in Divine Principle

ALBERT SCHWEITZER The Quest of the Historical Jesus

Schweitzer said that Jesus threw himself upon the wheel of history <u>in an attempt</u> to bring it to a halt, to bring this world to an end and to usher in the Kingdom of God in its fullness and power;

### **Chart 2: Parallel Providential Periods**

The prophecies on this timeline predict an epic turning point for the world. Throughout history, these predictions have usually fallen into one of two categories: