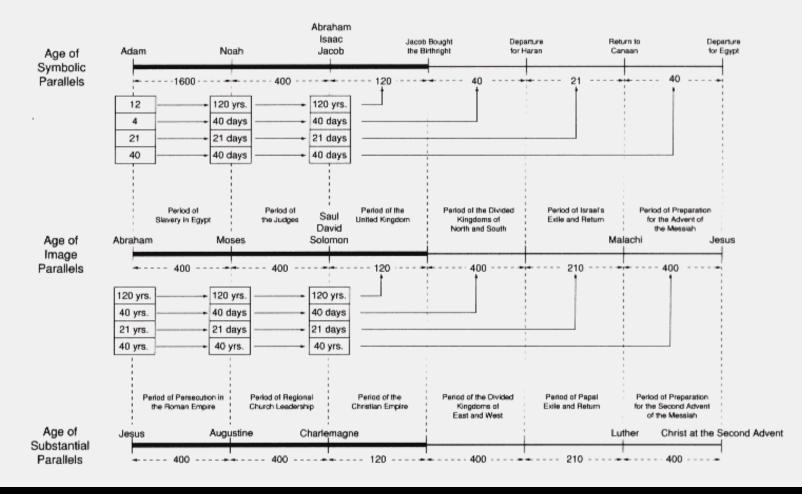

### PARALLELS OF HISTORY

#### **Chart 2: Parallel Providential Periods**

### **Chart 2: Parallel Providential Periods**

The prophecies on this timeline predict an epic turning point for the world. Throughout history, these predictions have usually fallen into one of two categories:

Comment Compare DP Chart 3.

### Chart 3: The Progress of History as Guided by the Providence of Restoration

|           | The Ag   | e of the Providence of R | estoration         |                           |
|-----------|----------|--------------------------|--------------------|---------------------------|
| Period of | Period o | Period of the Divided    | Period of Israel's | Period of Preparation for |

Abraham

Jesus

**\_\_\_\_** 

|     | od of<br>in Egypt | the Judges                       | the United Kingdo | Kingdoms of<br>North and Sou | Exile a | and Return | the Advent of the Messiah    |   |
|-----|-------------------|----------------------------------|-------------------|------------------------------|---------|------------|------------------------------|---|
| Isr | aelite<br>Society | Feudalistic<br>Israelite Society | 1                 | c Israelite Society          |         | 210        | Democratic Israelite Soclety | 1 |

| The Age of the | Prolongation of | the Providence of | Restoration |
|----------------|-----------------|-------------------|-------------|
|----------------|-----------------|-------------------|-------------|

Christ at the Second Advent

Jesus

|                      | Period of<br>Persecution under<br>the Roman Empire | Period of Regional<br>Church Leadership | Period of<br>the Christian Empire | Period of the Divided<br>Kingdoms of<br>East,and West                  | Period of Papal<br>Exile and Return | Period of Preparation for<br>the Second Advent of the Messiah |  |  |  |
|----------------------|----------------------------------------------------|-----------------------------------------|-----------------------------------|------------------------------------------------------------------------|-------------------------------------|---------------------------------------------------------------|--|--|--|
| Religious<br>History | Christian<br>Clan Society                          | Feudalistic<br>Christianity             | 120                               | Monarchic Christianity                                                 | 210                                 | Democratic Christianity                                       |  |  |  |
| Political<br>History | Christian<br>Clan Society                          | Feudalistic<br>Society                  | Christian<br>Monarchy             | Feudalism                                                              |                                     | French Revolution<br>Absolute Democracy<br>Monarchy           |  |  |  |
| Economic<br>History  | Christian<br>Clan Society                          |                                         | The Manor S                       | Industrial Revolution<br>Capitalism Imperialism Socialistic<br>Economy |                                     |                                                               |  |  |  |