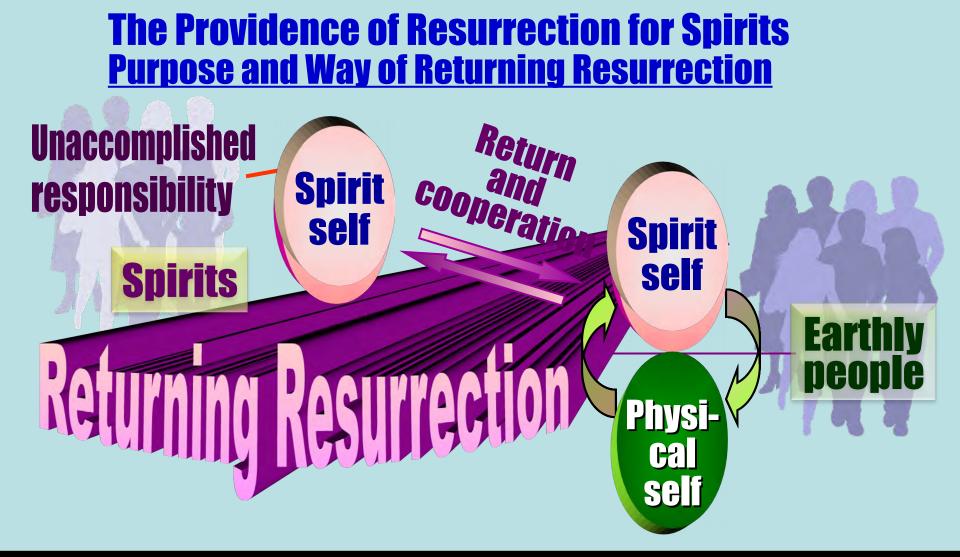

# The Providence of Resurrection for People on Earth

Upon their death, the believers of this era will enter and abide in the <u>Kingdom of Heaven</u> in heaven, which is the divine-spirit level of the spirit world (p. 140).

We call this process <u>returning resurrection</u> (p. 145).

Returning Ressurection will take time:

Education of Spirits needed. – Unification of 3 Generations on Earth is needed!

Compare how it took time for Saul to be <u>a convinced St Paul</u>. All the Christians martyrs 400 years before Christianity was firmly established.

We must complete our mission to three separate ages.

We should liberate the spirits in the spirit world, liberate the people living in the sinful world today, and liberate the future generations from here as well.

The realm of liberation for three generations comes forth in this way.

This is an immense and remarkable process.

What will happen if such dream-like things come to pass? Your eyes will open wide, your mouth will open in awe, your ears will prick up; but you will then have to bow your head. /SMM 1970.1.11