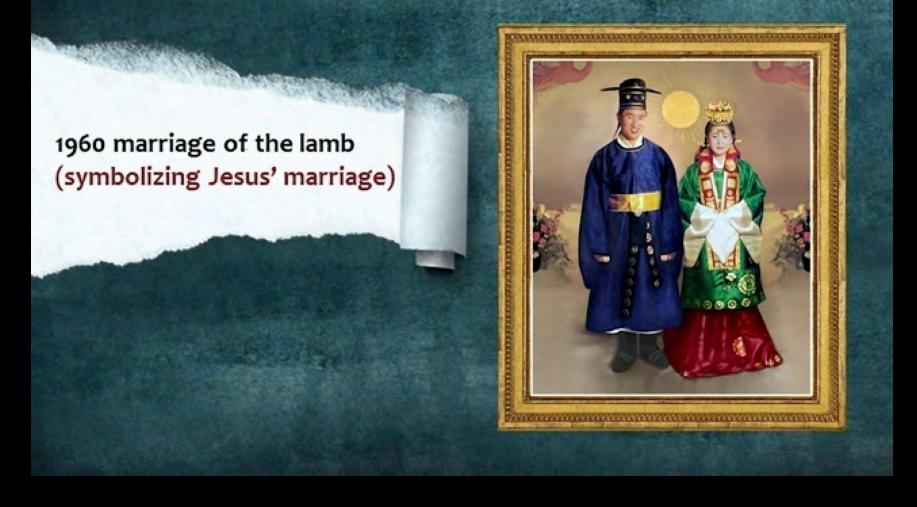

# 1960

Bible: Marriage of The Lamb True Parents on Earth

# 

**Church Blessing 1960** 