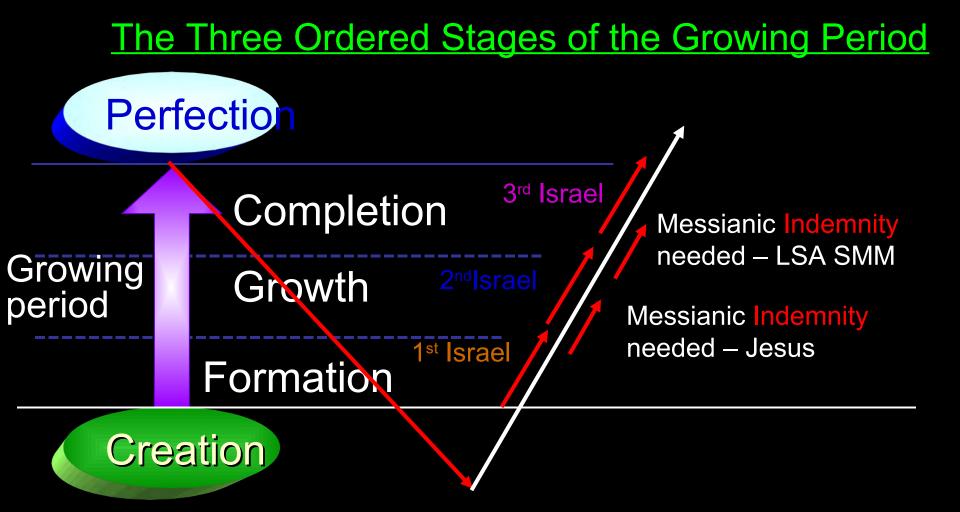

The Three Ordered Stages of the Growing Period

S

All <u>creation</u> reach perfection by passing through three ordered <u>formation</u> stage, the <u>growth</u> stage and the <u>completion</u> stage.

All <u>creation</u> reach perfection by passing through three ordered stages of growth: the <u>formation</u> stage, the <u>growth</u> stage and the <u>completion</u> stage.

#### **Chart 2: Parallel Providential Periods**

### **Chart 2: Parallel Providential Periods**

The prophecies on this timeline predict an epic turning point for the world. Throughout history, these predictions have usually fallen into one of two categories: