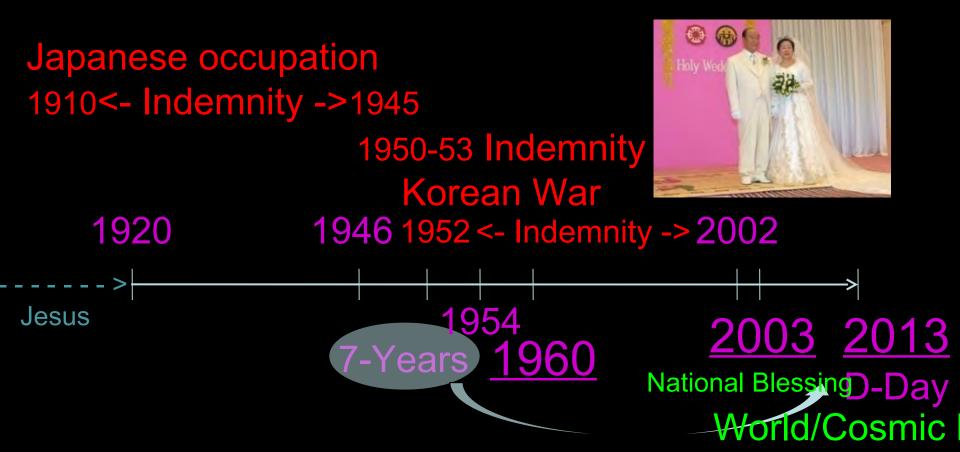

## Indemnity paid! 1914-18

- 1<sup>st</sup> World War External
- 1920 Internal: Lord of the Second Advent born on Korea

# **1st World War** 1915

A Spiritual manifestation that, still in spite of the tremendous human suffering in 1<sup>st</sup> World war; there was a result of that suffering - indemnity; **the** <u>Birth of Christ</u>! Indemnity paid! 1939-45

2<sup>nd</sup> World War - External

 1945 15 Aug Internal: The Lord of Second Advent starts his messianic mission in Korea

# Indemnity paid! 1915-45

 Until the end of World War II, Japan ruled Korea.
 Among Korean patriots, there were many who fought against Japanese colonial rule.

How did Japan dominate Korea for forty years? Even the satanic side knew that in the future Adam on the heavenly side would appear.

# Indemnity paid! 1948

In 1948, Israel became independent; therefore, some might think it reasonable for the Lord to come back to Israel.

Korea also became independent in 1948. However, Korea was liberated from Japanese colonization, in contrast to modern Israel's situation.

# Indemnity paid! 1948

Conceivably both countries may have become independent at the same time because the physical Israel inherited something from the spiritual Israel, Korea.

The fact that the Jewish people, who had been wandering for 2,000 years, found their nation, shows that all their sins had been forgiven.

# Indemnity paid! 1948

Therefore, they could return to their original position. <u>The prophecy that Israel would be</u> restored when Jesus returned was fulfilled.

Because Jesus' death was indemnified, mankind was able to receive forgiveness and the Lord of the Second Advent could come.

# Indemnity paid! Korean War 1950-53

The Korean War was the embodiment of the clash between these two worlds.

It was not merely a local conflict: it was a global war involving the forces of world communism and the forces of the United Nations.

Jesus died at 33 age.

1953 Sun Myung Moon was 33 year old.
He survived and <u>bypassed</u> Jesus crucufixion!
– New Start

Jesus Spiritually in the clouds over Korean War 1950

# 1960

Bible: Marriage of The Lamb True Parents on Earth

# 

**Church Blessing 1960** 