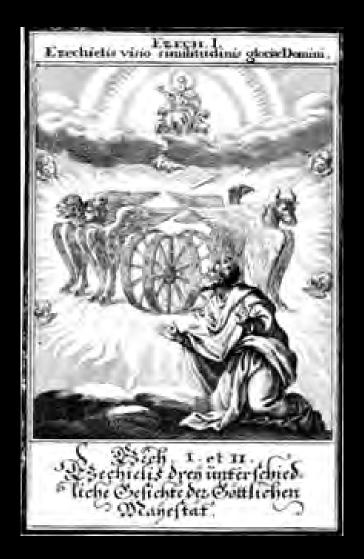

# End of the World2nd Coming of Christ

 Ezekiel's famous vision of the Divine Throne above the Four Living Creatures with their "<u>wheels within wheels</u>" contains all the elements of **lightning**, **fire**, a **whirlwind**, and **great noise** that typically attend the great revelations of God's Word.

- And when I looked, behold the four wheels by the cherubims, one wheel by one cherub, and another wheel by another cherub: and the appearance of the wheels was as the colour of a beryl stone. /King James Bible
- The revelation of the Bible Wheel confirms and amplifies the ancient Christian tradition that Ezekiel's Vision of the "wheels within wheels" was <u>a vision of the entire Bible in which the Old and and New</u> <u>Testaments are inextricably interwoven</u>.

Comment Compare DP Chart 3.

Ezekiel's Vision interpreted as the Old and New Testaments by Fra Angelico (1455 AD)