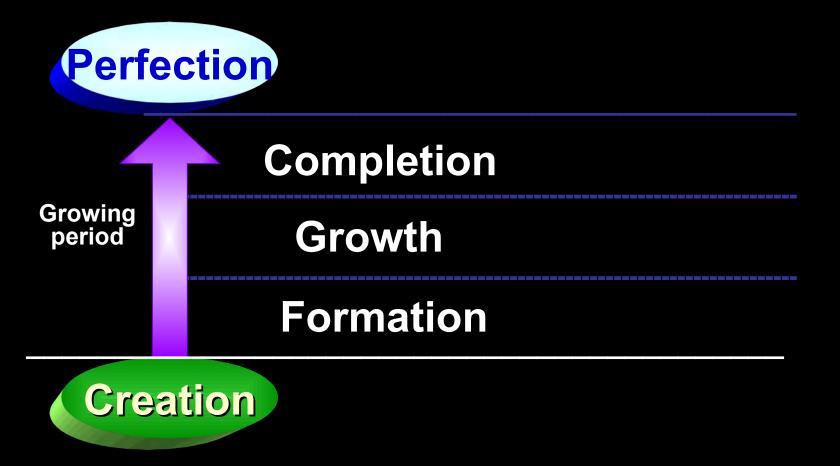

The Three Ordered Stages of the Growing Period

S

All <u>creation</u> reach perfection by passing through three ordered <u>formation</u> stage, the <u>growth</u> stage and the <u>completion</u> stage.

All <u>creation</u> reach perfection by passing through three ordered stages of growth: the <u>formation</u> stage, the <u>growth</u> stage and the <u>completion</u> stage.

#### Chart 1: The Unfolding Manifestation of God's Word in the Creation of the Universe and the Providence of Restoration