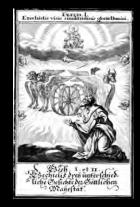

# End of the World2nd Coming of Christ

 Ezekiel's famous vision of the Divine Throne above the Four Living Creatures with their "<u>wheels within wheels</u>" contains all the elements of **lightning**, **fire**, a **whirlwind**, and **great noise** that typically attend the great revelations of God's Word.

- And when I looked, behold the four wheels by the cherubims, one wheel by one cherub, and another wheel by another cherub: and the appearance of the wheels was as the colour of a beryl stone. /King James Bible
- The revelation of the Bible Wheel confirms and amplifies the ancient Christian tradition that Ezekiel's Vision of the "wheels within wheels" was <u>a vision of the entire Bible in which the Old and and New</u> <u>Testaments are inextricably interwoven</u>.

Ezekiel's Vision interpreted as the Old and New Testaments by Fra Angelico (1455 AD)