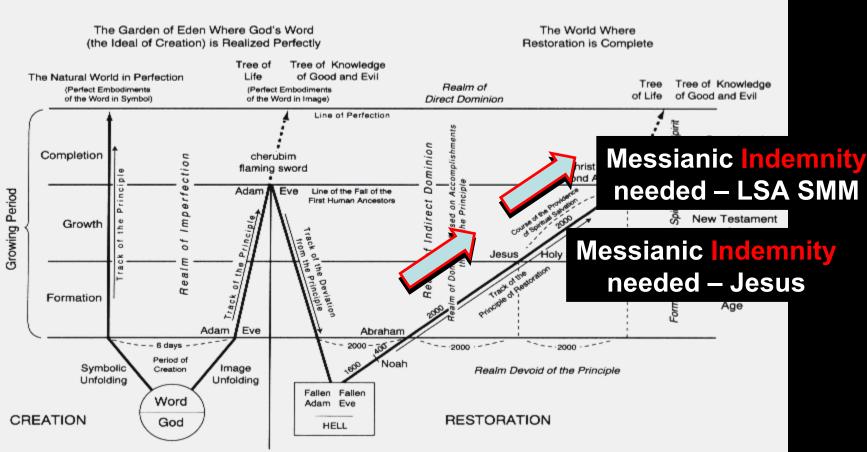

#### Chart 1: The Unfolding Manifestation of God's Word in the Creation of the Universe and the Providence of Restoration

### Chart 1: The Unfolding Manifestation of God's Word in the Creation of the Universe and the Providence of Restoration

### Chart 3: The Progress of History as Guided by the Providence of Restoration

|           | The Ag   | e of the Providence of R | estoration         |                           |
|-----------|----------|--------------------------|--------------------|---------------------------|
| Period of | Period o | Period of the Divided    | Period of Israel's | Period of Preparation for |

Abraham

Jesus

**\_\_\_\_** 

|     | od of<br>in Egypt | the Judges                       | the United Kingdo | Kingdoms of<br>North and Sou | Exile a | and Return | the Advent of the Messiah    |   |
|-----|-------------------|----------------------------------|-------------------|------------------------------|---------|------------|------------------------------|---|
| Isr | aelite<br>Society | Feudalistic<br>Israelite Society | 1                 | c Israelite Society          |         | 210        | Democratic Israelite Soclety | 1 |

| The Age of the | Prolongation of | the Providence of | Restoration |
|----------------|-----------------|-------------------|-------------|
|----------------|-----------------|-------------------|-------------|

Christ at the Second Advent

Jesus

|                      | Period of<br>Persecution under<br>the Roman Empire | Period of Regional<br>Church Leadership | Period of<br>the Christian Empire | Period of the Divided<br>Kingdoms of<br>East,and West                  | Period of Papal<br>Exile and Return | Period of Preparation for<br>the Second Advent of the Messiah |  |  |  |
|----------------------|----------------------------------------------------|-----------------------------------------|-----------------------------------|------------------------------------------------------------------------|-------------------------------------|---------------------------------------------------------------|--|--|--|
| Religious<br>History | Christian<br>Clan Society                          | Feudalistic<br>Christianity             | 120                               | Monarchic Christianity                                                 | 210                                 | Democratic Christianity                                       |  |  |  |
| Political<br>History | Christian<br>Clan Society                          | Feudalistic<br>Society                  | Christian<br>Monarchy             | Feudalism                                                              |                                     | French Revolution<br>Absolute Democracy<br>Monarchy           |  |  |  |
| Economic<br>History  | Christian<br>Clan Society                          |                                         | The Manor S                       | Industrial Revolution<br>Capitalism Imperialism Socialistic<br>Economy |                                     |                                                               |  |  |  |