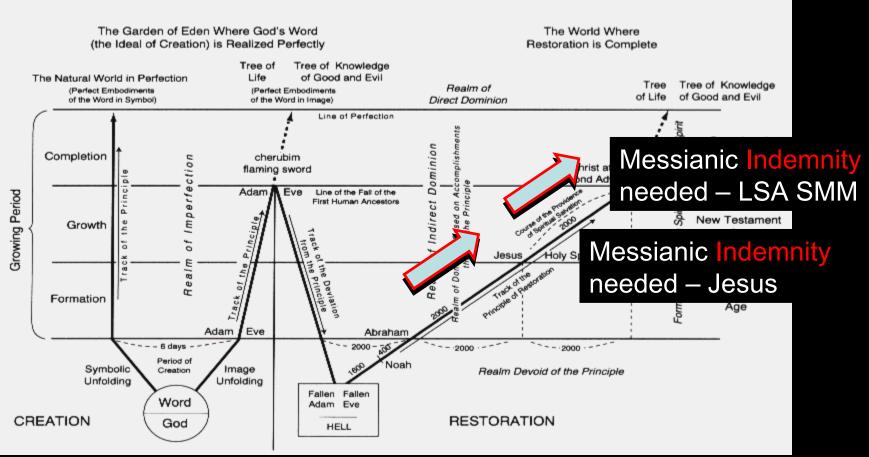

#### Chart 1: The Unfolding Manifestation of God's Word in the Creation of the Universe and the Providence of Restoration

# **Conclusion & Summary**

2000 years of Christian faith M Luther 1483 Nostradamus Swedenborg & Linné Blavatsky, Bailey, Steiner World History WW1,2,3 Our time 2nd Coming Korea

**True Parents** 

Chart 1: The Unfolding Manifestation of God's Word in the Creation of the Universe and the Providence of Restoration

The Garden of Eden Where God's Word (the Ideal of Creation) is Realized Perfectly

The World Where Restoration is Complete