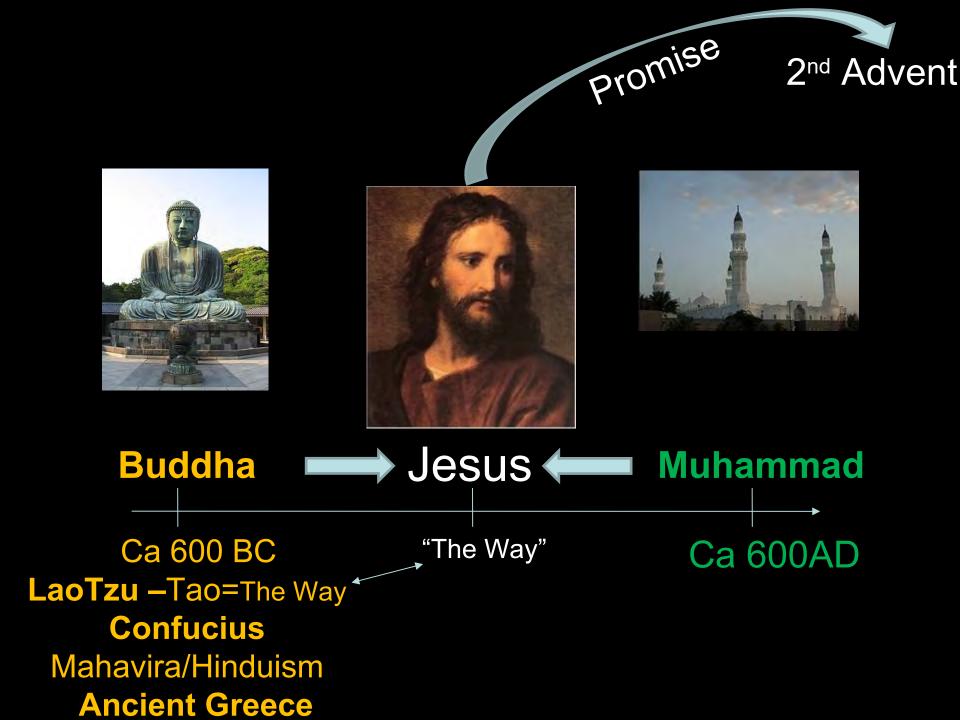

# Coming of Christ

### Many **Prophecies**

Theosophy 1800

1930s

R. Steiner Antroposophy

Fatima Branham Ford

**Phophecies** Vanga

# coming of the MESSIAH

Sun Myung Moon not only revealed the **Divine Principle** He <u>fulfilled all the promises in it</u>, and in the Bible.

the continuation of the incarnation the Christ, not Jesus, but a Christ, is the Holy Spirit. This Holy Spirit has never been silent – never been inactive. God - in many names ~ and worshiped in many ways – will touch the hearts of people, and <u>many prophecies will be fulfilled</u>. /A Ford