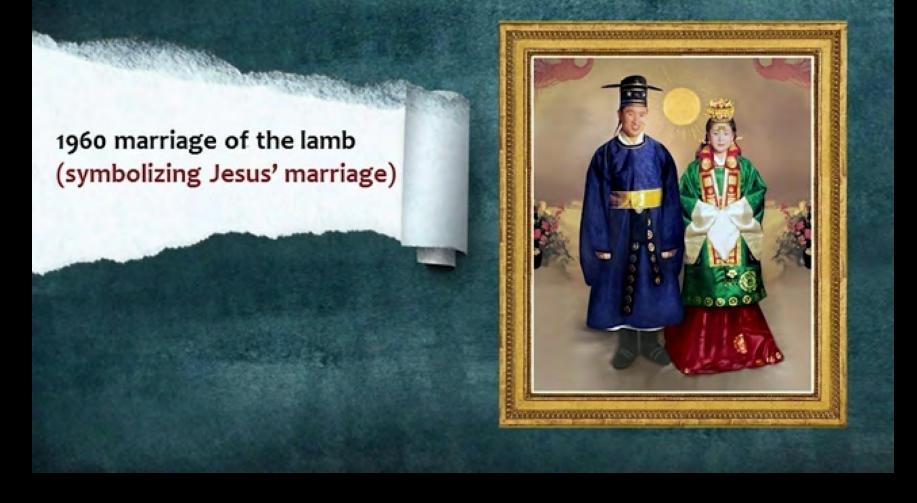

# 1920

Jesus

1954 7-Years <u>1960</u>

19461952

1984 2003 2013 D-Day World/Cosmic

Indemnity: Korean War 1950-53 1984 Danbury 2008 Helicopter

**Church Blessing 1960** 