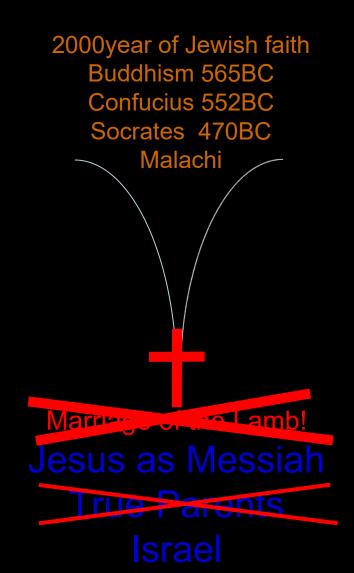

# **Conclusion & Summary**

2000 years of Christian faith M Luther 1483 Nostradamus Swedenborg & Linné Blavatsky, Bailey, Steiner World History WW1,2,3 Our time 2nd Coming Korea

**True Parents** 

Chart 1: The Unfolding Manifestation of God's Word in the Creation of the Universe and the Providence of Restoration