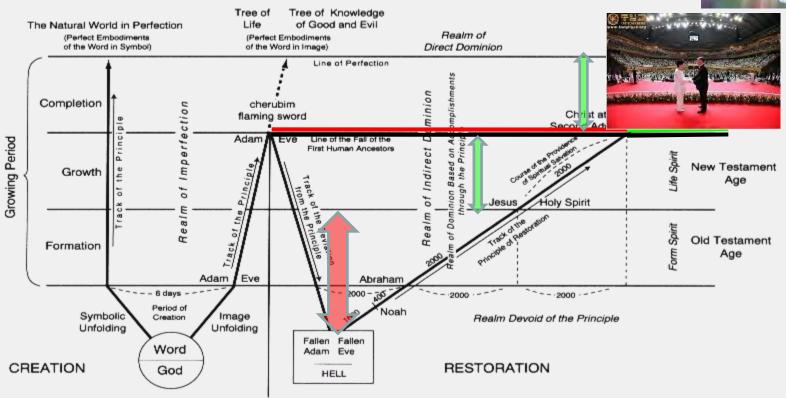

#### **Chart 2: Parallel Providential Periods**

All <u>creation</u> reach perfection by passing through three ordered stages of growth: the <u>formation</u> stage, the <u>growth</u> stage and the <u>completion</u> stage.

All <u>creation</u> reach perfection by passing through three ordered stages of growth: the <u>formation</u> stage, the <u>growth</u> stage and the <u>completion</u> stage.

#### Chart 1: The Unfolding Manifestation of God's Word in the Creation of the Universe and the Providence of Restoration

#### **Chart 2: Parallel Providential Periods**

### **Chart 2: Parallel Providential Periods**