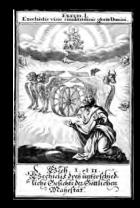

# Ezekiel's Vision interpreted as the Old and New Testaments by Fra Angelico (1455 AD)

 Ezekiel's famous vision of the Divine Throne above the Four Living Creatures with their "<u>wheels within wheels</u>" contains all the elements of **lightning**, **fire**, a **whirlwind**, and **great noise** that typically attend the great revelations of God's Word.

- And when I looked, behold the four wheels by the cherubims, one wheel by one cherub, and another wheel by another cherub: and the appearance of the wheels was as the colour of a beryl stone. /King James Bible
- The revelation of the Bible Wheel confirms and amplifies the ancient Christian tradition that Ezekiel's Vision of the "wheels within wheels" was <u>a vision of the entire Bible in which the Old and and New</u> <u>Testaments are inextricably interwoven</u>.

Comment Compare DP Chart 3.