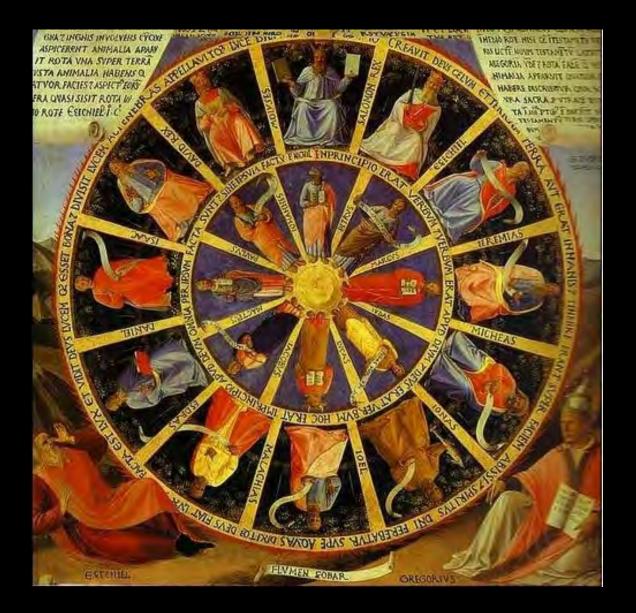

# Ezekiel's Vision interpreted as the Old and New Testaments by Fra Angelico (1455 AD)

 Ezekiel's famous vision of the Divine Throne above the Four Living Creatures with their "<u>wheels within wheels</u>" contains all the elements of **lightning**, **fire**, a **whirlwind**, and **great noise** that typically attend the great revelations of God's Word.

- And when I looked, behold the four wheels by the cherubims, one wheel by one cherub, and another wheel by another cherub: and the appearance of the wheels was as the colour of a beryl stone. /King James Bible
- The revelation of the Bible Wheel confirms and amplifies the ancient Christian tradition that Ezekiel's Vision of the "wheels within wheels" was <u>a vision of the entire Bible in which the Old and and New</u> <u>Testaments are inextricably interwoven</u>.

Comment Compare DP Chart 3.