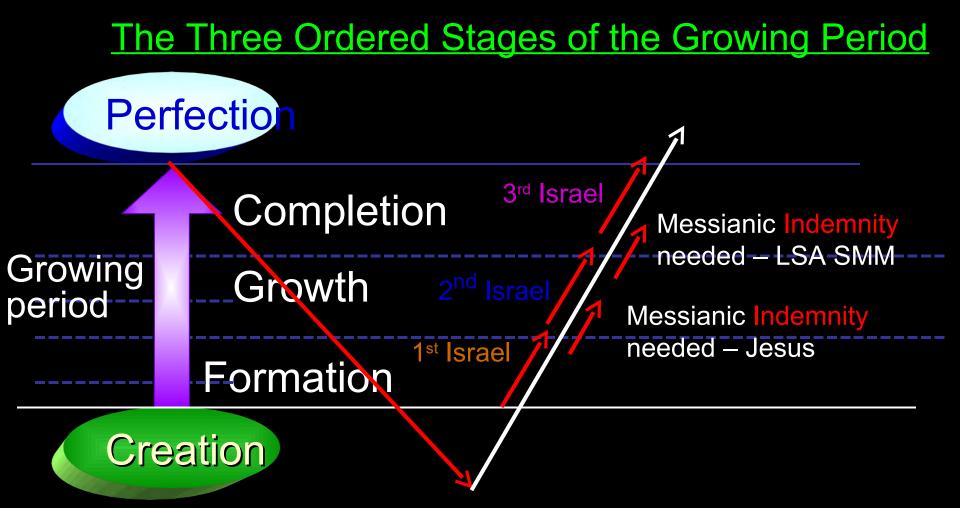

#### **Chart 2: Parallel Providential Periods**

All <u>creation</u> reach perfection by passing through three ordered stages of growth: the <u>formation</u> stage, the <u>growth</u> stage and the <u>completion</u> stage.

All <u>creation</u> reach perfection by passing through three ordered stages of growth: the <u>formation</u> stage, the <u>growth</u> stage and the <u>completion</u> stage.