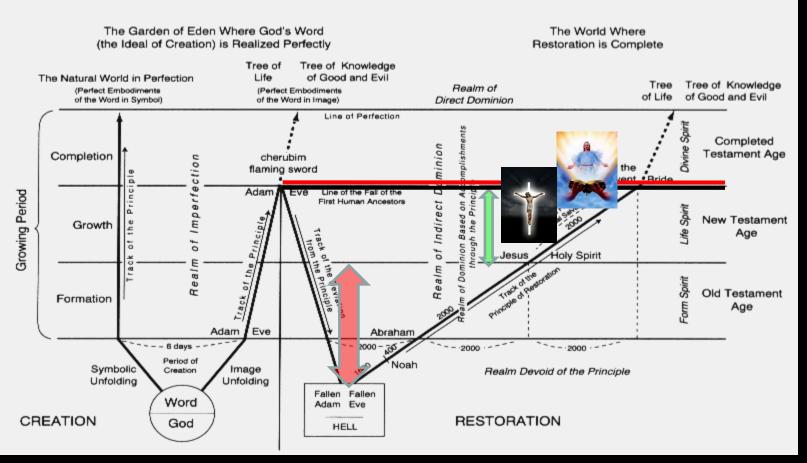

#### Chart 1: The Unfolding Manifestation of God's Word in the Creation of the Universe and the Providence of Restoration

# **Conclusion & Summary**

2000 years of Christian faith M Luther 1483 Nostradamus Swedenborg & Linné Blavatsky, Bailey, Steiner World History WW1,2,3 Our time 2nd Coming Korea

**True Parents** 

Chart 1: The Unfolding Manifestation of God's Word in the Creation of the Universe and the Providence of Restoration

The Garden of Eden Where God's Word (the Ideal of Creation) is Realized Perfectly

The World Where Restoration is Complete