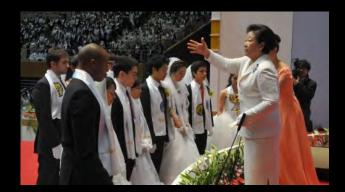

### National Blessing 2003

# Restoration of Canaan on Cosmic Level, A National Condition of

Source: The Parallell Ages and the Providence of True Parents p.361 A Testimony to God's Word, in Regard to Divine Principle" *Gil Ja Sa Eu 2013* 