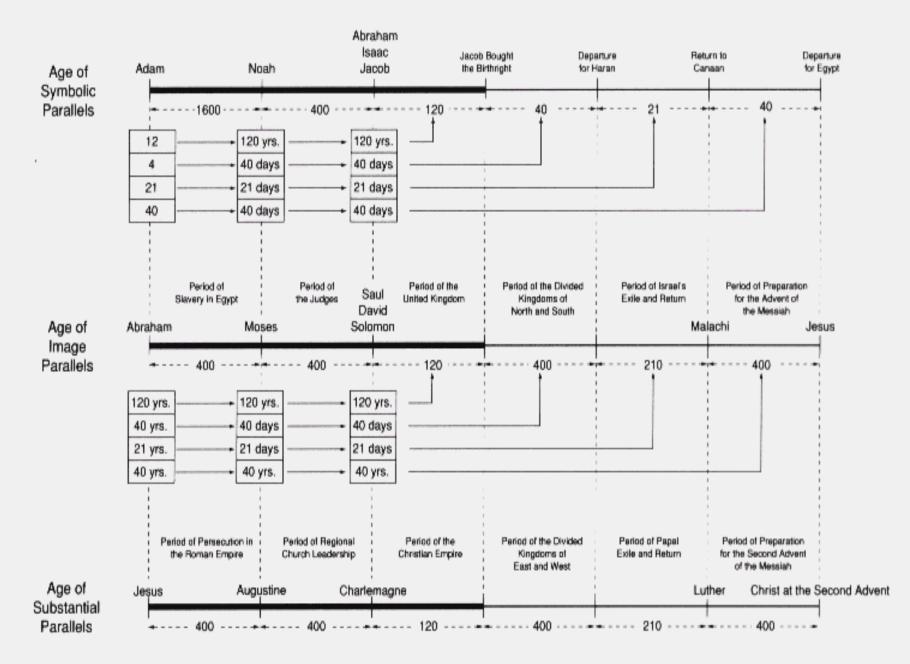

### Chart 3: The Progress of History as Guided by the Providence of Restoration

|           | The Age of the Providence of Restoration |                       |                    |                           |  |  |
|-----------|------------------------------------------|-----------------------|--------------------|---------------------------|--|--|
| Period of | Period o                                 | Period of the Divided | Period of Israel's | Period of Preparation for |  |  |

Abraham

Jesus

|     | od of<br>in Egypt | the Judges                       | the United Kingdo | Kingdoms of<br>North and Sou | Exile a | and Return | the Advent of the Messiah    |   |
|-----|-------------------|----------------------------------|-------------------|------------------------------|---------|------------|------------------------------|---|
| Isr | aelite<br>Society | Feudalistic<br>Israelite Society | 1                 | c Israelite Society          |         | 210        | Democratic Israelite Soclety | 1 |

| The Age of the | Prolongation of | the Providence of | Restoration |
|----------------|-----------------|-------------------|-------------|
|----------------|-----------------|-------------------|-------------|

Christ at the Second Advent

Jesus

|                      | Period of<br>Persecution under<br>the Roman Empire | Period of Regional<br>Church Leadership | Period of<br>the Christian Empire | Period of the Divided<br>Kingdoms of<br>East,and West                  | Period of Papal<br>Exile and Return |                                                     |  |
|----------------------|----------------------------------------------------|-----------------------------------------|-----------------------------------|------------------------------------------------------------------------|-------------------------------------|-----------------------------------------------------|--|
| Religious<br>History | Christian<br>Clan Society                          | Feudalistic<br>Christianity             | 120                               | Monarchic Christianity                                                 | 210                                 | Democratic Christianity                             |  |
| Political<br>History | Christian<br>Clan Society                          | Feudalistic<br>Society                  | Christian<br>Monarchy             | Feudalism                                                              |                                     | French Revolution<br>Absolute Democracy<br>Monarchy |  |
| Economic<br>History  | Christian<br>Clan Society                          |                                         | The Manor S                       | Industrial Revolution<br>Capitalism Imperialism Socialistic<br>Economy |                                     |                                                     |  |

| _ | Suffering in Egypt | Judges           | United Jewish Kingdom | Divided Kingdom | Babylonian Exile | Preparation |
|---|--------------------|------------------|-----------------------|-----------------|------------------|-------------|
|   |                    |                  |                       |                 |                  |             |
|   | 400 years          | 400 years        | 120 years             | 400 years       | 210 years        | 400 years   |
| _ | Suffering in Rome  | Patriarchs       | United Xian Kingdom   | Divided Kingdom | Papal Exile      | Preparation |
|   | 10.0               | 100              |                       | 10.0            |                  | 100         |
|   | 400 years          | 400 years        | 120 years             | 400 years       | 210 years        | 400 years   |
|   | Suffering in Korea | National Leaders | Chun II Guk           | Divided Kingdom |                  |             |
|   | 10                 | 40               | 1.                    | 10 0            |                  |             |
|   | 40 years           | 40 years         | 12 years              | 40 years?       |                  |             |