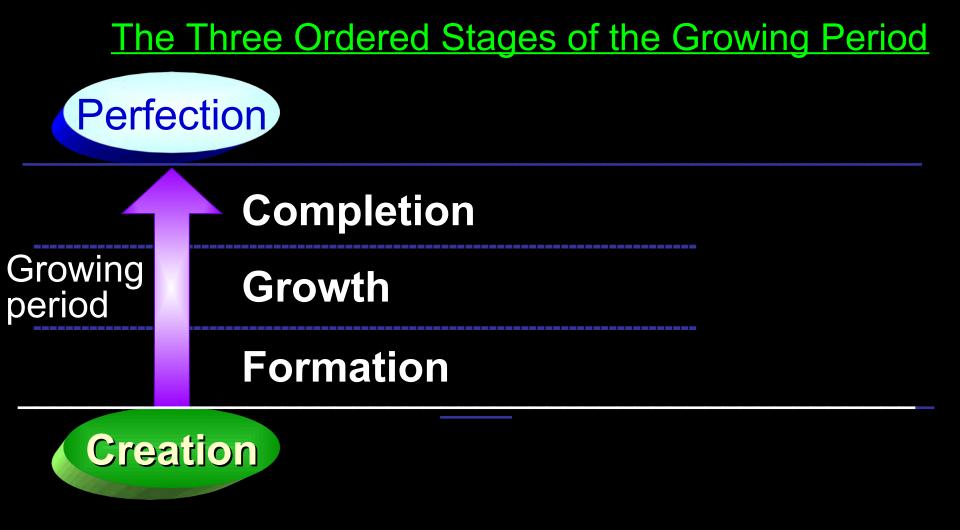

#### **Chart 2: Parallel Providential Periods**

All <u>creation</u> reach perfection by passing through three ordered stages of growth: the <u>formation</u> stage, the <u>growth</u> stage and the <u>completion</u> stage.

All <u>creation</u> reach perfection by passing through three ordered stages of growth: the <u>formation</u> stage, the <u>growth</u> stage and the <u>completion</u> stage.