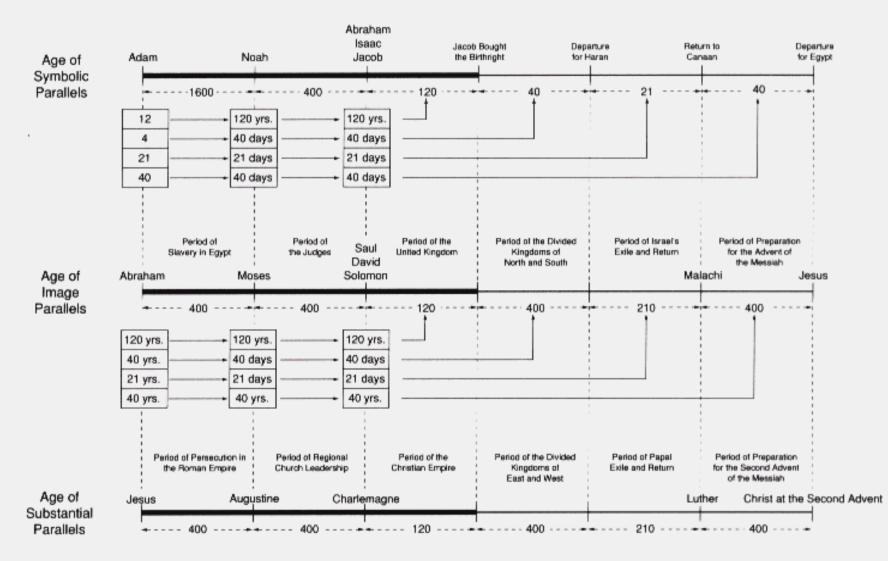

### Chart 3: The Progress of History as Guided by the Providence of Restoration

|           | The Age of the Providence of Restoration |                       |                    |                           |  |  |
|-----------|------------------------------------------|-----------------------|--------------------|---------------------------|--|--|
| Period of | Period o                                 | Period of the Divided | Period of Israel's | Period of Preparation for |  |  |

Abraham

Jesus

|     | od of<br>in Egypt | the Judges                       | the United Kingdo | Kingdoms of<br>North and Sou | Exile a | and Return | the Advent of the Messiah    |   |
|-----|-------------------|----------------------------------|-------------------|------------------------------|---------|------------|------------------------------|---|
| Isr | aelite<br>Society | Feudalistic<br>Israelite Society | 1                 | c Israelite Society          |         | 210        | Democratic Israelite Soclety | 1 |

| The Age of the | Prolongation of | the Providence of | Restoration |
|----------------|-----------------|-------------------|-------------|
|----------------|-----------------|-------------------|-------------|

Christ at the Second Advent

Jesus

|                      | Period of<br>Persecution under<br>the Roman Empire | Period of Regional<br>Church Leadership | Period of<br>the Christian Empire | Period of the Divided<br>Kingdoms of<br>East,and West                  | Period of Papal<br>Exile and Return |                                                     |  |
|----------------------|----------------------------------------------------|-----------------------------------------|-----------------------------------|------------------------------------------------------------------------|-------------------------------------|-----------------------------------------------------|--|
| Religious<br>History | Christian<br>Clan Society                          | Feudalistic<br>Christianity             | 120                               | Monarchic Christianity                                                 | 210                                 | Democratic Christianity                             |  |
| Political<br>History | Christian<br>Clan Society                          | Feudalistic<br>Society                  | Christian<br>Monarchy             | Feudalism                                                              |                                     | French Revolution<br>Absolute Democracy<br>Monarchy |  |
| Economic<br>History  | Christian<br>Clan Society                          |                                         | The Manor S                       | Industrial Revolution<br>Capitalism Imperialism Socialistic<br>Economy |                                     |                                                     |  |