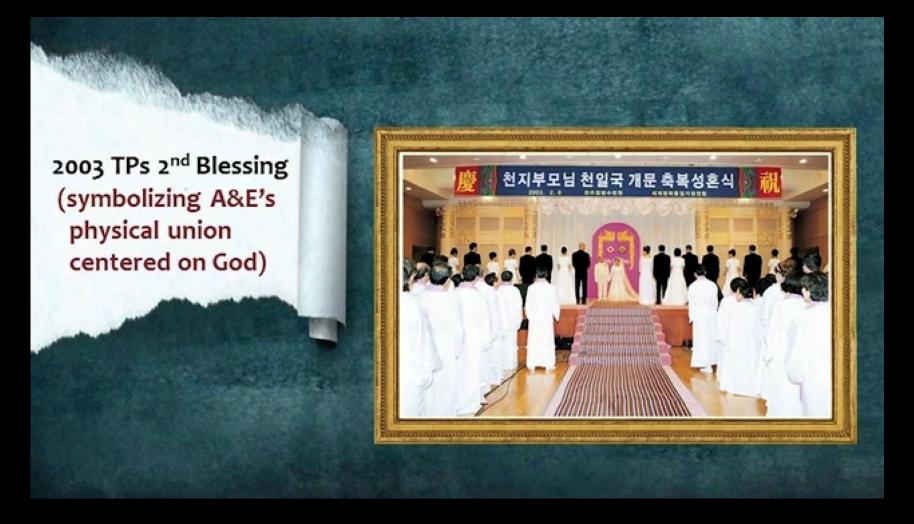

### National Blessing 2003

# Restoration of Canaan on Cosmic Level, A National Condition of

Source: The Parallell Ages and the Providence of True Parents p.361 A Testimony to God's Word, in Regard to Divine Principle" *Gil Ja Sa Eu 2013* 