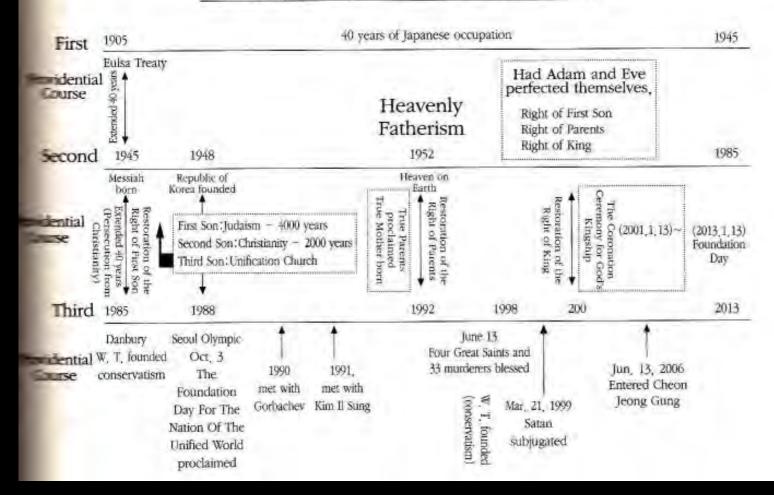

### National Blessing 2003

# 1920

Jesus

1954 7-Years <u>1960</u>

19461952

1984 2003 2013 D-Day World/Cosmic

Indemnity: Korean War 1950-53 1984 Danbury 2008 Helicopter

**Church Blessing 1960** 

# Continued 1920-2013 ...