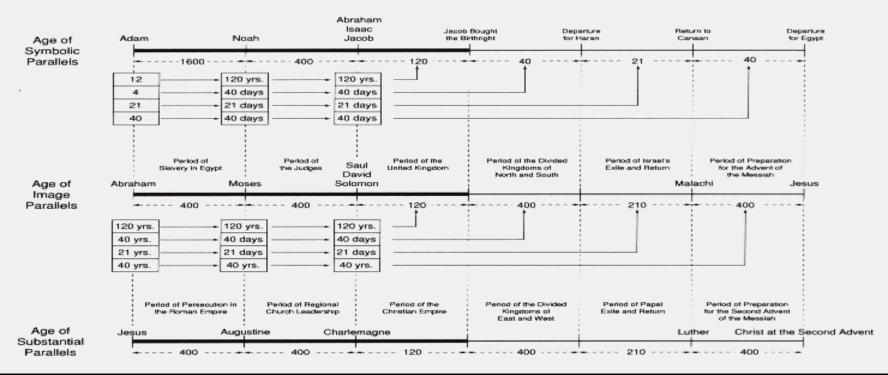

### Chart 3: The Progress of History as Guided by the Providence of Restoration

|           | The Age of the Providence of Restoration |                       |                    |                           |  |  |
|-----------|------------------------------------------|-----------------------|--------------------|---------------------------|--|--|
| Period of | Period o                                 | Period of the Divided | Period of Israel's | Period of Preparation for |  |  |

Abraham

Jesus

|     | od of<br>in Egypt | the Judges                       | the United Kingdo | Kingdoms of<br>North and Sou | Exile a | and Return | the Advent of the Messiah    |   |
|-----|-------------------|----------------------------------|-------------------|------------------------------|---------|------------|------------------------------|---|
| Isr | aelite<br>Society | Feudalistic<br>Israelite Society | 1                 | c Israelite Society          |         | 210        | Democratic Israelite Soclety | 1 |

| The Age of the | Prolongation of | the Providence of | Restoration |
|----------------|-----------------|-------------------|-------------|
|----------------|-----------------|-------------------|-------------|

Christ at the Second Advent

Jesus

|                      | Period of<br>Persecution under<br>the Roman Empire | Period of Regional<br>Church Leadership | Period of<br>the Christian Empire | Period of the Divided<br>Kingdoms of<br>East,and West                  | Period of Papal<br>Exile and Return |                                                     |  |
|----------------------|----------------------------------------------------|-----------------------------------------|-----------------------------------|------------------------------------------------------------------------|-------------------------------------|-----------------------------------------------------|--|
| Religious<br>History | Christian<br>Clan Society                          | Feudalistic<br>Christianity             | 120                               | Monarchic Christianity                                                 | 210                                 | Democratic Christianity                             |  |
| Political<br>History | Christian<br>Clan Society                          | Feudalistic<br>Society                  | Christian<br>Monarchy             | Feudalism                                                              |                                     | French Revolution<br>Absolute Democracy<br>Monarchy |  |
| Economic<br>History  | Christian<br>Clan Society                          |                                         | The Manor S                       | Industrial Revolution<br>Capitalism Imperialism Socialistic<br>Economy |                                     |                                                     |  |