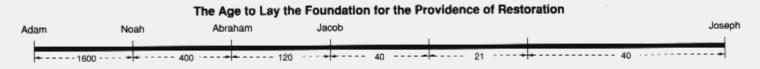

Feel free to challenge and discuss ③

Most members know the parallels of History, from Adam to Joseph, from Joseph to Jesus, and from Jesus to True Father. However, I have noticed a new parallel, proceeding at ten times the speed of previous parallels, which started with the birth of True Father. Be aware, I do not claim that this is a new revelation. I only report what I have clearly seen happening. If I have erred, it is on my head, and no one else's. In the chart below, I have omitted the line from Adam to Joseph in order to emphasize the parallel time periods of Judaism, Christianity, and Unificationism.

| _ | Suffering in Egypt | Judges           | United Jewish Kingdom | Divided Kingdom | Babylonian Exile | Preparation |
|---|--------------------|------------------|-----------------------|-----------------|------------------|-------------|
|   |                    |                  |                       |                 |                  |             |
|   | 400 years          | 400 years        | 120 years             | 400 years       | 210 years        | 400 years   |
| _ | Suffering in Rome  | Patriarchs       | United Xian Kingdom   | Divided Kingdom | Papal Exile      | Preparation |
|   | 10.0               | 100              |                       | 10.0            |                  | 100         |
|   | 400 years          | 400 years        | 120 years             | 400 years       | 210 years        | 400 years   |
|   | Suffering in Korea | National Leaders | Chun II Guk           | Divided Kingdom |                  |             |
|   | 10                 | 40               | 1.                    | 10 0            |                  |             |
|   | 40 years           | 40 years         | 12 years              | 40 years?       |                  |             |