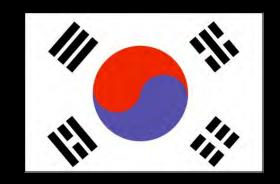

USA has the role of roman-empire 2000 years ago.

DP: The situations unfolding in Christianity today are similar to those which took place in Judaism at Jesus' time.

Korean flag

Symbolizes the <u>principles of yin and yang</u> in Oriental philosophy.

Upper red section represents the "positive" cosmic energy yang Lower blue section symbolizes, the "negative" cosmic forces yin.

The two forces together embody the concept of perpetual motion and <u>balance and harmony</u> that characterize the eternal realm. (KoH)

Circle is surrounded by four trigram, one in each corner, /ancient Chinese wisdom book I Ching

Confucius and Lao-tse has commented on this important book of wisdom!

# Each trigram symbolizes one of the four universal elements (from top left around clockwise):

| <u>Name</u> |               |   | Property     |   | Element |   | Family relationship    |
|-------------|---------------|---|--------------|---|---------|---|------------------------|
| Ch'ien,     | the creative  | - | strong       | _ | heaven  | - | Father                 |
| K'an,       | the precipice | _ | dangerous    | - | water   | - | second <b>Son</b>      |
| K'un,       | the host      | - | sacrificing  | - | earth   | - | Mother                 |
| Li,         | connects      | _ | is brilliant | _ | fire    | _ | second <b>Daughter</b> |