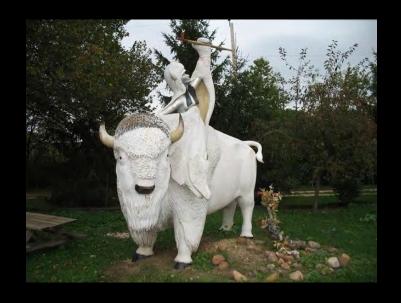

Buffalo Signals Messianic Age to Native Americans by Renee Thomson-Madison, WI

Early in the morning on Aug. 20, 1994, in Janesville, Wisconsin, Dave Heider, a local livestock farmer, went out to his field to check on his herd of buffalo.

He could not believe what he found; rubbing his eyes and looking again, he realized that the white buffalo calf standing in front of him was not an apparition. In those early moments of bewilderment, Mr. Heider did not truly understand that the newborn calf he was marveling at was the fulfillment of a prophecy of the Native Americans.

Local news reports from The Janesville Gazette have presented the issue to the public: "Mr. Heider said,

'It's like the second coming of Christ for Christians.

It is very sacred. I still don't know why God gave us this white calf."