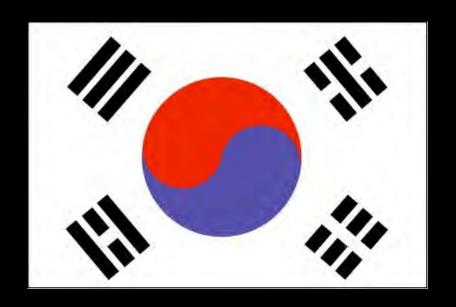

USA has the role of roman-empire 2000 years ago.

DP: The situations unfolding in Christianity today are similar to those which took place in Judaism at Jesus' time.

Korean flag

Symbolizes the <u>principles of yin and yang</u> in Oriental philosophy.

Upper red section represents the "positive" cosmic energy yang Lower blue section symbolizes, the "negative" cosmic forces yin.

The two forces together embody the concept of perpetual motion and <u>balance and harmony</u> that characterize the eternal realm. (KoH)

Circle is surrounded by four trigram, one in each corner, /ancient Chinese wisdom book I Ching

Confucius and Lao-tse has commented on this important book of wisdom!

# Each trigram symbolizes one of the four universal elements (from top left around clockwise):

| <u>Name</u> |               |   | Property     |   | Element |   | Family relationship    |
|-------------|---------------|---|--------------|---|---------|---|------------------------|
| Ch'ien,     | the creative  | - | strong       | _ | heaven  | - | Father                 |
| K'an,       | the precipice | _ | dangerous    | - | water   | - | second <b>Son</b>      |
| K'un,       | the host      | - | sacrificing  | - | earth   | - | Mother                 |
| Li,         | connects      | _ | is brilliant | _ | fire    | _ | second <b>Daughter</b> |