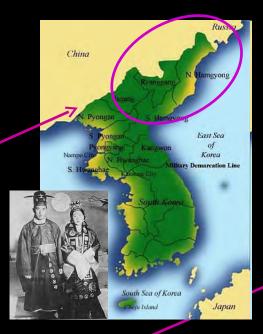

# The Archangel Gabriel will <u>blow a sacred trumpet</u> to wake the dead at the Last Judgement

Unified Korea has the shape of an Angel blowing a horn!

Cosmic level 2013

Church level 2003

The shape of Korea: special meaning according to the I Ching. It looks like the archangel blowing a trumpet. Rev 8:6; 1 Thess. 4:16