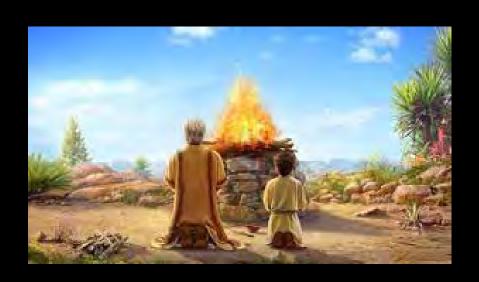

### **Old Testament**

Animal sacrifice <u>a substitute for mans **body**</u>
Overcoming the "**dead body**" of the Fall

# Noah's Ark => New World

# Abraham-Isaks offering

Esau & Jacob
Esau trying to kill him...

**New Testament** 

Jesus – 1st Course

Faith and Love – Healing Mankind

Final Goal Marriage of the Lamb