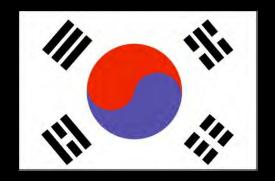

USA has the role of roman-empire 2000 years ago.

DP: The situations unfolding in Christianity today are similar to those which took place in Judaism at Jesus' time.

Korean flag

Symbolizes the <u>principles of yin and yang</u> in Oriental philosophy.

Upper red section represents the "positive" cosmic energy yang Lower blue section symbolizes, the "negative" cosmic forces yin.

The two forces together embody the concept of perpetual motion and <u>balance and harmony</u> that characterize the eternal realm. (KoH)

Circle is surrounded by four trigram, one in each corner, /ancient Chinese wisdom book I Ching

Confucius and Lao-tse has commented on this important book of wisdom!

# Each trigram symbolizes one of the four universal elements (from top left around clockwise):

| <u>Name</u> |               |   | Property     |   | Element |   | Family relationship    |
|-------------|---------------|---|--------------|---|---------|---|------------------------|
| Ch'ien,     | the creative  | - | strong       | _ | heaven  | - | Father                 |
| K'an,       | the precipice | _ | dangerous    | - | water   | - | second <b>Son</b>      |
| K'un,       | the host      | - | sacrificing  | - | earth   | - | Mother                 |
| Li,         | connects      | _ | is brilliant | _ | fire    | _ | second <b>Daughter</b> |