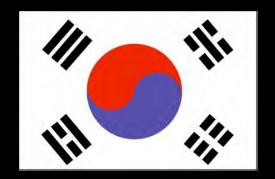

USA has the role of roman-empire 2000 years ago.

DP: The situations unfolding in Christianity today are similar to those which took place in Judaism at Jesus' time.

Korean flag

Symbolizes the <u>principles of yin and yang</u> in Oriental philosophy.

Upper red section represents the "positive" cosmic energy yang Lower blue section symbolizes, the "negative" cosmic forces yin.

The two forces together embody the concept of perpetual motion and <u>balance and harmony</u> that characterize the eternal realm. (KoH)

Circle is surrounded by four trigram, one in each corner, /ancient Chinese wisdom book I Ching

Confucius and Lao-tse has commented on this important book of wisdom!

# Each trigram symbolizes one of the four universal elements (from top left around clockwise):

| <u>Name</u> |               |   | Property     |   | Element |   | Family relationship    |
|-------------|---------------|---|--------------|---|---------|---|------------------------|
| Ch'ien,     | the creative  | - | strong       | _ | heaven  | - | Father                 |
| K'an,       | the precipice | _ | dangerous    | - | water   | - | second <b>Son</b>      |
| K'un,       | the host      | - | sacrificing  | - | earth   | - | Mother                 |
| Li,         | connects      | _ | is brilliant | _ | fire    | _ | second <b>Daughter</b> |