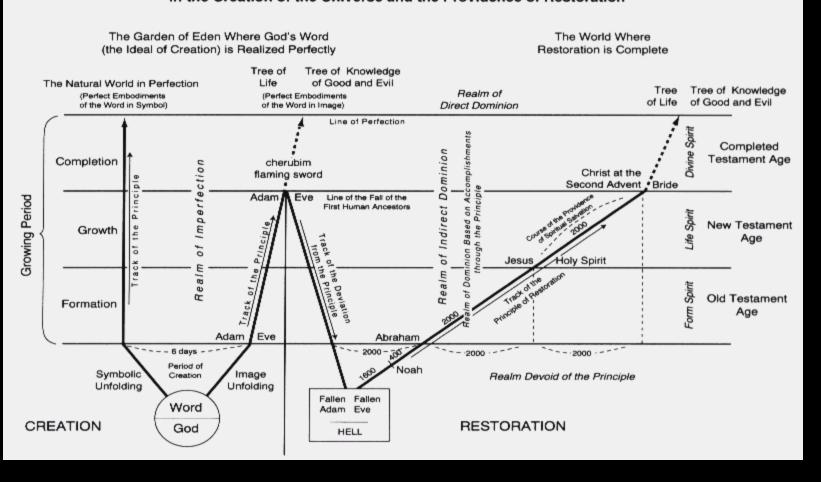

#### Chart 1: The Unfolding Manifestation of God's Word in the Creation of the Universe and the Providence of Restoration

# The Three Ordered Stages of the Growing Period

Growing period Completion

Growth

**Formation** 

Creation

All <u>creation</u> reach perfection by passing through three ordered stages of growth: the <u>formation</u> stage, the <u>growth</u> stage and the <u>completion</u> stage.

- The Time Parallells in Divine Principle "DP"clearly shows the cyclical pattern in things repeating themselves, on a higher scale, still strikingly similar.
- Reason is Gods Providence to make man Lord over Creation Man must fulfill his/her respons-ability!