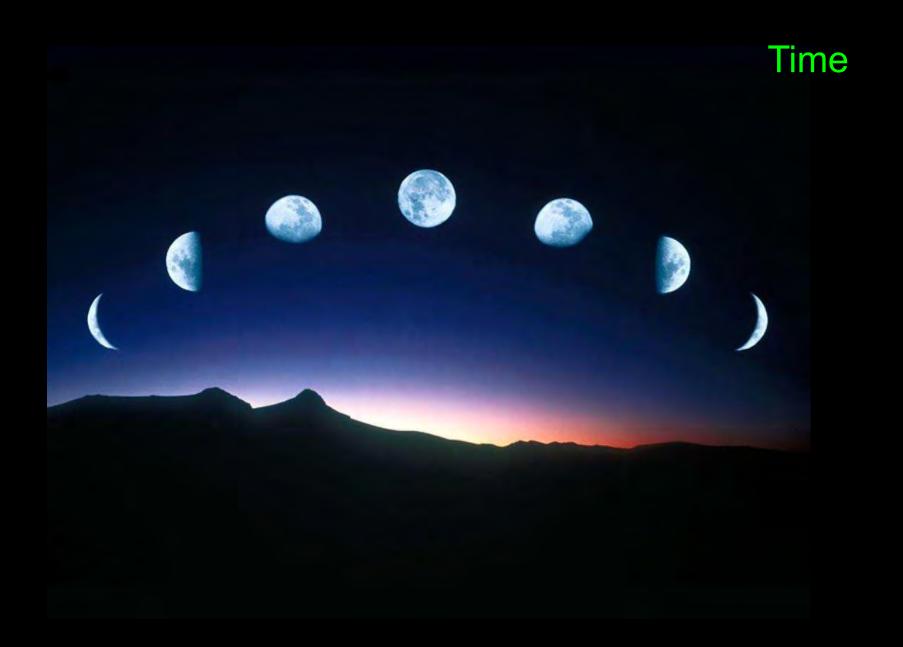

# **Introduction Time**

Timebase: Days, Year

Concequencies from the Past+ Potentials of the Futureare both present in the present Now

Timeline: Past+Now+Future

Now!

Both Jesus and Sun Myung Moon could see the <u>providential value of NOW</u> In building for the **Great future**!