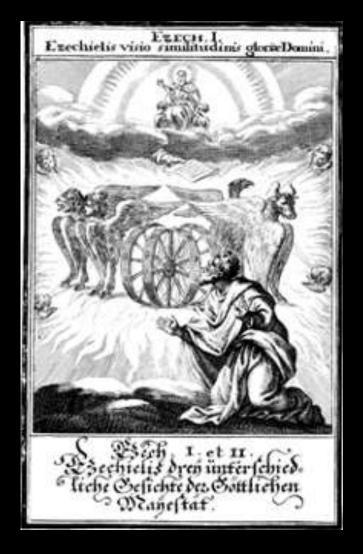

1 2nd Coming of Christ

Ezekiel's famous vision of the Divine Throne above the <u>Four Living</u>
 <u>Creatures</u> with their "<u>wheels within wheels</u>" contains all the elements
 of **lightning**, **fire**, a **whirlwind**, and **great noise** that typically attend the
 great revelations of God's Word.

- And when I looked, behold the four wheels by the cherubims, one wheel by one cherub, and another wheel by another cherub: and the appearance of the wheels was as the colour of a beryl stone.
   /King James Bible
- The revelation of the Bible Wheel confirms and amplifies the ancient Christian tradition that Ezekiel's Vision of the "wheels within wheels" was <u>a vision of the entire Bible in which the Old and and New</u> <u>Testaments are inextricably interwoven</u>.

Comment Compare DP Chart 3.