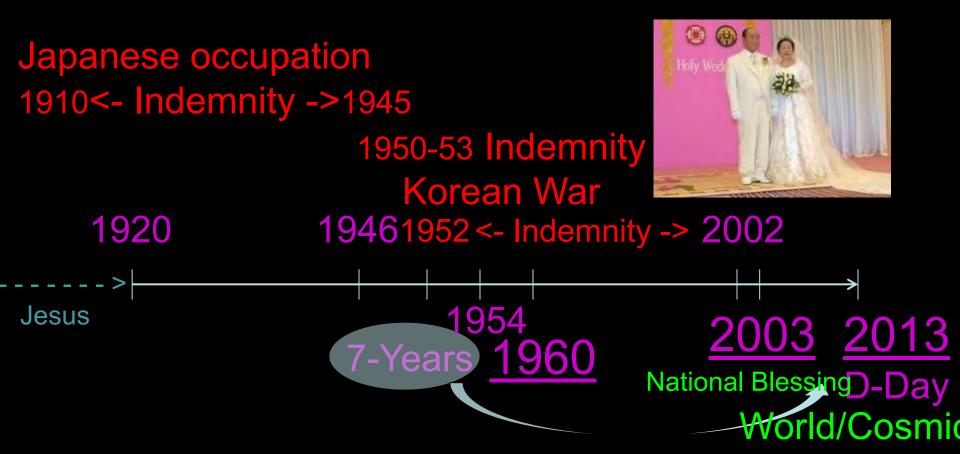

# Indemnity paid! 1914-18

- 1st WorldWar External
- 1920 Internal: Lord of the Second Advent born on Korea

# Indemnity paid! 1939-45

2<sup>nd</sup> WorldWar - External

 1945 15 Aug Internal: The Lord of Second Advent starts his messianic mission in Korea

# Indemnity paid! 1948

In 1948, Israel became independent; therefore, some might think it reasonable for the Lord to come back to Israel.

Korea also became independent in 1948. However, Korea was liberated from Japanese colonization, in contrast to modern Israel's situation.

# Indemnity paid! 1948

Conceivably both countries may have become independent at the same time because the physical Israel inherited something from the spiritual Israel, Korea.

The fact that the Jewish people, who had been wandering for 2,000 years, found their nation, shows that all their sins had been forgiven.

# Indemnity paid! 1948

Therefore, they could return to their original position. The prophecy that Israel would be restored when Jesus returned was fulfilled.

Because <u>Jesus' death was indemnified,</u> <u>mankind was able to receive forgiveness</u> <u>and the Lord of the Second Advent could come.</u>

#### 1960

Bible: Marriage of The Lamb True Parents on Earth

## 

Church Blessing 1960

#### Restoration of Canaan on Cosmic Level, A National Condition of Indemnity to Separate Satan on Number 40

Source: The Parallell Ages and the Providence of True Parents p.361 A Testimony to God's Word, in Regard to Divine Principle" *Gil Ja Sa Eu 2013* 