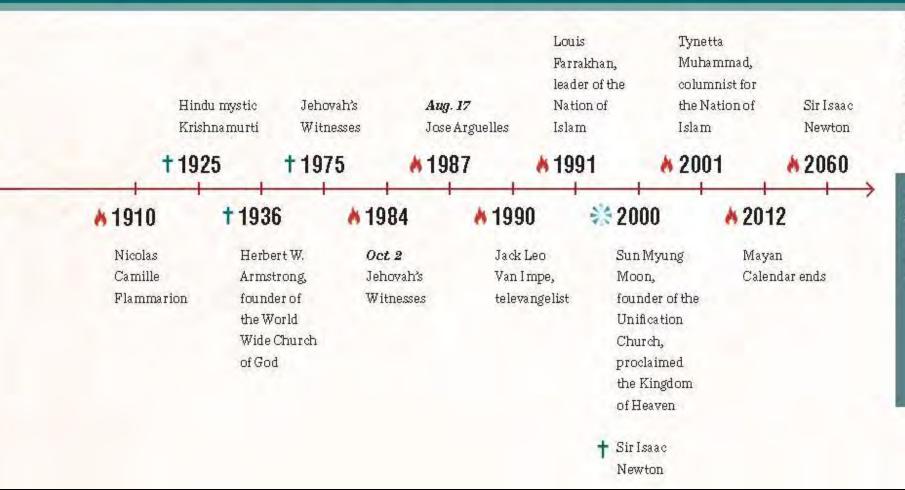

#### **Chart 2: Parallel Providential Periods**

The prophecies on this timeline predict an epic turning point for the world. Throughout history, these predictions have usually fallen into one of two categories:

## "Time"- Reality

The prophecies on this timeline predict an epic turning point for the world. Throughout history, these predictions have usually fallen into one of two categories:

1 2nd Coming of Christ