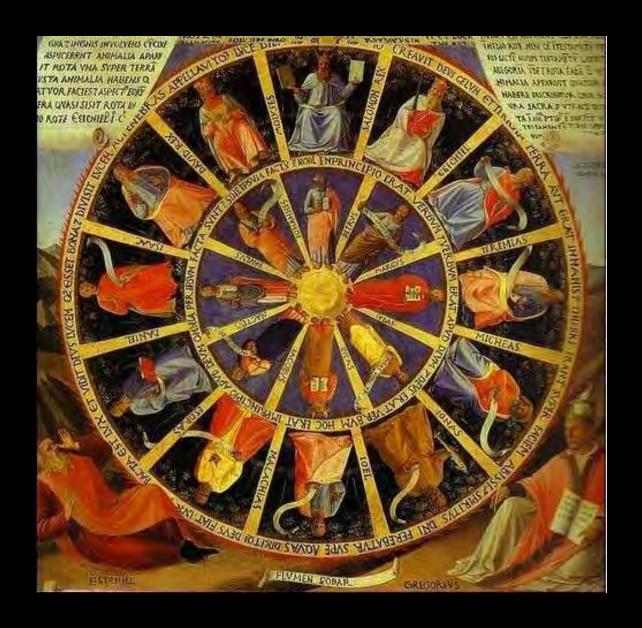

1 2nd Coming of Christ

Ezekiel's famous vision of the Divine Throne above the <u>Four Living</u>
 <u>Creatures</u> with their "<u>wheels within wheels</u>" contains all the elements
 of **lightning**, **fire**, a **whirlwind**, and **great noise** that typically attend the
 great revelations of God's Word.

- And when I looked, behold the four wheels by the cherubims, one wheel by one cherub, and another wheel by another cherub: and the appearance of the wheels was as the colour of a beryl stone.
   /King James Bible
- The revelation of the Bible Wheel confirms and amplifies the ancient Christian tradition that Ezekiel's Vision of the "wheels within wheels" was <u>a vision of the entire Bible in which the Old and and New</u> <u>Testaments are inextricably interwoven</u>.

Comment Compare DP Chart 3.

## From the Swedenborgian EDWARD F. SYLVIA, M.T.S. Philosopher/Theologian

- Time is cyclic (periodic) because all process in the universe travels in repeating patterns. Within these patterns are distinct and smaller units of periodic process (like Ezekiel's vision of *wheels within wheels*). Therefore, time is layered and operates on different scales.
- That is why everything in the universe is unified, and has order and orientation.

**Ezekiel's Vision interpreted as the Old and New Testaments by** <u>Fra Angelico</u> (1455 AD)

 Because time is the result of God's influence in the world, all time finds its successive moments leading to some cosmic result—that is, some utility. The universe is nothing but process finding form in uses. Time cannot manifest outside this cosmic law—which promotes interdependence through utility.  To go backwards in time would mean to thwart God's unifying activity and the directionality of Divine Providence.