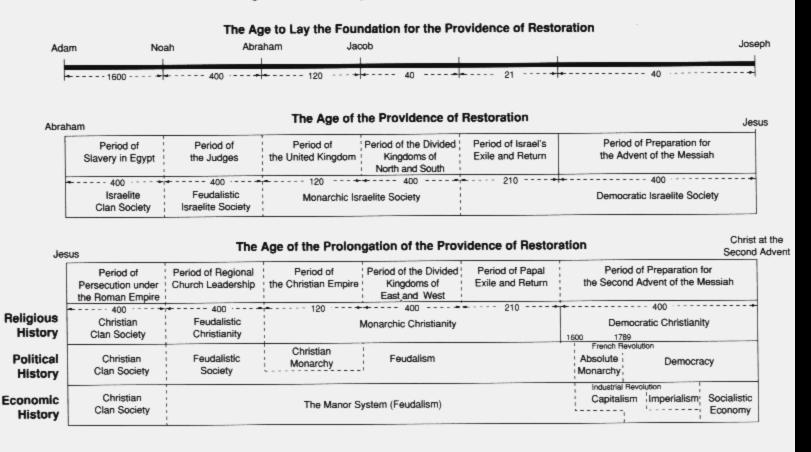

# **Disclaimer**: Next slide is UNOFFICIAL Interpretation of the time 1920-2113

Feel free to challenge and discuss ©

Most members know the parallels of History, from Adam to Joseph, from Joseph to Jesus, and from Jesus to True Father. However, I have noticed a new parallel, proceeding at ten times the speed of previous parallels, which started with the birth of True Father. Be aware, I do not claim that this is a new revelation. I only report what I have clearly seen happening. If I have erred, it is on my head, and no one else's. In the chart below, I have omitted the line from Adam to Joseph in order to emphasize the parallel time periods of Judaism, Christianity, and Unificationism.

| Suffering in Egypt | Judges           | United Jewish Kingdom | Divided Kingdom | Babylonian Exile | Pre paration |
|--------------------|------------------|-----------------------|-----------------|------------------|--------------|
|                    |                  |                       |                 |                  |              |
| 400 years          | 400 years        | 120 years             | 400 ye ars      | 210 years        | 400 years    |
| Suffering in Rome  | Patriarchs       | United Xian Kingdom   | Divided Kingdom | Papal Exile      | Preparation  |
|                    |                  |                       |                 |                  |              |
| 400 years          | 400 years        | 120 years             | 400 ye ars      | 210 years        | 400 years    |
| Suffering in Korea | National Leaders | Chun II Guk           | Divided Kingdom |                  |              |
|                    |                  |                       |                 |                  |              |
| 40 years           | 40 years         | 12 years              | 40 years?       |                  |              |

From 1920, the year of Father's Birth to 1960, the year of True Parent's Blessing, was the period of the heaviest persecution of both Father and his movement. Father nearly died three times.

From 1960 Father sent out missionaries all over the world. He told members to treat the National Leaders as if they were True Parents. Their position paralleled that of the Judges and the Patriarchs before them. If you had been around at that time, you would have seen clearly how revered National Leaders were.

In 2001 Father held a coronation ceremony, similar to the coronation ceremonies that began the United Jewish Kingdom and the United Christian Kingdoms. We built a temple: Chun Pyung. Chun II Guk actually means Heavenly KINGDOM.

After the ascension of Father the church was clearly divided, between Hyun Jin, who is clearly following the Cain path, and Hyung Jin who is following the Abel path. Both need to unite with Mother, but I don't know if that will occur. If it does, it could lay the groundwork for the parallels to end and the Kingdom of Heaven to actually begin. Failure will likely result in an eventual exile of some sort. How that exile will occur, I have no idea. All I am saying is this is following a clear pattern.