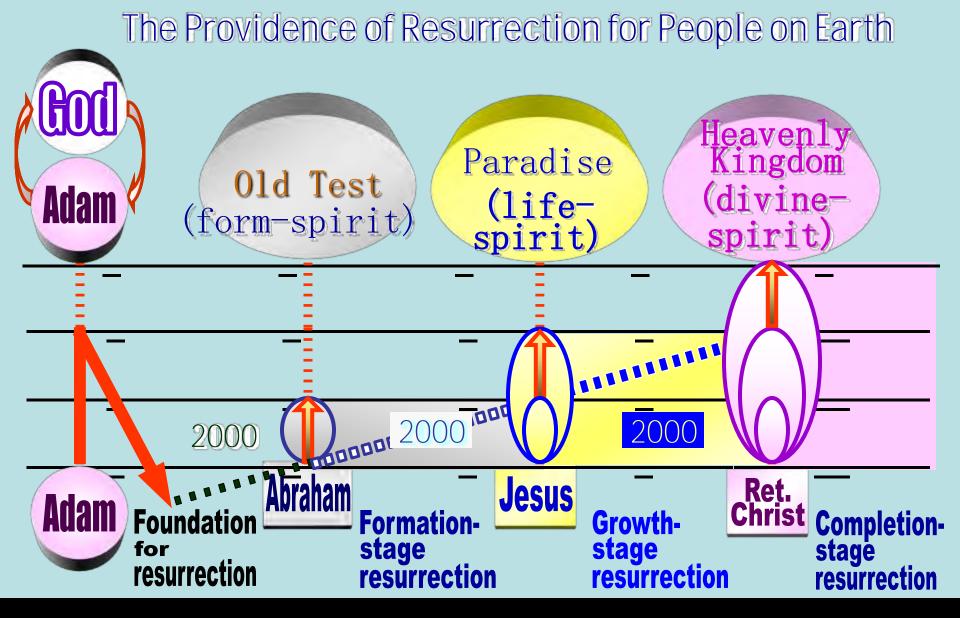

Upon their death, the believers of this era will enter and abide in the <u>Kingdom of Heaven</u> in heaven, which is the divine-spirit level of the spirit world (p. 140).

# The Providence of Resurrection for Spirits Purpose and Way of Returning Resurrection

We call this process returning resurrection (p. 145).

Returning Ressurection will take time:

Education of Spirits needed. – Unification of 3 Generations on Earth is needed!

We learn from the Principle that <u>history repeats</u> <u>itself in expanded versions</u>.

Because Jesus did not complete his mission 2000 years ago, (to marry and become True Parent) the pattern of history has to be repeated in our time,

and we have to pay the indemnity for people's failure at the time of Jesus.

The base (time slot) upon which the mission of Jesus had to operate was lost.

God has since prepared
a similar foundation upon which the Messiah can come and complete the mission of Jesus.

God has been seeking a similar nation — a nation of suffering — for the base of the Second Coming of the Messiah.

/SMM 1 Jul 1973

In 1948, Israel became independent; therefore, some might think it reasonable for the Lord to come back to Israel.