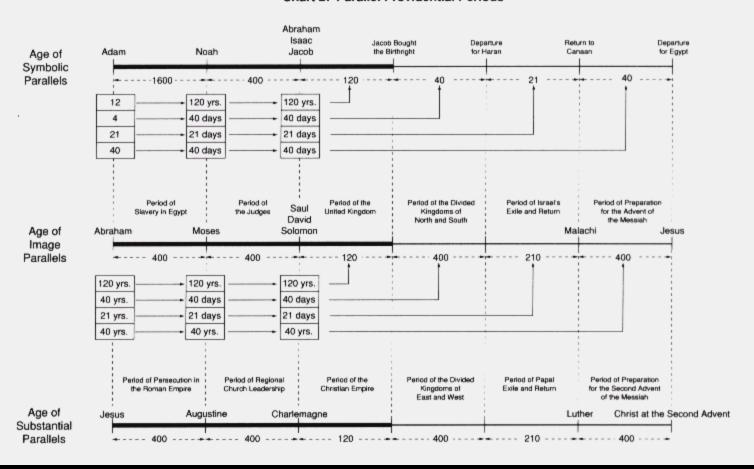

#### Chart 2: Parallel Providential Periods

#### **Chart 2: Parallel Providential Periods**

The prophecies on this timeline predict an epic turning point for the world. Throughout history, these predictions have usually fallen into one of two categories:

# **Disclaimer**: Next slide is UNOFFICIAL Interpretation of the time 1920-2113

Feel free to challenge and discuss ©

Most members know the parallels of History, from Adam to Joseph, from Joseph to Jesus, and from Jesus to True Father. However, I have noticed a new parallel, proceeding at ten times the speed of previous parallels, which started with the birth of True Father. Be aware, I do not claim that this is a new revelation. I only report what I have clearly seen happening. If I have erred, it is on my head, and no one else's. In the chart below, I have omitted the line from Adam to Joseph in order to emphasize the parallel time periods of Judaism, Christianity, and Unificationism.

| Suffering in Egypt | Judges           | United Jewish Kingdom | Divided Kingdom | Babylonian Exile | Pre paration |
|--------------------|------------------|-----------------------|-----------------|------------------|--------------|
|                    |                  |                       |                 |                  |              |
| 400 years          | 400 years        | 120 years             | 400 ye ars      | 210 years        | 400 years    |
| Suffering in Rome  | Patriarchs       | United Xian Kingdom   | Divided Kingdom | Papal Exile      | Preparation  |
|                    |                  |                       |                 |                  |              |
| 400 years          | 400 years        | 120 years             | 400 ye ars      | 210 years        | 400 years    |
| Suffering in Korea | National Leaders | Chun II Guk           | Divided Kingdom |                  |              |
|                    |                  |                       |                 |                  |              |
| 40 years           | 40 years         | 12 years              | 40 years?       |                  |              |

From 1920, the year of Father's Birth to 1960, the year of True Parent's Blessing, was the period of the heaviest persecution of both Father and his movement. Father nearly died three times.

From 1960 Father sent out missionaries all over the world. He told members to treat the National Leaders as if they were True Parents. Their position paralleled that of the Judges and the Patriarchs before them. If you had been around at that time, you would have seen clearly how revered National Leaders were.

In 2001 Father held a coronation ceremony, similar to the coronation ceremonies that began the United Jewish Kingdom and the United Christian Kingdoms. We built a temple: Chun Pyung. Chun II Guk actually means Heavenly KINGDOM.

After the ascension of Father the church was clearly divided, between Hyun Jin, who is clearly following the Cain path, and Hyung Jin who is following the Abel path. Both need to unite with Mother, but I don't know if that will occur. If it does, it could lay the groundwork for the parallels to end and the Kingdom of Heaven to actually begin. Failure will likely result in an eventual exile of some sort. How that exile will occur, I have no idea. All I am saying is this is following a clear pattern.