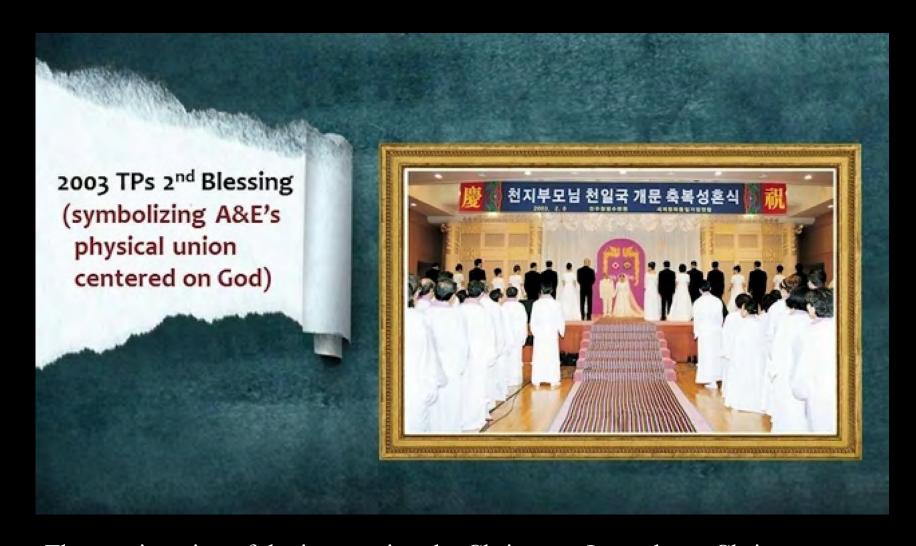

3<sup>rd</sup> Biblical Blessing

... if the first man he returns to fails to complete the indemnity condition within the given period and dies, he returns to another man and helps him.

Indemnity is necessary.

According to the Principle, indemnity is not completed in a short time.

For this reason, if the second man does not fulfill the indemnity, a third man is chosen for a returning resurrection.

/SMM Germany 1972