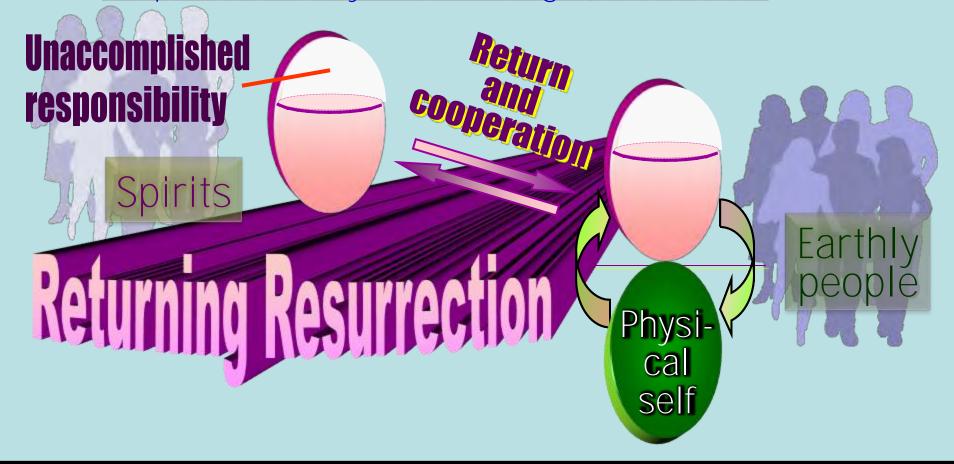

3<sup>rd</sup> Biblical Blessing

... if the first man he returns to fails to complete the indemnity condition within the given period and dies, he returns to another man and helps him.

Indemnity is necessary.

According to the Principle, indemnity is not completed in a short time.

For this reason, if the second man does not fulfill the indemnity, a third man is chosen for a returning resurrection.

/SMM Germany 1972

# The Providence of Resurrection for Spirits Purpose and Way of Returning Resurrection

We call this process returning resurrection (p. 145).

Returning Ressurection will take time:

Education of Spirits needed. – Unification of 3 Generations on Earth is needed!