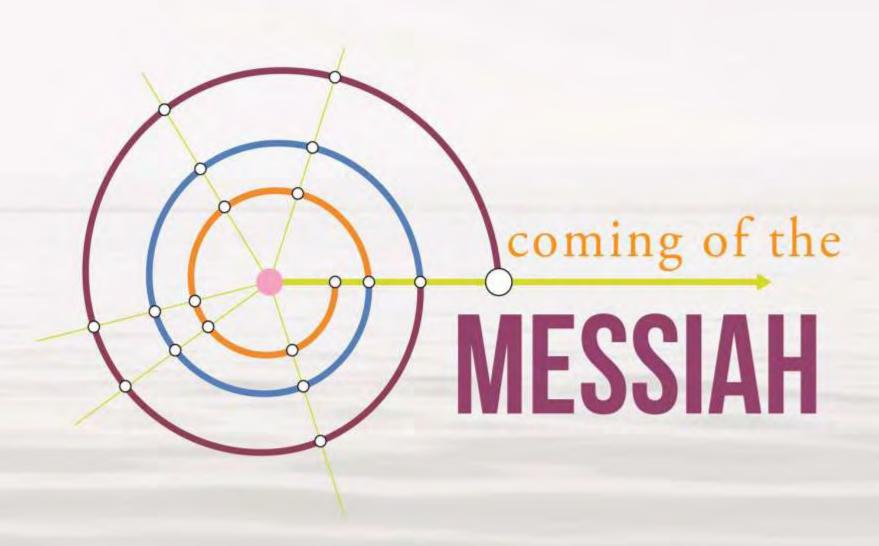

#### **Chart 2: Parallel Providential Periods**

The prophecies on this timeline predict an epic turning point for the world. Throughout history, these predictions have usually fallen into one of two categories:

## "Time"- Reality

The prophecies on this timeline predict an epic turning point for the world. Throughout history, these predictions have usually fallen into one of two categories:

1 2nd Coming of Christ