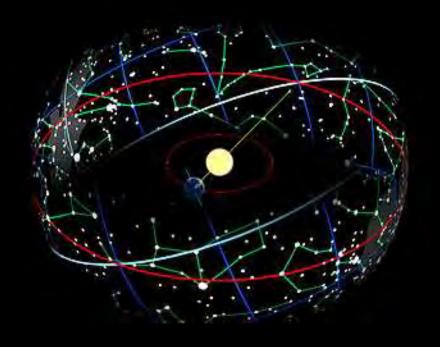

## **Introduction Time**

The Earth in its orbit around the <u>Sun</u> causes the Sun to appear on the celestial sphere moving over the <u>ecliptic</u> (red), which is tilted with respect to the equator (blue-white).