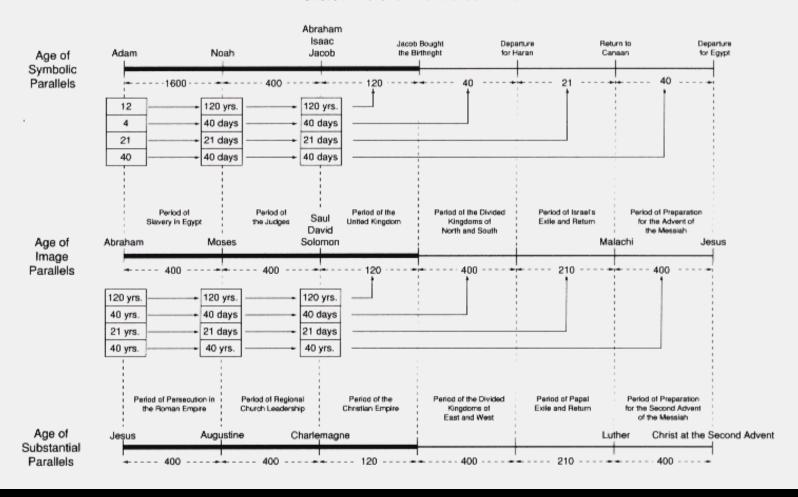

# **Disclaimer**: Next slide is UNOFFICIAL Interpretation of the time 1920-2113

Feel free to challenge and discuss ©

Most members know the parallels of History, from Adam to Joseph, from Joseph to Jesus, and from Jesus to True Father. However, I have noticed a new parallel, proceeding at ten times the speed of previous parallels, which started with the birth of True Father. Be aware, I do not claim that this is a new revelation. I only report what I have clearly seen happening. If I have erred, it is on my head, and no one else's. In the chart below, I have omitted the line from Adam to Joseph in order to emphasize the parallel time periods of Judaism, Christianity, and Unificationism.

| Suffering in Egypt | Judges           | United Jewish Kingdom | Divided Kingdom | Babylonian Exile | Pre paration |
|--------------------|------------------|-----------------------|-----------------|------------------|--------------|
|                    |                  |                       |                 |                  |              |
| 400 years          | 400 years        | 120 years             | 400 ye ars      | 210 years        | 400 years    |
| Suffering in Rome  | Patriarchs       | United Xian Kingdom   | Divided Kingdom | Papal Exile      | Preparation  |
|                    |                  |                       |                 |                  |              |
| 400 years          | 400 years        | 120 years             | 400 ye ars      | 210 years        | 400 years    |
| Suffering in Korea | National Leaders | Chun II Guk           | Divided Kingdom |                  |              |
|                    |                  |                       |                 |                  |              |
| 40 years           | 40 years         | 12 years              | 40 years?       |                  |              |

From 1920, the year of Father's Birth to 1960, the year of True Parent's Blessing, was the period of the heaviest persecution of both Father and his movement. Father nearly died three times.

From 1960 Father sent out missionaries all over the world. He told members to treat the National Leaders as if they were True Parents. Their position paralleled that of the Judges and the Patriarchs before them. If you had been around at that time, you would have seen clearly how revered National Leaders were.

In 2001 Father held a coronation ceremony, similar to the coronation ceremonies that began the United Jewish Kingdom and the United Christian Kingdoms. We built a temple: Chun Pyung. Chun II Guk actually means Heavenly KINGDOM.

After the ascension of Father the church was clearly divided, between Hyun Jin, who is clearly following the Cain path, and Hyung Jin who is following the Abel path. Both need to unite with Mother, but I don't know if that will occur. If it does, it could lay the groundwork for the parallels to end and the Kingdom of Heaven to actually begin. Failure will likely result in an eventual exile of some sort. How that exile will occur, I have no idea. All I am saying is this is following a clear pattern.