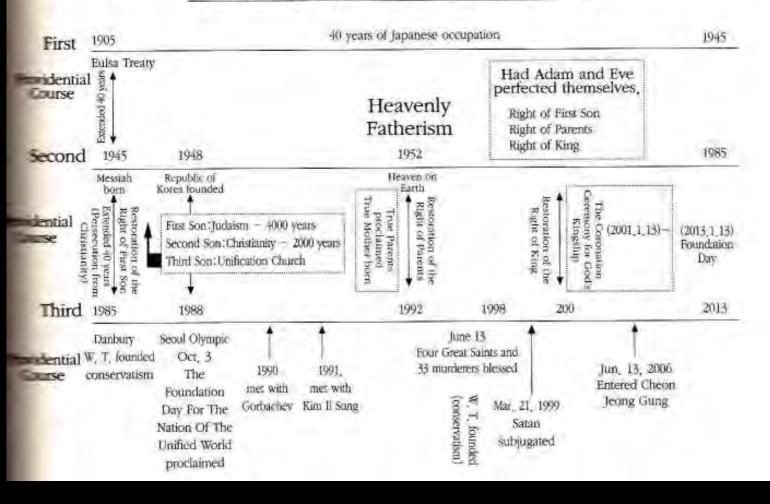

# **Disclaimer**: Next slide is UNOFFICIAL Interpretation of the time 1920-2113

Feel free to challenge and discuss ©

Most members know the parallels of History, from Adam to Joseph, from Joseph to Jesus, and from Jesus to True Father. However, I have noticed a new parallel, proceeding at ten times the speed of previous parallels, which started with the birth of True Father. Be aware, I do not claim that this is a new revelation. I only report what I have clearly seen happening. If I have erred, it is on my head, and no one else's. In the chart below, I have omitted the line from Adam to Joseph in order to emphasize the parallel time periods of Judaism, Christianity, and Unificationism.

| Suffering in Egypt | Judges           | United Jewish Kingdom | Divided Kingdom | Babylonian Exile | Pre paration |
|--------------------|------------------|-----------------------|-----------------|------------------|--------------|
|                    |                  |                       |                 |                  |              |
| 400 years          | 400 years        | 120 years             | 400 ye ars      | 210 years        | 400 years    |
| Suffering in Rome  | Patriarchs       | United Xian Kingdom   | Divided Kingdom | Papal Exile      | Preparation  |
|                    |                  |                       |                 |                  |              |
| 400 years          | 400 years        | 120 years             | 400 ye ars      | 210 years        | 400 years    |
| Suffering in Korea | National Leaders | Chun II Guk           | Divided Kingdom |                  |              |
|                    |                  |                       |                 |                  |              |
| 40 years           | 40 years         | 12 years              | 40 years?       |                  |              |

From 1920, the year of Father's Birth to 1960, the year of True Parent's Blessing, was the period of the heaviest persecution of both Father and his movement. Father nearly died three times.

From 1960 Father sent out missionaries all over the world. He told members to treat the National Leaders as if they were True Parents. Their position paralleled that of the Judges and the Patriarchs before them. If you had been around at that time, you would have seen clearly how revered National Leaders were.

In 2001 Father held a coronation ceremony, similar to the coronation ceremonies that began the United Jewish Kingdom and the United Christian Kingdoms. We built a temple: Chun Pyung. Chun II Guk actually means Heavenly KINGDOM.

After the ascension of Father the church was clearly divided, between Hyun Jin, who is clearly following the Cain path, and Hyung Jin who is following the Abel path. Both need to unite with Mother, but I don't know if that will occur. If it does, it could lay the groundwork for the parallels to end and the Kingdom of Heaven to actually begin. Failure will likely result in an eventual exile of some sort. How that exile will occur, I have no idea. All I am saying is this is following a clear pattern.