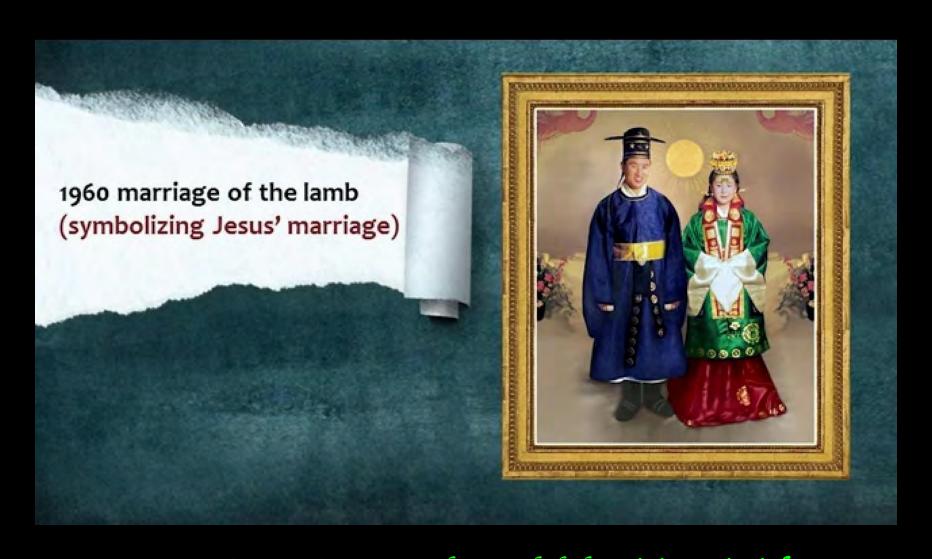

#### 1960

Bible: Marriage of The Lamb True Parents on Earth

## 

Church Blessing 1960