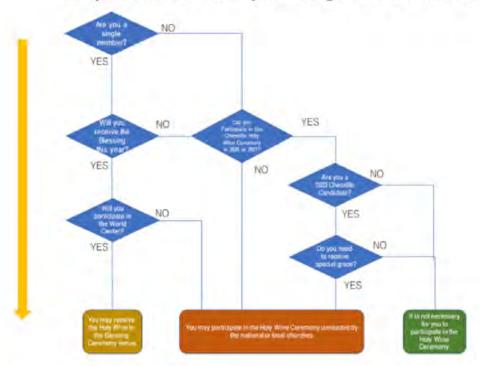

#### 2. CheonBo Induction Holy Wine Ceremony

- A. Time Period: From March 26, 2023, to May 4, 2023
- B. Venue
  - 1) Churches officially registered with the regional or national headquarters
  - 2) Members participating from churches located overseas can participate in the Holy Wine Ceremony hosted by regional or national headquarters through online broadcast.
- C. Status of Participation: Refer to the attached flowchart.

# Holy Wine Ceremony Participation Flowchart

Blessed Family Office FFWPU International Headquarters

No-00001