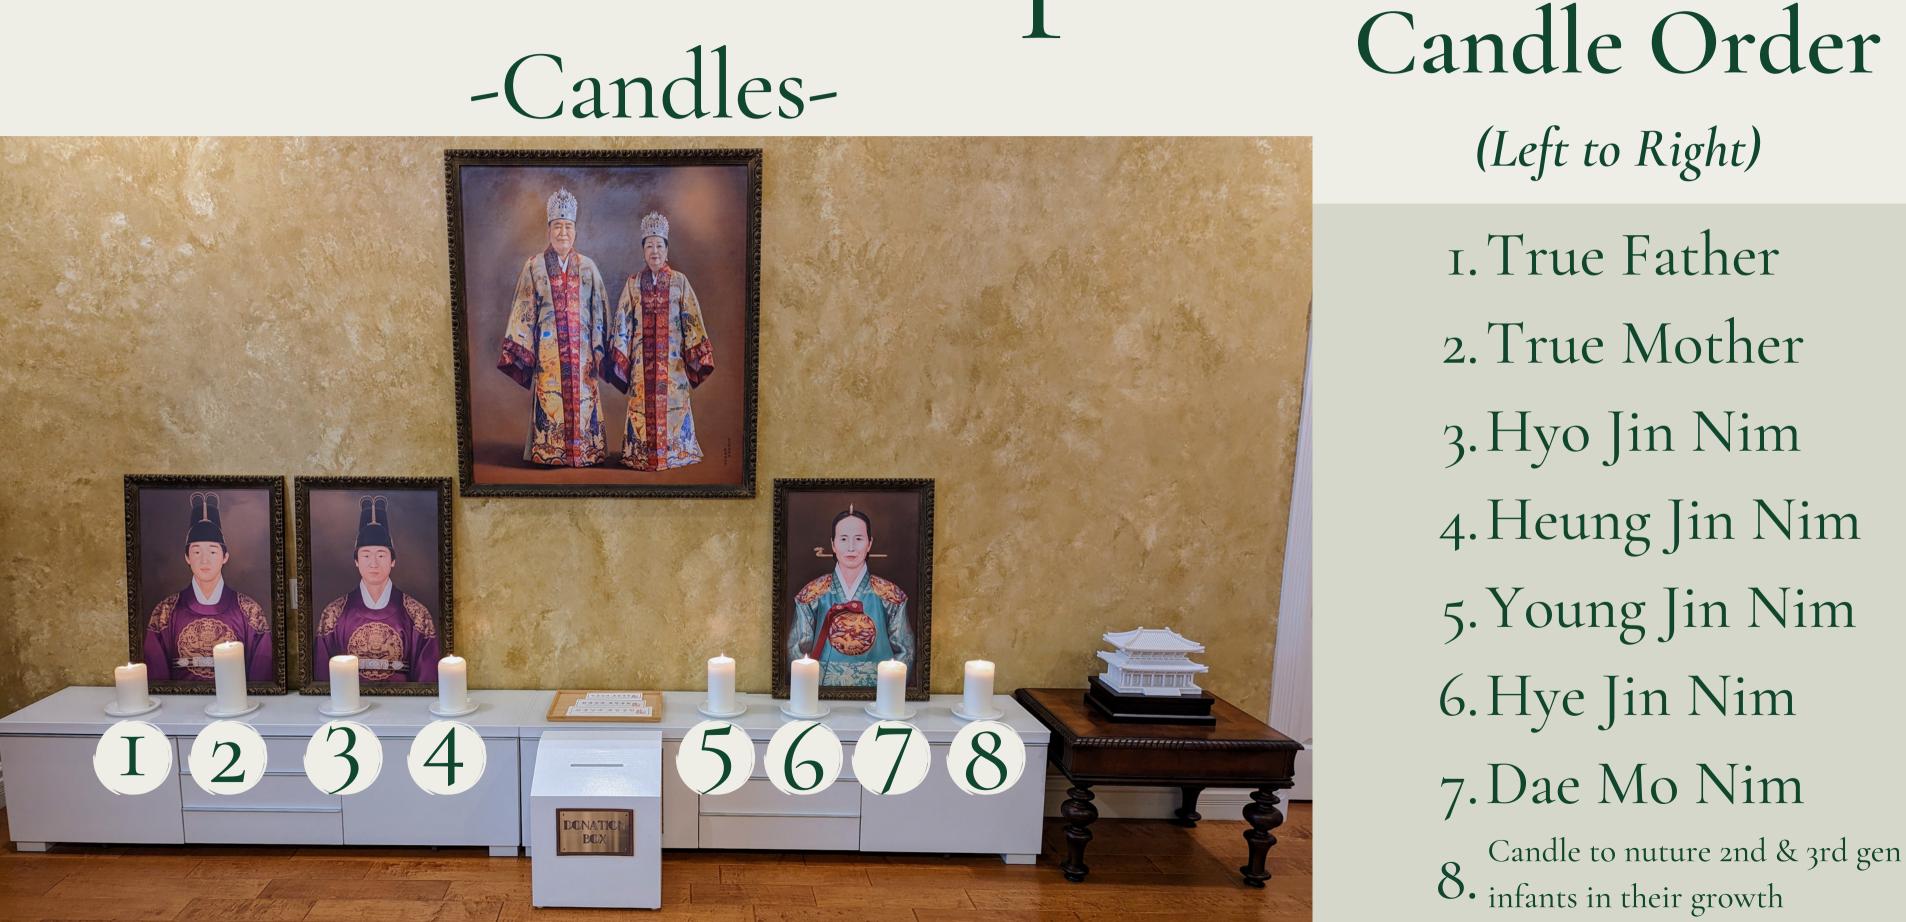

# How to set up -Candles-

### Candles

In general, it should be an Unscented White or Ivory Pillar Candle. Each candle burns differently, so, in the biggening, you most likely will try different candles and see what is best.

- You want to think about the weight, height, transportation, availability, price, etc...