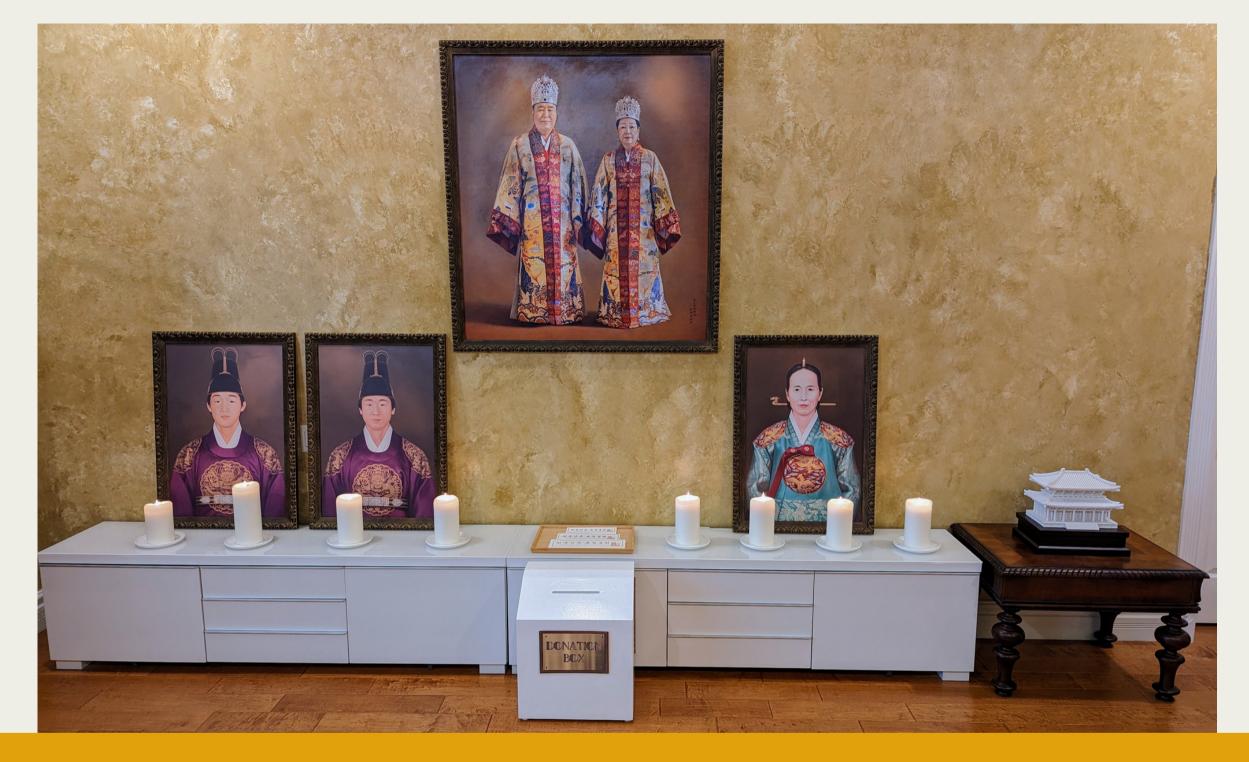

# How to set up -Pictures-

# How to set up -Candles-

### Candles

In general, it should be an Unscented White or Ivory Pillar Candle. Each candle burns differently, so, in the biggening, you most likely will try different candles and see what is best.

- You want to think about the weight, height, transportation, availability, price, etc...

## Candles

24/7

• Just like Jacob's Dream as he saw Angels descending and ascending on ladder connected to Heaven. Angels and Absolute Good Spirits are constantly working, going up and down a pillar of light in the CSW Special Prayer Room. This is all possible with the candles burning 24/7. As Blessed Family Members enter the CSW Special Prayer Room and offer their devotion, they can feel Heaven Working immediately.