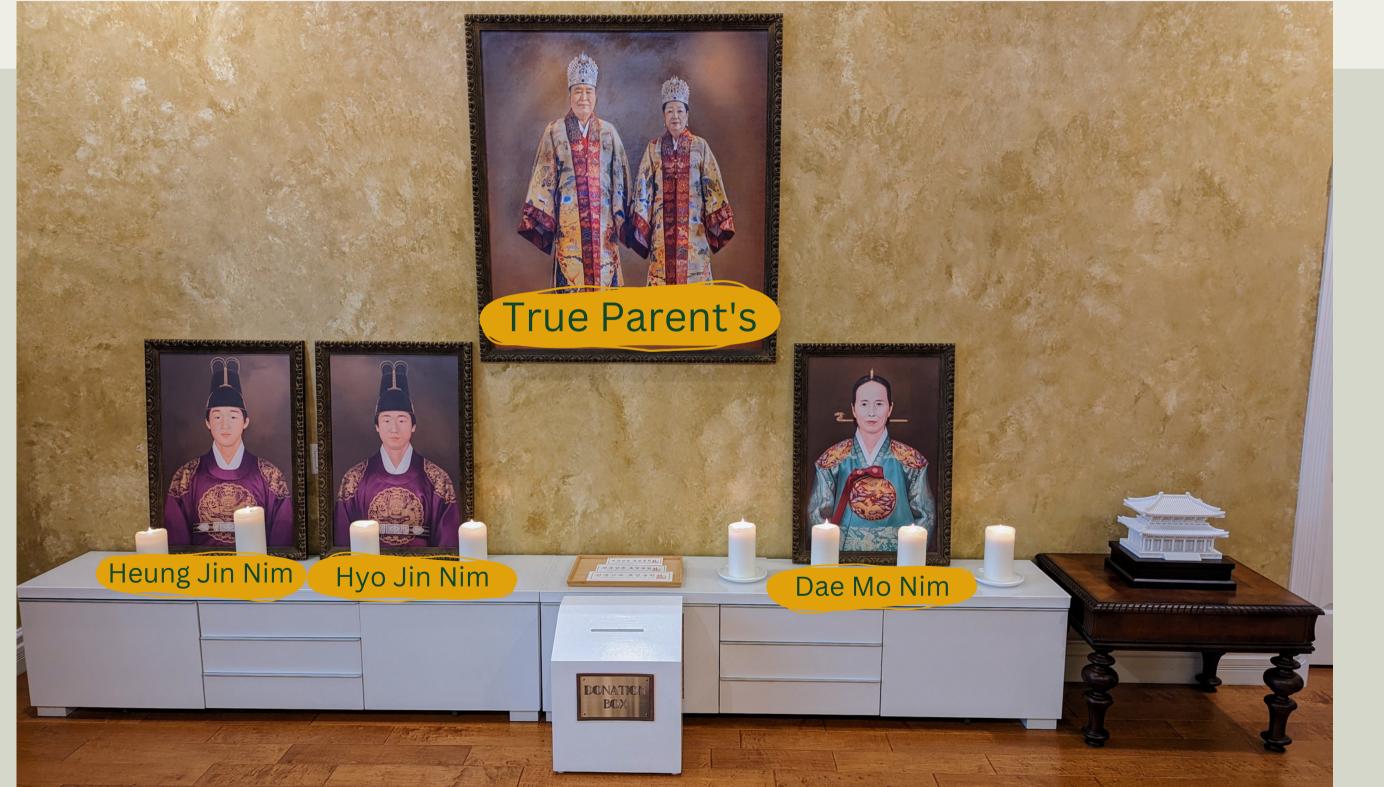

# Cheonshim Won Manual

Guk's devotion." - TM





## I. Main Hall of Cheon Il Guk's Devotion "Cheonshim Won is center of Cheon Il





2. HQ of Spiritual Providence "True Father and I will work from CSW as the Daytime God, so it is the Headquarters of Spiritual Providence." - TM

3. Spiritual Education Center "2nd and 3rd Generation leaders should be raised, so called priestly groups . On that foundation, the spiritual development of pastors and blessed familie Should be educated here. When we resonate with Heavenly Parent's heart and True Parents' heart and discover SW and develop spiritual sense, then settlement of Cheon Il Guk is achieved."





# How to set up -Pictures-



# How to set up -Candles-





### Candles

In general, it should be an Unscented White or Ivory Pillar Candle. Each candle burns differently, so, in the biggening, you most likely will try different candles and see what is best.



- You want to think about the weight, height, transportation, availability, price, etc...

- Candle used in Las Vegas CSW...
  - Fenomen (IKEA)
  - Width 3 3/4", Hieght 11 1/2"
  - Burn Hour: 195 hr (apx 8 day)
  - \$11.99

## Candles

24/7

• Just like Jacob's Dream as he saw Angels descending and ascending on ladder connected to Heaven. Angels and Absolute Good Spirits are constantly working, going up and down a pillar of light in the CSW Special Prayer Room. This is all possible with the candles burning 24/7. As Blessed Family Members enter the CSW Special