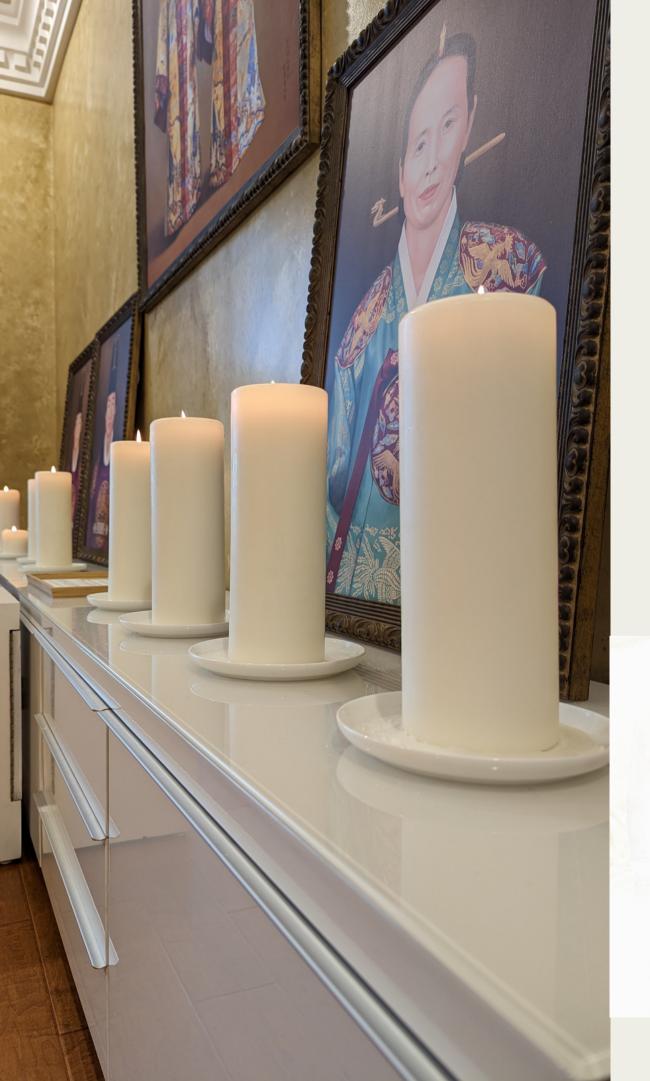

## Candles

24/7

• Just like Jacob's Dream as he saw Angels descending and ascending on ladder connected to Heaven. Angels and Absolute Good Spirits are constantly working, going up and down a pillar of light in the CSW Special Prayer Room. This is all possible with the candles burning 24/7. As Blessed Family Members enter the CSW Special Prayer Room and offer their devotion, they can feel Heaven Working immediately.