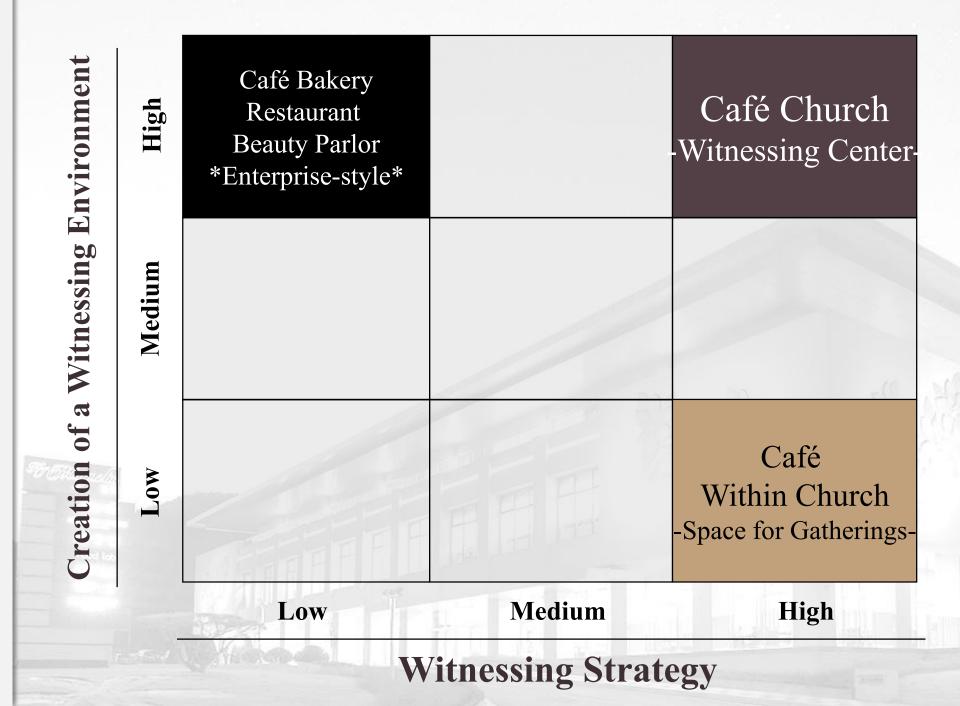

## New Cafés of New Churches

## Value-Sharing Type Christian Café Network Platforms

Rent cafés in each area and begin independent gatherings

Grow into communities and begin conducting workshop services, etc.

Purchase the café and expand it as a franchise - Come together and negotiate with the distribution enterprises; consume coffee beans and subsidiary materials together

- Operate courses for certification and examination venues
- Have flexible worship service hours
- Provide counseling on politics, econo mics, and job-searching
- Give sermons at a young people's level
- Actively conduct SNS ministries durin g the week

- Sit with members at the café before an d after worship and communicate for more than 2 to 4 hours

Conceptual Map on the Activity Area of Magnolia Missionaries

If Magnolia