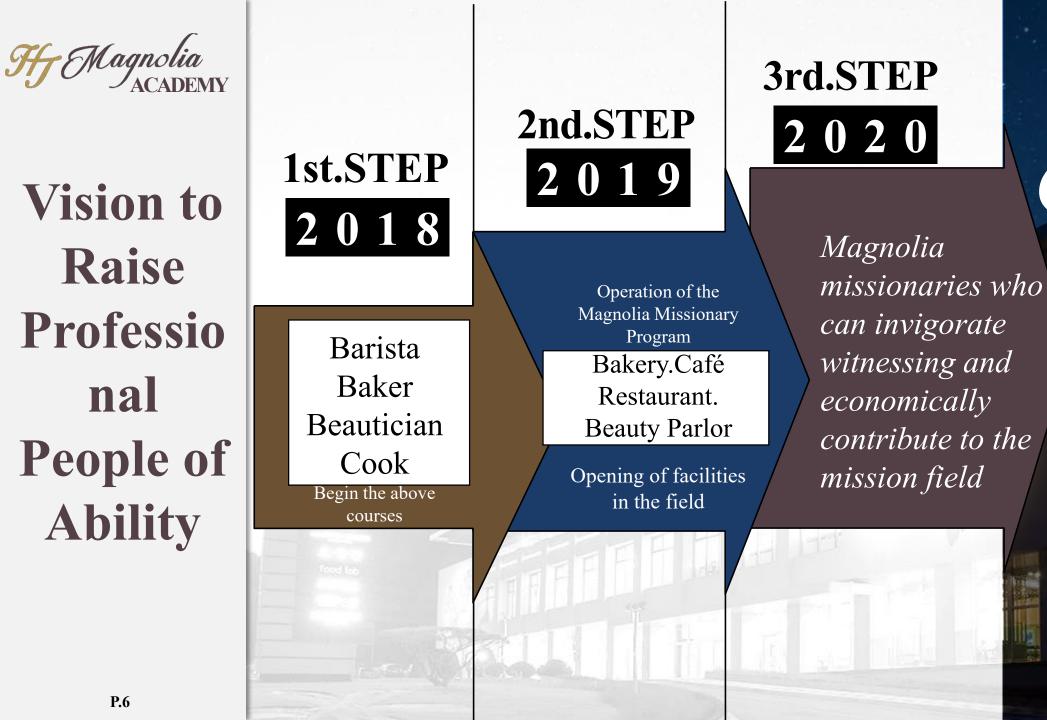

### 2. HJ Magnolia Academy Outline

- A. Vision : Training the 'HJ Magnolia Missionary' to pursue the hope of the Cheon Il Guk future
- B. Model of Conduct : Filial piety with true love, personality with tenacity and nobility, the best professional, a businessman who creates a good environment
- C. HQ : HJ Magnolia
- D. Main Educational Program
  - Mission Capability Education : Understanding of True Parents' Course and Divine Principle, Witnessing system, development of spirituality, etc.
  - 2) Job Expertise Education: training courses for becoming barista, baker, beautician and chef
- E. Education Location : HJ Magnolia and HJ Cheonwon

- F. Main Lecturers : Kona Queens, HJ Magnolia Beauty, HJ Bakery and Hyojeongyeon experts
- G. Basic Education Period : 3 months (harmony of theory and practice, provide enough practice opportunity)

\* In the process of developing short-term programs such as weekend courses, a 40-day course, etc.

### 3. HJ Magnolia Academy 1st Recruitment

- A. Operation Period : June 10, 2018 September 5, 2018 (3-month tourist visa as the standard)
- B. Number of recruitment : Barista and baking course (24), beautician course (4),