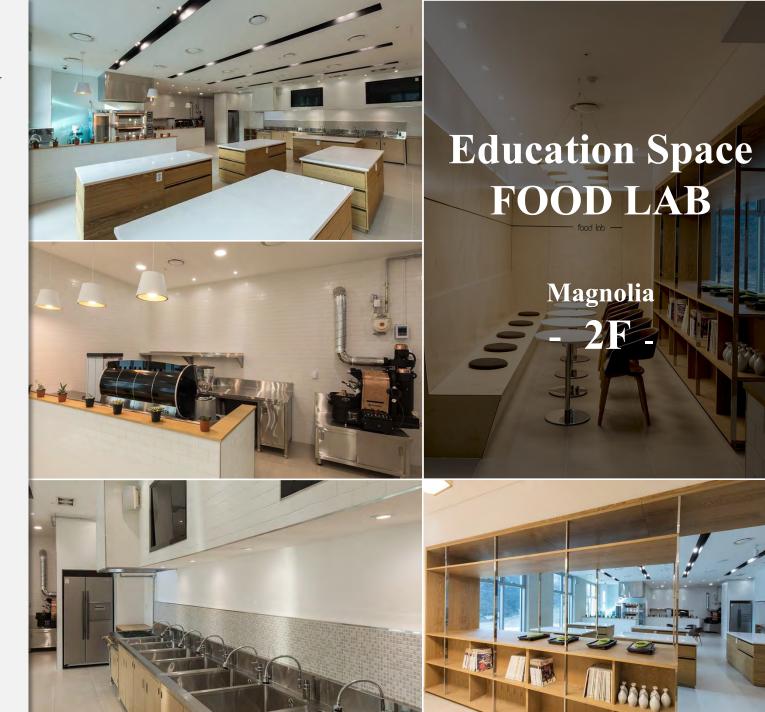

## Education Facility Food Lab 1

Education Facility Food Lab 1

| <b>Education Space</b> |
|------------------------|
| FOOD LAB               |
| food lab —             |
| Magnolia               |
|                        |
|                        |
|                        |
|                        |
|                        |
|                        |
|                        |
|                        |

| Equipment                  | Unit |
|----------------------------|------|
| Sink                       | 9    |
| <b>Coffee Machines</b>     | 1    |
| Blender                    | 1    |
| Water heater               | 1    |
| Refrigerator               | 3    |
| Ice Maker                  | 1    |
| <b>Roaster and Grinder</b> | 1    |
| <b>Big Oven</b>            | 3    |
| Mini Oven                  | 10   |
| Kneader                    | 1    |
| <b>Practicing Tables</b>   | 5    |