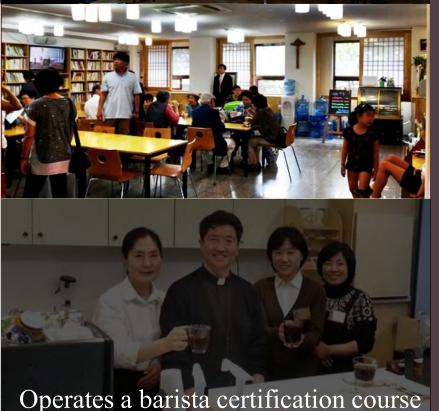

# Outside Examples

Catholic and Protestant Café Churches

### 

First café opened in 2013 within the Heuk-seok dong Cathedral Presently has 19 chains and directly manages 4 cafés