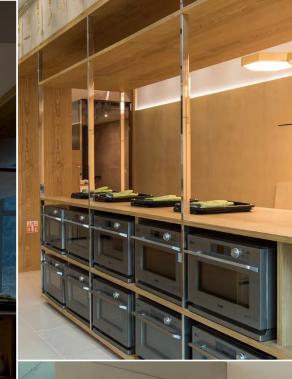

## Education Facility Food Lab 1

Education Facility Food Lab 1

| <b>Education Space</b> |
|------------------------|
| FOOD LAB               |
| food lab —             |
| Magnolia               |
|                        |
|                        |
|                        |
|                        |
|                        |
|                        |
|                        |
|                        |

| Equipment                  | Unit |
|----------------------------|------|
| Sink                       | 9    |
| <b>Coffee Machines</b>     | 1    |
| Blender                    | 1    |
| Water heater               | 1    |
| Refrigerator               | 3    |
| Ice Maker                  | 1    |
| <b>Roaster and Grinder</b> | 1    |
| <b>Big Oven</b>            | 3    |
| Mini Oven                  | 10   |
| Kneader                    | 1    |
| <b>Practicing Tables</b>   | 5    |