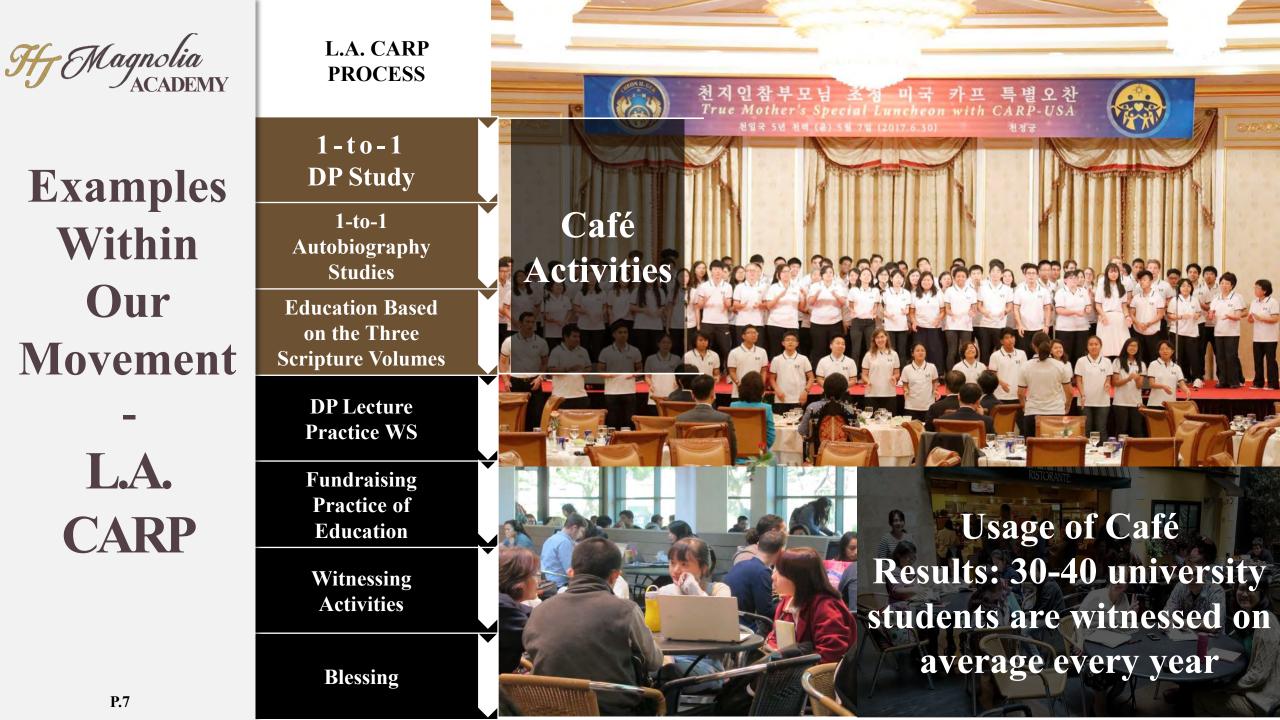

# Outside Examples

Catholic and Protestant Café Churches

### 

First café opened in 2013 within the Heuk-seok dong Cathedral Presently has 19 chains and directly manages 4 cafés

- Sit with members at the café before an d after worship and communicate for more than 2 to 4 hours

Conceptual Map on the Activity Area of Magnolia Missionaries

If Magnolia