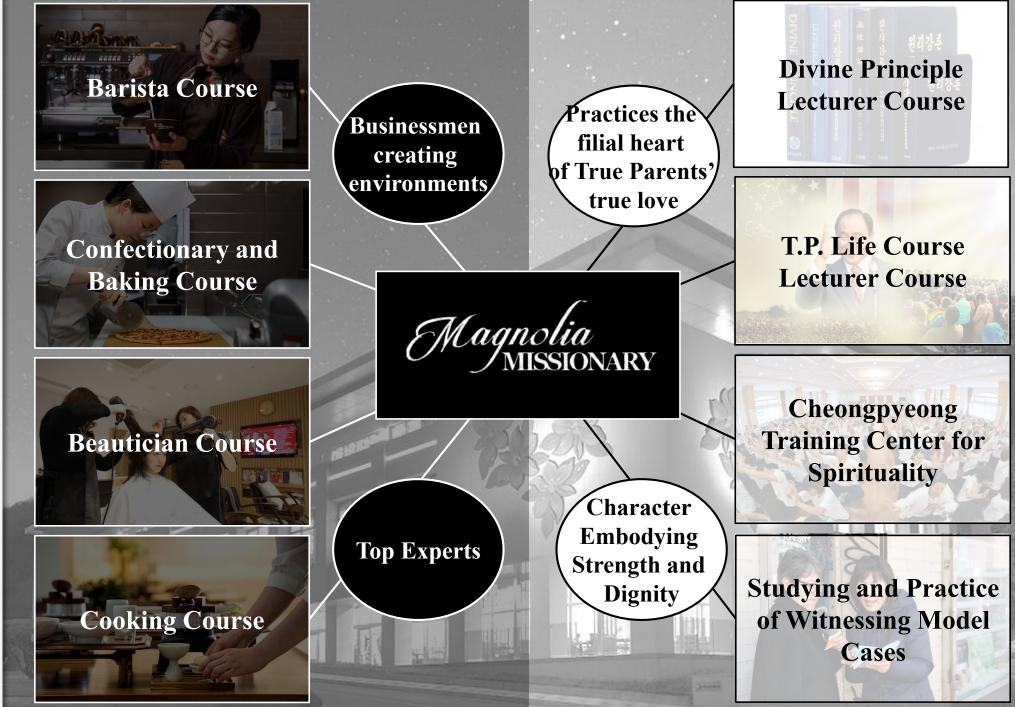

### 2. HJ Magnolia Academy Outline

- A. Vision : Training the 'HJ Magnolia Missionary' to pursue the hope of the Cheon Il Guk future
- B. Model of Conduct : Filial piety with true love, personality with tenacity and nobility, the best professional, a businessman who creates a good environment
- C. HQ : HJ Magnolia
- D. Main Educational Program
  - Mission Capability Education : Understanding of True Parents' Course and Divine Principle, Witnessing system, development of spirituality, etc.
  - 2) Job Expertise Education: training courses for becoming barista, baker, beautician and chef
- E. Education Location : HJ Magnolia and HJ Cheonwon

# Raising Magnolia Missionaries

who seek to realize the future hope of Cheon II Guk Model of a Talented Person

Practices the filial heart of True Parents' true love Character embodying strength and dignity

Magnolia MISSIONARY

Top Experts

VISION 2020 Victory! Victory! Victory!