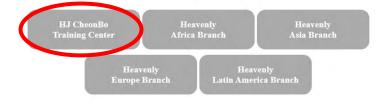

2. After the website redirects you to the new page, click "Workshop Registration"

3. Click "HJ CheonBo Training Center" as this is where the workshop will be held for the Great Works.

Please select the location of workshop you will be registering.