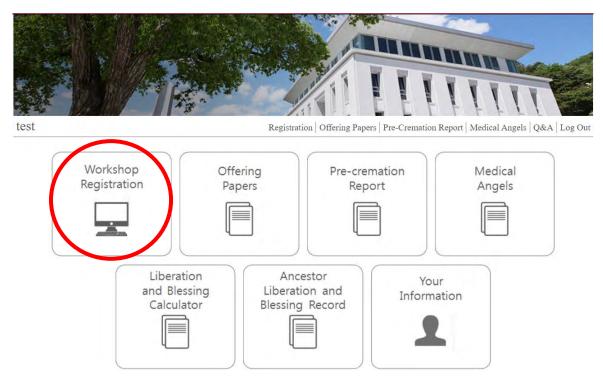

#### How to register for workshops.

1. Once you log in, go to the new registration page by clicking "Greatworks registration" at the top left corner.

| Q Liberation Records                                                         | Workshop S   | Schedule                | 🛄 Directi        | ons                            | logo                                         | out  |
|------------------------------------------------------------------------------|--------------|-------------------------|------------------|--------------------------------|----------------------------------------------|------|
| Greatworks registration                                                      | Counseli     | ng                      | Educatio         | n                              | moc                                          | lify |
| 8060431457                                                                   | Hana Namo    | wicz                    | ENGLISH          | 한국어                            | 日本語                                          | 中交   |
| HJ Heaven and Earth<br>CheonBo Training Center<br>Korea: 2021.09.30 16:17:39 | Introduction | Education<br>Department | Cheonshim<br>Won | CheonBo<br>Education<br>Center | CheonBoWo<br>Complemer<br>Faciliti <b>es</b> |      |

2. After the website redirects you to the new page, click "Workshop Registration"

3. Click "HJ CheonBo Training Center" as this is where the workshop will be held for the Great Works.

Please select the location of workshop you will be registering.