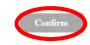

#### 10. Click "Confirm" to end your registration.

a. We recommend you take a picture or screenshot of this page so that you have the total amount and the bank information when you are ready to send the donation.