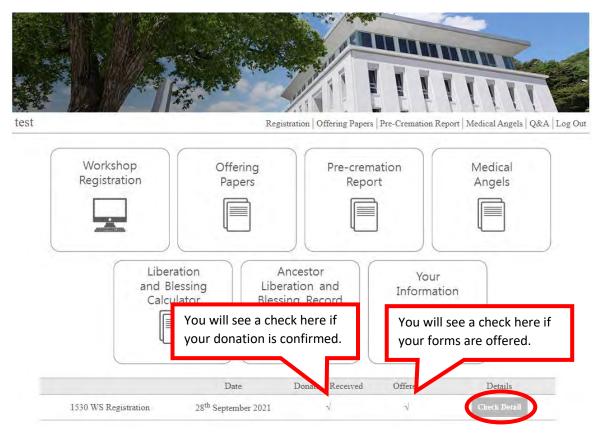

Check Processing Fee

Amount to pay

8

33

- 11. You may check details of your registration at the bottom of the main page. If you click "Cancel" you will be deleting your whole registration for that workshop so, please be careful.
- 12. Once the donation is confirmed by the International Office staff, you will see a check under "Donation Received."
- Once your forms have been offered for the workshop, you will see a check under "Offered." Please note that once the forms have been offered, you will not be able to cancel or make changes to your registration.