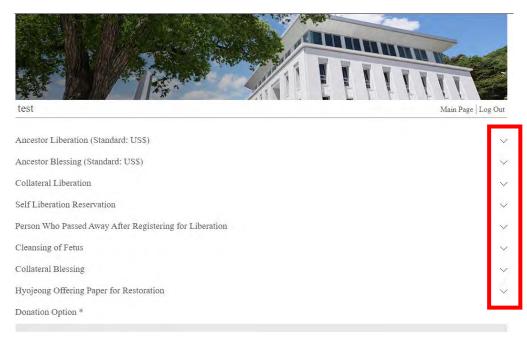

- 6. After clicking "Next," you may register for any liberations or blessings that you would like to apply for. You can open up the tabs by clicking on the arrows on the right.
  - a. As of the moment, you will not be able to register for back payments. This should be applied in the traditional way through email or mail.
  - b. This registration is for one person only. If you need to apply for your spouse's ancestor liberation or blessing, please repeat the registration under your spouse's account.