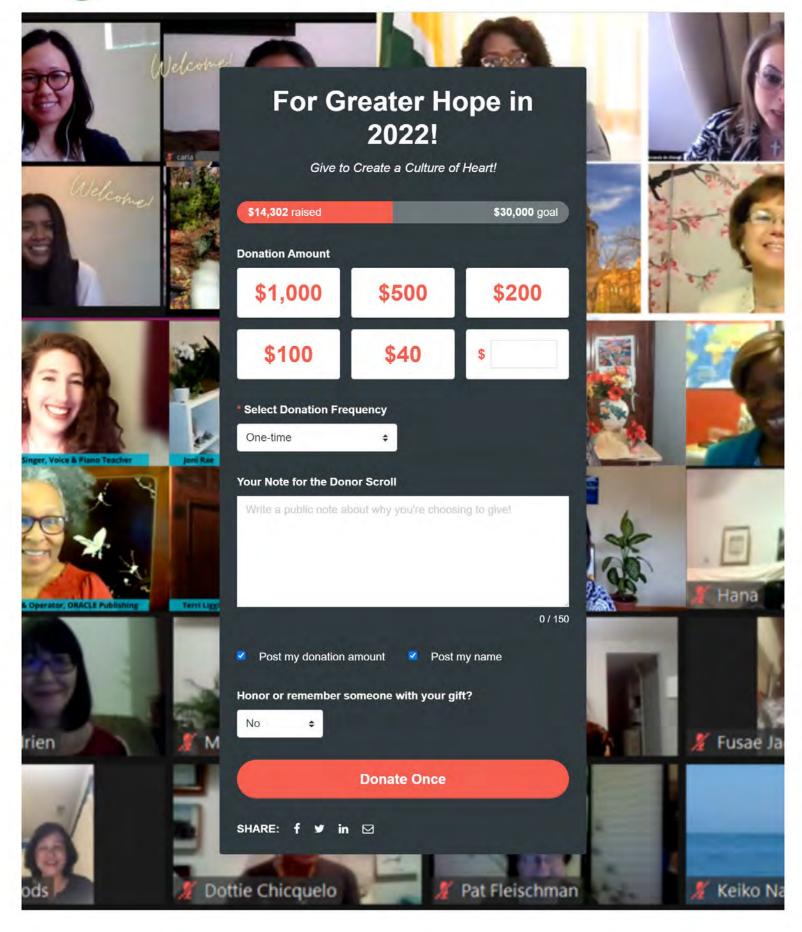

### WFWP USA: It's not too late! Hear what friends and donors are saying about women who lead with the Logic of Love!

Angelika Selle January 2, 2022

It's not too late to give for Greater Hope in 2022! Only \$5,700 more given, and we will reach \$20,000! That's \$20,000 for life-changing WFWP education and peace projects. Will you help us reach this goal?

## Tyndol Baynes \$40 I donated in support of this campaign. a day ago Patricia Fleischman \$200 I donated in support of this campaign. 2 days ago

allowing them to foster genuine peace.

You can help support this mission for Greater Hope in 2022! The world has been out of balance for far too long. It is missing the **voice and action of mothers and women in leadership**. Together we can care for our communities and provide hope. WFWP USA service projects, charitable grants, peace leadership, and educational programs are the cornerstones for our vision of a unified world, based on the Culture of Heart.

Read more about what your donations are making possible here.

Checks can be mailed to: WFWP USA 481 Eighth Ave. Suite #1228 New York, NY 10001, and all donations are tax-deductible.

Privacy Policy