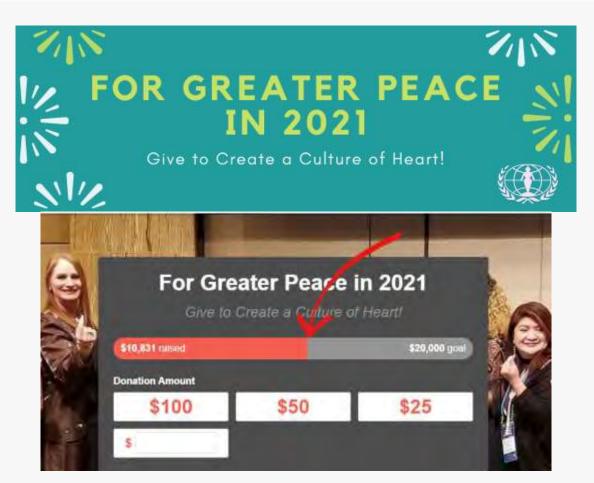

## Have your gift to Women's Federation for World Peace USA doubled!

Angelika Selle December 31, 2020

Check out our goal bar! Our generous matching donor wants to match your donation, dollar for dollar. \$25 becomes \$50, \$100 becomes \$200!

Your kind donation today will ensure that women sharing the Culture of Heart can continue programs like our Global Women's Peace Network Forum series, which brings the wisdom of business and academic leaders, and many others, into the service of a new culture. This season of giving, our goal is to raise \$20,000 by December 31st. Your support will keep WFWP strong in 2021! Together we can continue to empower women with knowledge, skills, and a supportive community to discover their unique value and create lasting peace.