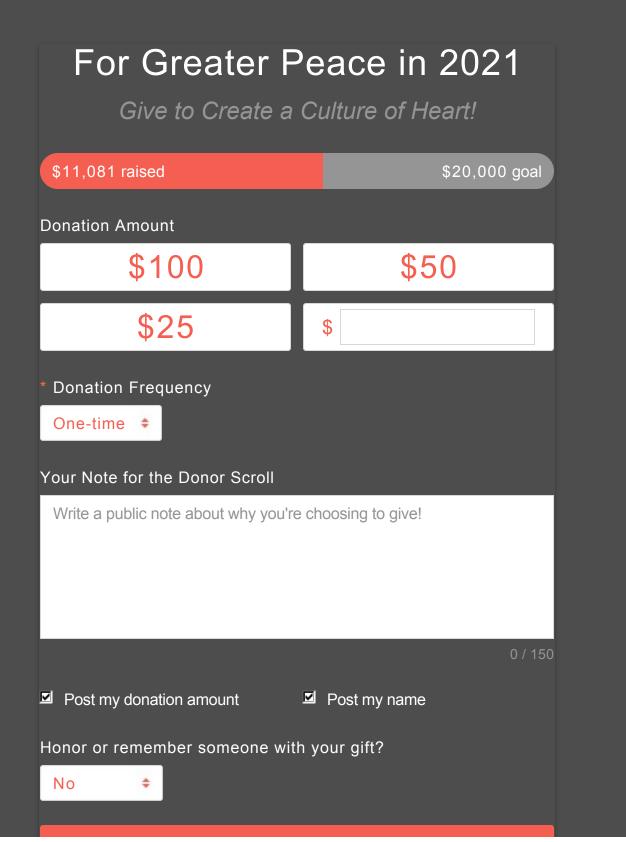

## Have your gift to Women's Federation for World Peace USA doubled!

Angelika Selle December 31, 2020

Check out our goal bar! Our generous matching donor wants to match your donation, dollar for dollar. \$25 becomes \$50, \$100 becomes \$200!

Your kind donation today will ensure that women sharing the Culture of Heart can continue programs like our Global Women's Peace Network Forum series, which brings the wisdom of business and academic leaders, and many others, into the service of a new culture. This season of giving, our goal is to raise \$20,000 by December 31st. Your support will keep WFWP strong in 2021! Together we can continue to empower women with knowledge, skills, and a supportive community to discover their unique value and create lasting peace.