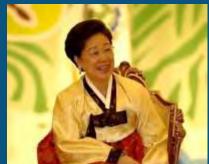

JOIN OR RENEW YOUR WFWP MEMBERSHIP TODAY!

Young women peace leaders at the WFWP Horizon Summit

WFWP International founder Dr. Hak Ja Han Moon, the "Mother of Peace"

WFWP New Jersey chapter Leadership of the Heart seminar

As expressed by our founder, Dr. Hak Ja Han Moon,

"Enlightened women are the center of the love, peace and service that preserve the family, and a sound, healthy family is **the school of love** and virtue. The starting point of world peace lies with the mothers at the center of such families, families that perfect and bring to fruition God's true love.

**The central role of women** is all the more vital if the unfolding century is to be characterized not by power and technology, but by culture and by love.

It is my fervent hope and expectation that the members of WFWP will take the lead in guiding the movement for restoring true families. That movement is the basis and foundation for **the realization of a world of peace.**"