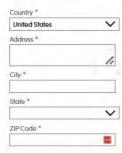

r Tribe
- Discounted participation for local GWPN initiatives
- Featured in Members
   Spotlight
- Meet & Greet with the

  President
- WFWP Pin
- WFWP Calendar

Become a Member



#### MEMBERSHIP LEVEL

| 585.00 - Platinum Peacebuilder Monthly    |  |
|-------------------------------------------|--|
| \$1,000.00 - Platinum Peacebuilder Annual |  |
| S30.00 - Gold Peacebuilder Monthly        |  |
| \$360.00 - Gold Peacebuilder Annual       |  |
| □ \$15.00 – Silver Peacebuilder Monthly   |  |
| \$180.00 - Silver Peacebuilder Annual     |  |
| \$50.00 - Bronze Peacebuilder Annual      |  |

### MAKE MEMBERSHIP PAYMENTS SIMPLE AND EASY

Sign up for your membership to automatically renew by checking the box below

□ - Automatically Renew?

### CONTACT INFORMATION



#### **BILLING ADDRESS**



#### PAYMENT INFORMATION



#### INCREASE MY IMPACT