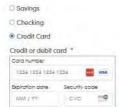

pation for local GWPN initiatives
- Featured in Members
   Spotlight
- Meet & Greet with the

  President
- WFWP Pin
- WFWP Calendar

Become a Member



#### MEMBERSHIP LEVEL

| 585.00 - Platinum Peacebuilder Monthly    |  |
|-------------------------------------------|--|
| \$1,000.00 - Platinum Peacebuilder Annual |  |
| S30.00 - Gold Peacebuilder Monthly        |  |
| \$360.00 - Gold Peacebuilder Annual       |  |
| □ \$15.00 – Silver Peacebuilder Monthly   |  |
| \$180.00 - Silver Peacebuilder Annual     |  |
| \$50.00 - Bronze Peacebuilder Annual      |  |

### MAKE MEMBERSHIP PAYMENTS SIMPLE AND EASY

Sign up for your membership to automatically renew by checking the box below

□ - Automatically Renew?

### CONTACT INFORMATION



#### **BILLING ADDRESS**



#### PAYMENT INFORMATION



#### INCREASE MY IMPACT