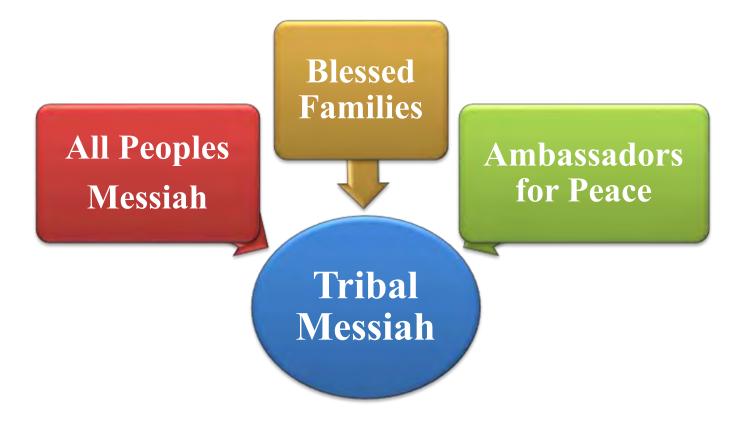

- ✓ soft landing of political system
- ✓ Establish heavenly politics establish one global family

- 2) Task
- Core axis=
  inheritance through the providence
- Outer axis=
  - 1) establishing heavenly tribal realm
  - 2) completion of the mission of the tribal messiahs

Inauguration Rally of the Tribal Messiahs' Federation for World Peace (2010. 8. 23)

**\*** Goals

# **TMFWP**

**Establishing Good Sovereignty** 

World Peace

\* Who?

(People Devoted to making a Peaceful World)