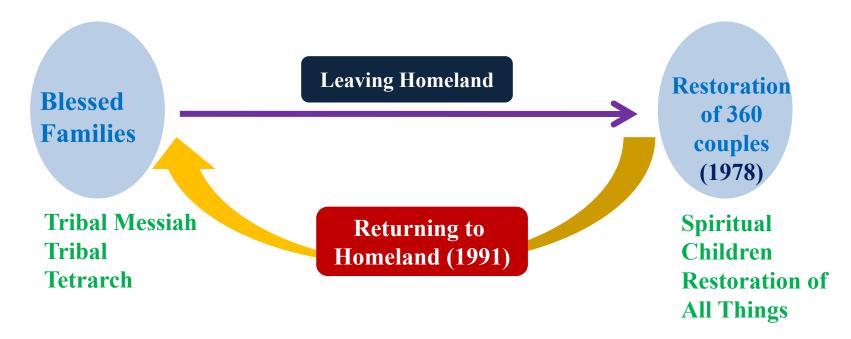

#### -Providential Background behind Tribal Restoration-

#### -Providential Background behind Tribal Restoration-

Family Church Movement⇒
Providence of Returning to Homeland