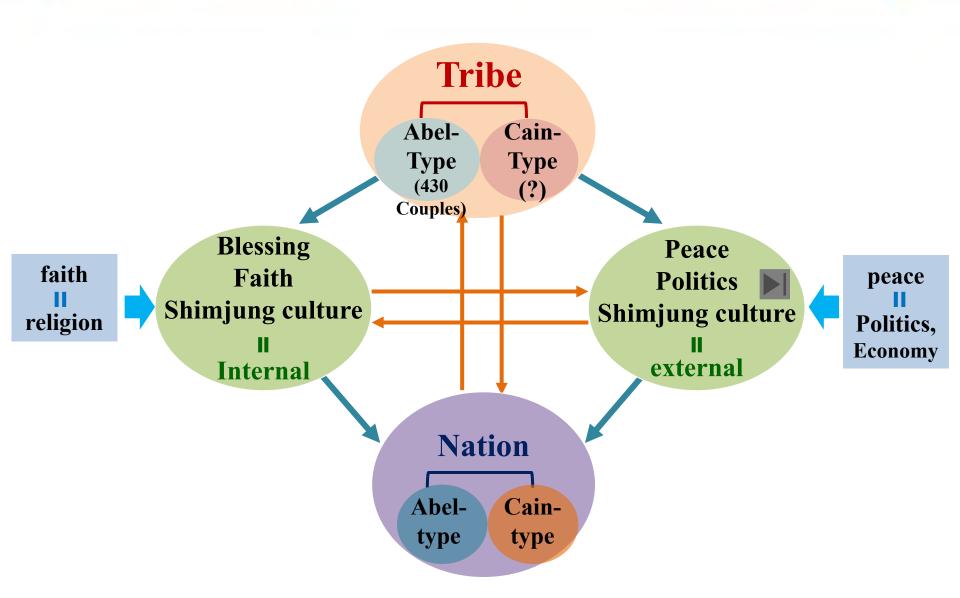

## **Internal** (spiritual)

= religion

world blessed family

law and system

traditional establishment

establishment of shim-jung culture

## **External(Physical)**

= politics

participate in politics
 establish heavenly politics
 settle new political paradigm
 establish a world of

interdependence, mutual prosperity, and shared values

 ✓ World Blessed family: inter-nation, inter-religion, inter-race, Establish shimjung culture

- ✓ soft landing of political system
- ✓ Establish heavenly politics establish one global family

- 2) Task
- Core axis=
  inheritance through the providence
- Outer axis=
  - 1) establishing heavenly tribal realm
  - 2) completion of the mission of the tribal messiahs