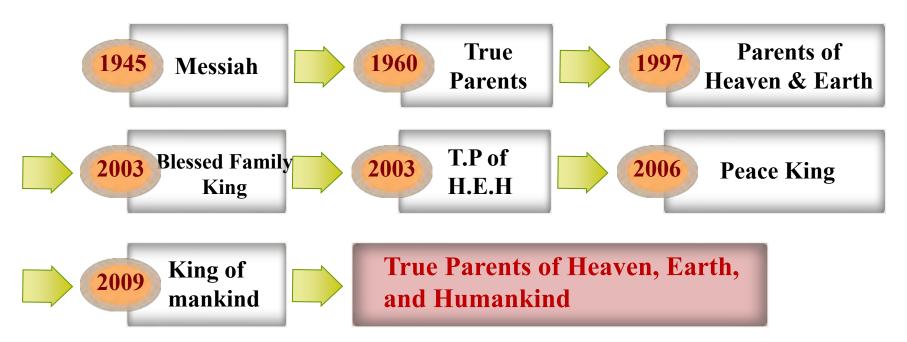

# 3) The providential significance of 2010

Providential journey 90 years

50th anniversary of True Parents' Holy wedding, Jubilee

10th year of Cheon-Il guk

heavenly foundation day, the era of new heavenly calendar

#### Analysis of 'establishment'

| [1] Victory of restoration through Indemnity |                     |                                        |  |
|----------------------------------------------|---------------------|----------------------------------------|--|
| ■Messiah 40y —                               | — True Parents40y – | — Peace King 12y                       |  |
| 1945                                         | 1960 Holy wedding   | 1985 (40 years in the wilderness)      |  |
| 1985                                         | -                   | 1992 = 7year journey                   |  |
| 1993                                         |                     | 2000=7 years of the complete testament |  |
| 2001                                         | -                   | 2010=Era of Cheon Il Guk               |  |
| Messiah                                      | <del></del>         | King of humankind                      |  |

- Messiah True parent Parents of H.E King of Blessing Couples Parents of H.E. H King of Peace King of humankind
  - True Parents of Heaven, Earth and humankind

#### [4] Completion of model course

■ Messiah 40 – True Parents 40 – Peace King 12

Birth – Messiah – True Parents – True parents of heaven and earth – Peace King – King of Mankind

Original Sin -Birth(Blessing) -Tribal messiah -Tribal True parents -Tribal Peace King