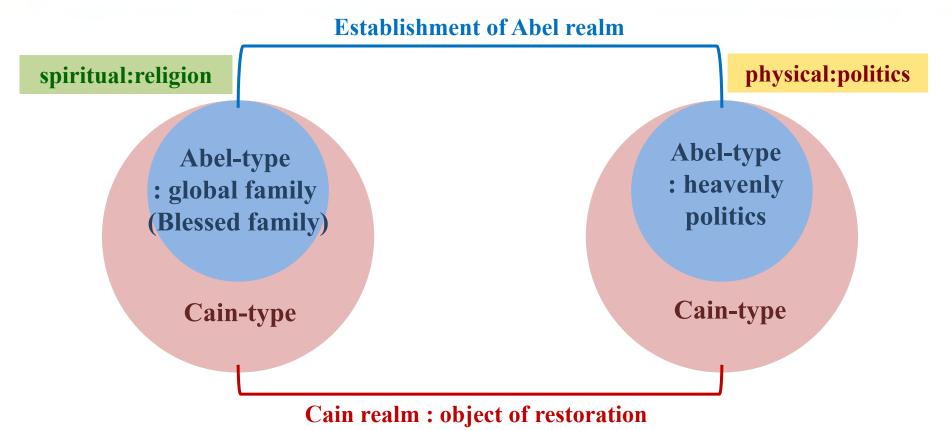

Sovereignty of Abel realm

## **Internal** (spiritual)

= religion

world blessed family

law and system

traditional establishment

establishment of shim-jung culture

## **External(Physical)**

= politics

participate in politics
 establish heavenly politics
 settle new political paradigm
 establish a world of

interdependence, mutual prosperity, and shared values

 ✓ World Blessed family: inter-nation, inter-religion, inter-race, Establish shimjung culture

- ✓ soft landing of political system
- ✓ Establish heavenly politics establish one global family

- 2) Task
- Core axis=
  inheritance through the providence
- Outer axis=
  - 1) establishing heavenly tribal realm
  - 2) completion of the mission of the tribal messiahs