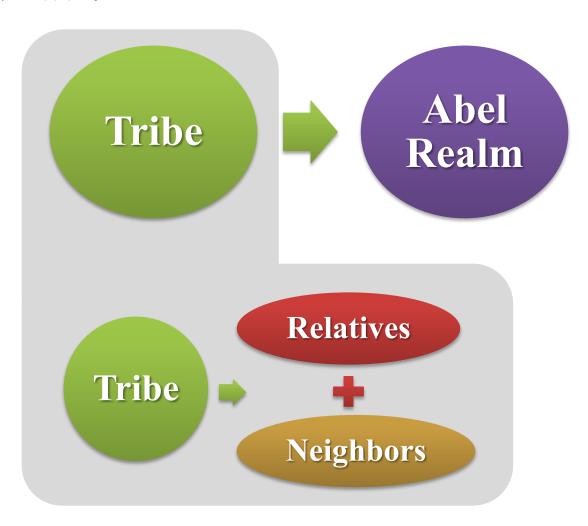

# 2. Taking Tribes into the Abel Realm of Good Sovereignty!

**Good Sovereignty** 

One Family under God

# 2. Taking Tribes into the Abel Realm of Good Sovereignty!