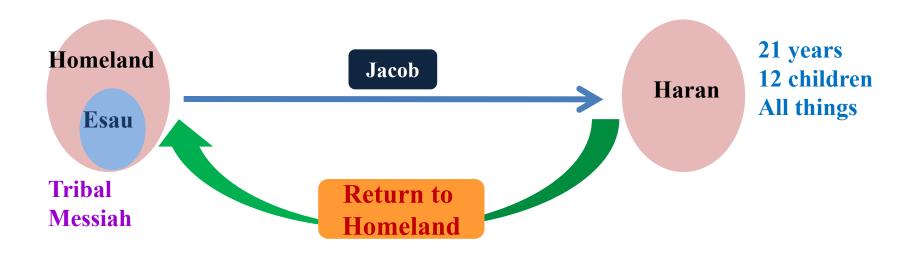

#### -Providential Background behind Tribal Restoration-

#### -Providential Background behind Tribal Restoration-

Family Church Movement⇒
Providence of Returning to Homeland