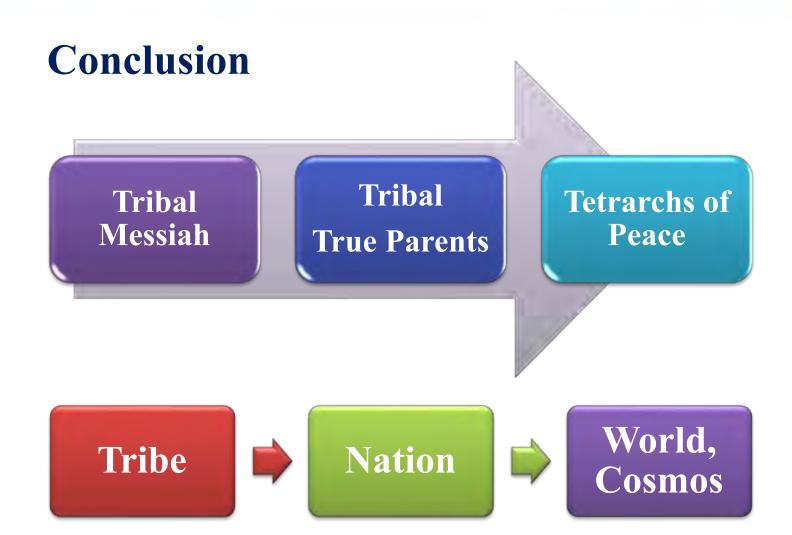

#### [4] Completion of model course

■ Messiah 40 – True Parents 40 – Peace King 12

Birth – Messiah – True Parents – True parents of heaven and earth – Peace King – King of Mankind

Original Sin -Birth(Blessing) -Tribal messiah -Tribal True parents -Tribal Peace King

Tribal Realm

**National Realm** 

World Realm