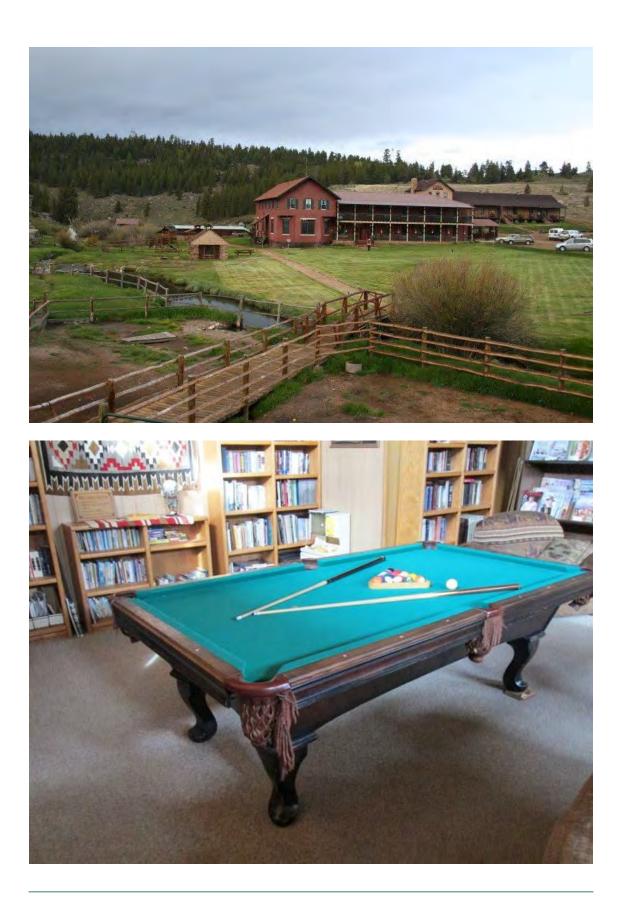

## **COLORADO FAMILY CHURCH**

Healing the world through building God-centered families.

**REGISTER NOW** 

Dear family,

We are excited to finally open registration for the 2025 Family Camp! Once again, we've reserved the Waunita Hot Springs Ranch, a 250 acre ranch with an Olympic size geothermal pool with enough space to fit our entire group and a 5-star Google Maps rating. They have the capacity for about 65 people.

Please see their <u>website</u> if you have any questions about the place. The ranch is located close to Gunnison, CO.

Please take a look at the video from last year if you want to get an idea of what the "camp" is like.