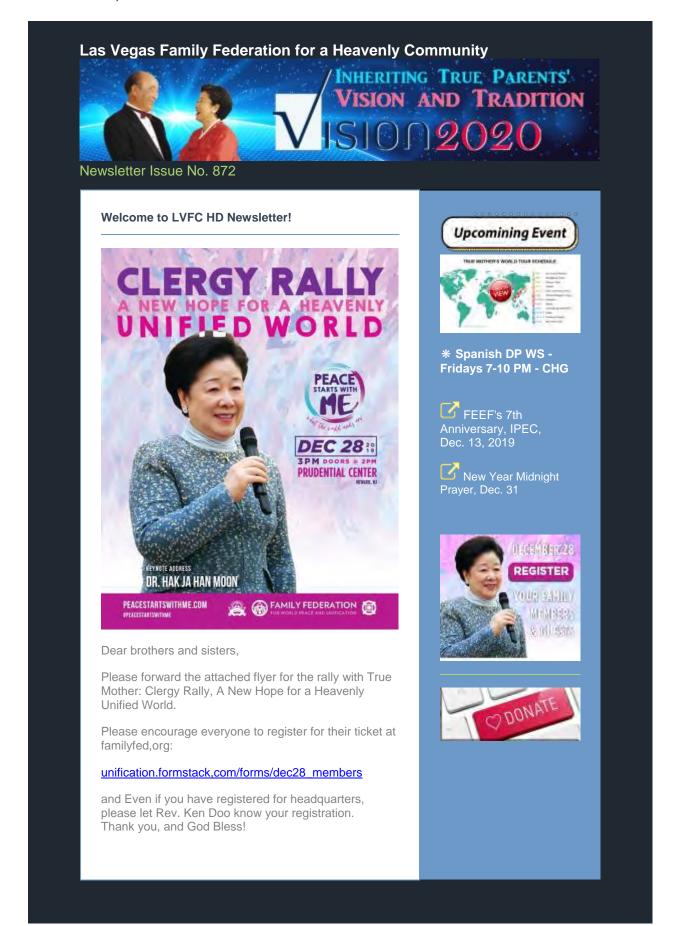

## Family Fed Member & Guest Registration Form

Please use this form to register yourself, your family, your church contacts and your other guests for the December 28th Peace Starts With Me rally at the Prudential Center in Newark, NJ.

Tickets will be distributed at the local Family Fed Church. If you have multiple guests from the same family, church, or organization you can register as a group.

Thank you. We look forward to seeing you on December 28th!