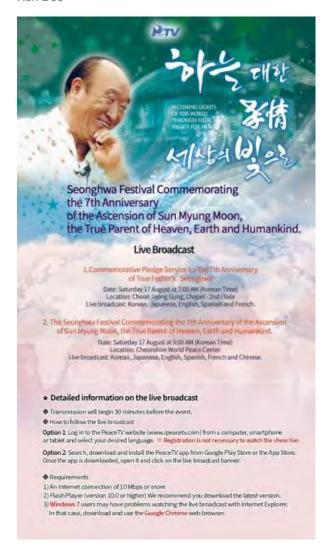

# Live Webcast for the 7th **Anniversary of True Father's** Seonghwa Festival

Dear, Brothers and Sisters,

This Saturday, August 17, in Korea (Friday, August 16, in America), we will be commemorating the 7th Anniversary of True Father's Seonghwa. Attached are the banner and stillstore for your local events and celebrations.

There will also be live broadcast of the main events: 1. Commemorative Pledge Service for the 7th Anniversary of True Father's Seonghwa

- ◆ Date: Saturday, August 17, at 7:00 AM (Korean Time) - Friday, August 16, 3pm Las Vegas Time in America
- ◆ Location: Cheon Jeong Gung, Chapel 2nd Floor Live broadcast: Korean, Japanese, English, Spanish and French.
- 2. The Seonghwa Festival Commemorating the 7th Anniversary of the Ascension of Sun Myung Moon, the True Parent of Heaven, Earth and Humankind
- ◆ Date: Saturday, August 17, at 9:30 AM (Korean Time) - Friday, August 16, 5:30pm Las Vegas Time in America
- ◆ Location: Cheonshim World Peace Center Live broadcast: Korean, Japanese, English, Spanish, French and Chinese.
- 3. Victory Celebration of the Seonghwa Festival Commemorating the 7th Anniversary of the Ascension of Sun Myung Moon, the True Parent of Heaven, Earth and Humankind
- ◆ Date: Monday, August 19, at 10:30 AM (Korean Time) - Sunday, August 18, 6:30pm Las Vegas Time in America
- ◆ Location: HJ CheongShim International Youth

## Center

Live broadcast: Korean, Japanese, English, Spanish and French.

♦ Please see below additional details regarding the broadcast, and also attached are the broadcast announcements in other languages.

To view the broadcast, visit <a href="http://ipeacetv.com/">http://ipeacetv.com/</a>, choose your language and click on the 'On Air' button. Please encourage everyone to send reflections to Rev. Inguk Seo at <a href="mailto:iseo@unification.org">iseo@unification.org</a>. Your reflections will be translated to Korean, and Dr. Kim will share them with True Mother. So remember to send your reflection as well!