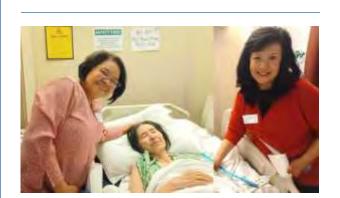

 Let's pray for Mrs. Lydia Compton who is struggling with a large kidney stone.

**\*Updated**: Namiko's health is improving daily. She is starting rehab to walk, and to sallow water and food. Her brother, their relatives, friends and church members in her hometown appreciate your prayers for Namiko's recovery.

If you would like to visit, she is now at: Kindred Rehabilitation Center 2250 E. Flamingo Rd LV,NV 89119 702-936-6329 Visiting hours: 8am-8 pm There is now no limit to how many can visit per day

<u>Please call or text Yasuko Oberg</u> before you are planning to visit Namiko.