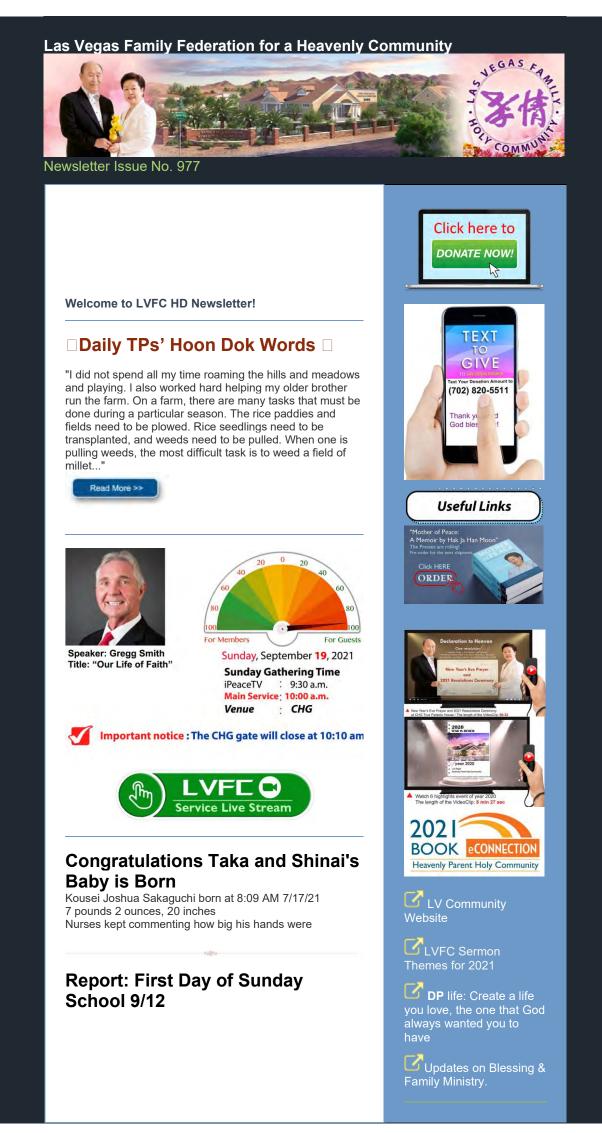

#### Zen Curry Cup Smash Bros Tournament Continues

Read More >>

More Meet Ups! Makiko and Satsuyo Doo and Le couple Compton and Yasui