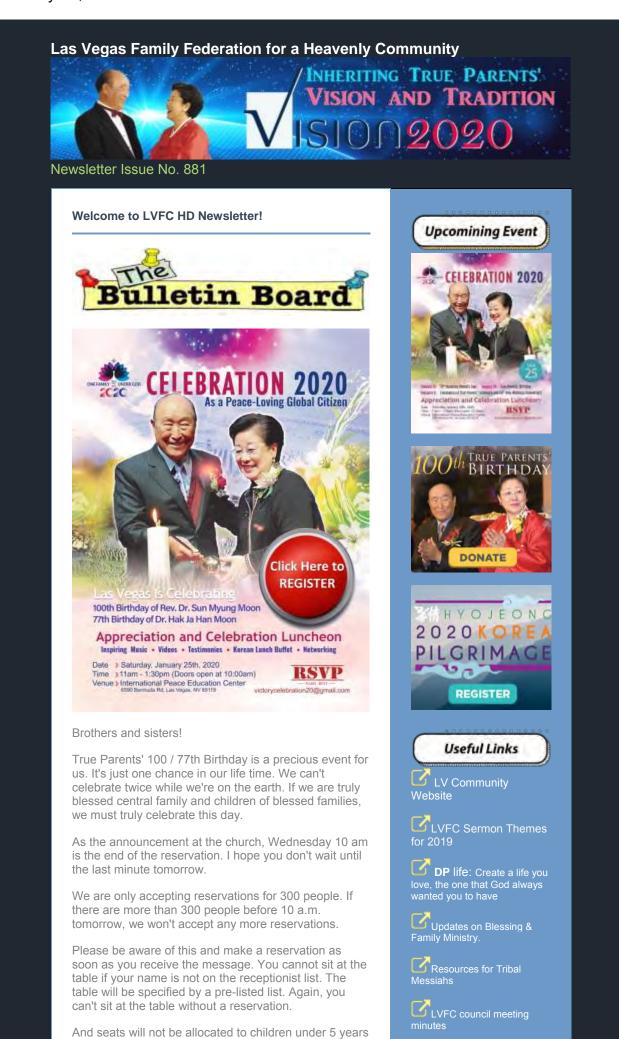

### Las Vegas Family Church HD Newsletter Issue No. 881

Ken Doo January 21, 2020

old. Please, children under 5 years old should sit on

your lap.

You can get seat reservation tickets at the reception table on Jan. 25.

We will reconfirm your reservation today. The volunteer will call you, please answer and reconfirm you and your family or your guests number. If you do not answer the phone and there is no answer, your reservation may be cancelled.