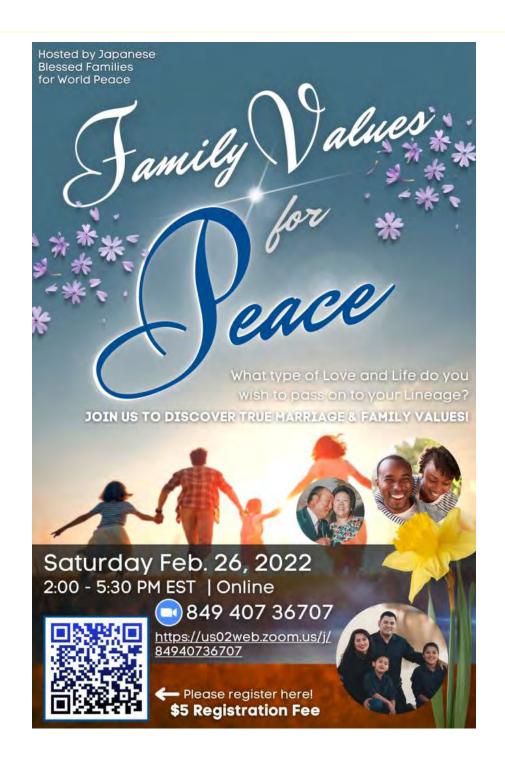

## Greetings!

We would like to invite you to join us on Saturday February 26, 2022 at 2PM(ET) for the Family Values for Peace Seminar.

The program will be by Zoom.

The topic is World Peace through Healthy Families.

Family Value for Peace is a seminar that addresses the crisis of today, the breakdown of families, and how that is negatively impacting society. Through an understanding of tried and tested values in the family, we can together rebuild our communities, nation, and the world one family at a time.

Registration is at: Family Values for Peace Feb 2022 (regfox,com)

Date: Sat Feb 26th

Time: 2PM - 5:30PM EST

Cost: \$5

Location: Zoom

Please register today and get the Zoom link for this seminar. Hope you have a wonderful experience through this seminar. God

bless you!

Japanese Blessed Family for World Peace

This is good opportunity for your contacts and you understand true family value and meaning of Blessing and 43 days Journey.

HPHC of Clifton Assistant Pastor Atsushi Takino

# Family Values for Peace

Feb 26, 2021 - Zoom

# World Peace through Healthy Families

Family Value for Peace is a seminar that addresses the crisis of today, the breakdown of families, and how that is negatively impacting society. Through an understanding of tried and tested values in the family, we can together rebuild our communities, nation, and the world one family at a time.

Date: Sat Feb 26th

**Time**: 2PM - 5:30PM EST

**Cost**: \$5

Location: Zoom

Honorific \*

Mr., Mrs., Dr., Rev. etc

Name \*

First Name