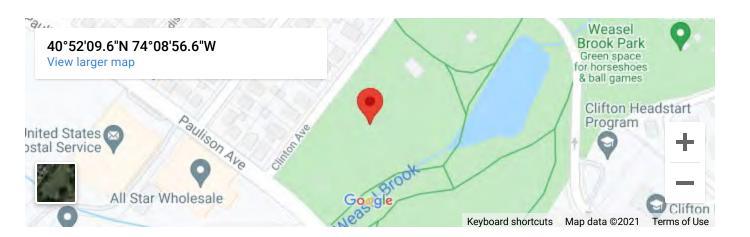

## SATURDAY SEPTEMBER 4, 2021 | Time: 12pm to 5pm

Location Weaselbrook Park – Meadow Multipurpose Field: 1 Westervelt Pl, Clifton, NJ 07011

Cost for Tickets for Food and Games/Activities: \$1 per tickets (Cash ONLY- will not accept \$100 Bills)