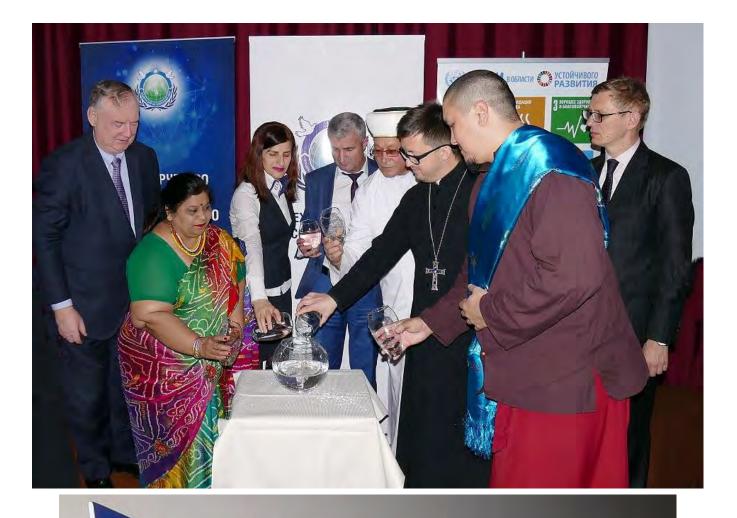

Representatives of the Russian Orthodox Church, Islam and Buddhism conducted a special water ceremony. A Jewish Rabbi who had attended True Mother's visit to Vienna could not be present but was so inspired that he sent his written prayer to the IAPD inauguration. That prayer was read out as the representatives poured water into a large glass bowl, signifying the unity of all faiths. In his remarks, Eastern Europe sub-regional president Jack Corley, introduced the concept of IAPD and True Parents' vision, explaining that it represented the "mind" element of society.