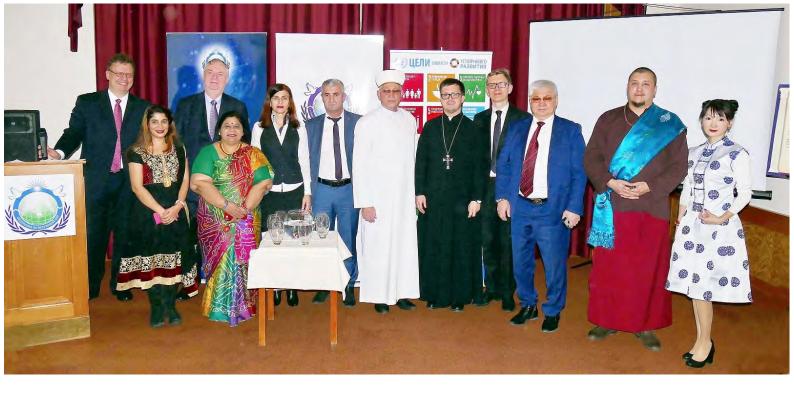

Representatives of the Russian Orthodox Church, Islam and Buddhism conducted a special water ceremony. A Jewish Rabbi who had attended True Mother's visit to Vienna could not be present but was so inspired that he sent his written prayer to the IAPD inauguration. That prayer was read out as the representatives poured water into a large glass bowl, signifying the unity of all faiths. In his remarks, Eastern Europe sub-regional president Jack Corley, introduced the concept of IAPD and True Parents' vision, explaining that it represented the "mind" element of society.

The speakers list included:

**Mr. Joseph Diskin**, Chairman of the Commission for the harmonization of interethnic and interfaith relations of the Public Chamber of the Russian Federation

**Dr. Mukhamet Gallyamov**, Imam of the Khatib of the Mosque "Ikhlas" of the Kirov District of Ufa, Bashkortostan

**Father Maxim Melinti**, Orthodox priest of the Moldavian-Chisinau Metropolis of the Russian Patriarchate

Llama Sanal Sanzheev, Buddhist Lama, Representative of the Buddhist organization "Bagshn Kürya" of the Republic of Kalmykia **Dr. Sergey Afanasyev**, Chairman of the Northwest Development Fund, Russia

Sergey Dvoryanov, Candidate of Philosophy, Founder and President of the International Diplomatic Club "Amicability"

**Dr. Irina Aksenova**, Director, Upper Volga Institute, Tver, Russia

Mr. Jack Corley, director FFWPU Eastern Europe sub-region

**Mr. Damir Safin,** Director of the Union of Cyclists of the Republic of Tatarstan

This program attended by some 70 religious leaders and experts concluded several interfaith projects those took place in Russia through 2018 including RYS and Interfaith Week of Harmony.