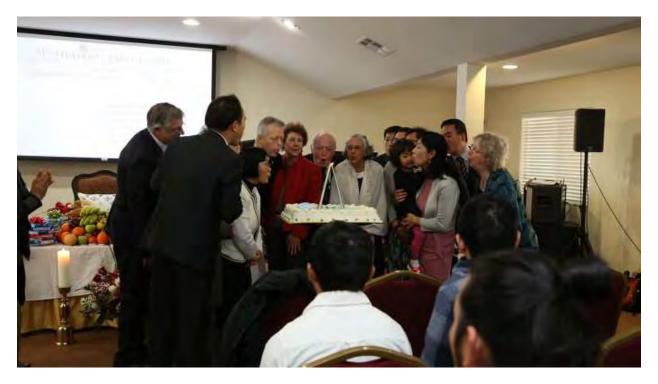

And finally, the group photo was taken and the cake was served. At that point everyone just started talking with each other, eating cake and picking up their family's share of the holy day fruit from the offering table. The visiting GPA members and the local CARP took their own group photo together outside, but came back in for cake and more conversation.