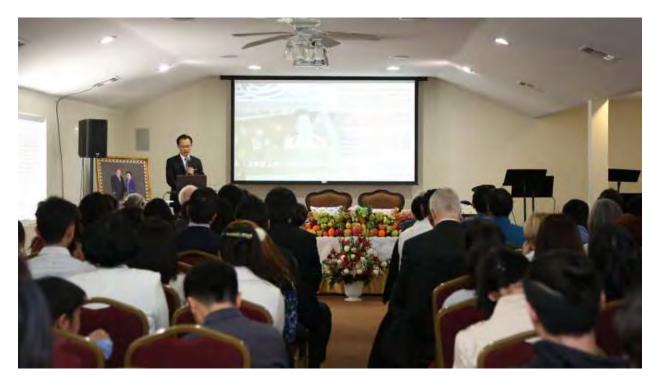

However, in between, it was a different kind of Holy Day! As Rev Doo said, True Father was seated in his chair on stage and smiling. It seemed he was managing the whole celebration.

Rev Doo offered a profound and deeply true history lesson, orienting the community about the Three Special Holy Days that were being celebrated and why True Father established them in that order. It was a thoughtful presentation giving important content to the event and helping the community focus in on who True Parents are and why we are here to attend them.