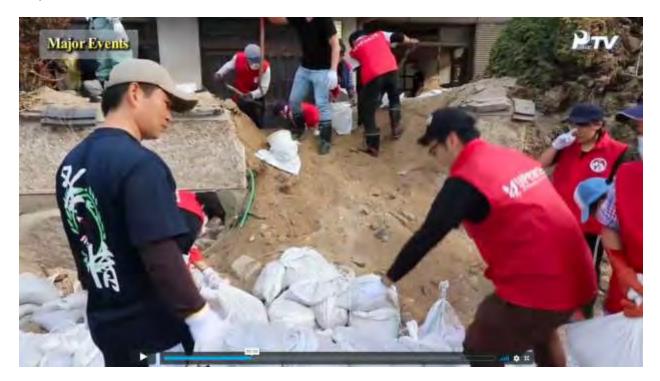

## Support IRFF's Japan Disaster Relief

Richard Buessing September 10, 2018

On Thursday, July 5, 2018 record rainfalls began hitting western Japan killing a reported 200 people with many more injured. Ensuing landslides, torrential rains and flooding made relief and rescue efforts extremely dangerous and difficult. Rev. Man Jin Kim, Family Federation for World Peace and Unification (FFWPU) Japan Regional Director shared, "The days of heavy rain damaged many members' homes and household possessions especially in Hiroshima and Okayama. One blessed couple in Hiroshima passed away from a landslide caused by the rain."

Back in July, in the wake of the disasters, True Mother had sent aid to Unificationists in Okayama as well as to other damaged areas. Many Japanese, Korean and American Unificationists have made donations to support families and friends in Japan. Soon after the rain stopped, many Unificationists in other parts of Japan went to attend the recovery operation for affected families and their neighborhoods. The UPEACE volunteer relief force in Korea also sent many volunteers to Japan to assist.

The most recent disaster to hit was early this September with a massive earthquake hitting Hokkaido Island with more expected disasters to come. Japan needs our help!

The International Relief Friendship Foundation, Inc. (IRFF) has been running a disaster relief fund effort since July and continues to do so. Please make your donation today.