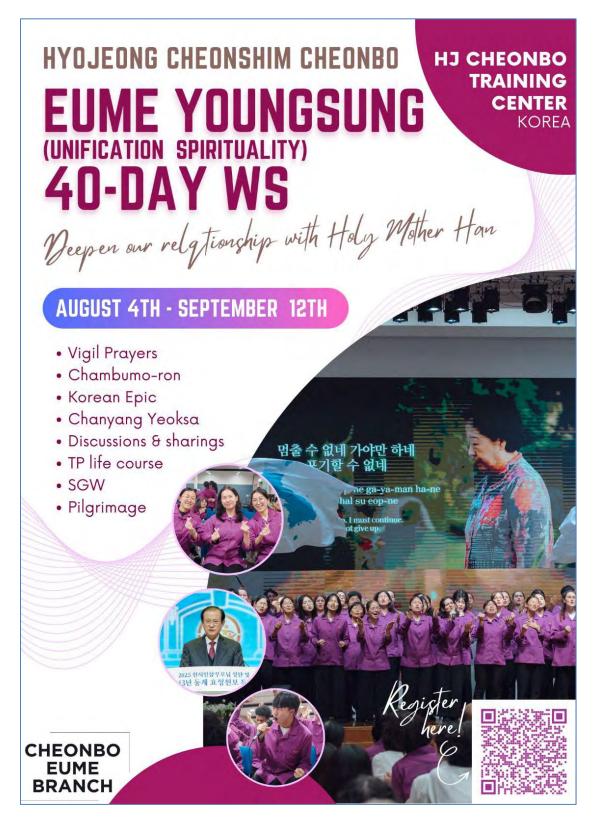

## Registration- Youngsung 40-day Workshop

Registration for the Hyojeong Cheonshim Cheonbo Youngsung 40-day Workshop

We are delighted to invite you to apply for the Hyojeong Cheonshim Cheonbo Youngsung 40-Day Workshop, which will be held from August 4th to September 12th at the HJ Heaven and Earth CheonBo Training Center in South Korea. This workshop will be a wonderful opportunity to strengthen our relationship with our Holy Mother Han, experience spiritual growth, and deepen our understanding of the current providence.

Eligibility: Participants must be aged 40 or below.

Workshop Fee: €735

We sincerely hope you can join us on this transformative journey. More details regarding application and preparation will be shared upon your expression of interest