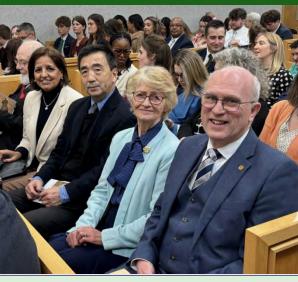

### Birmingham Temple Groundbreaking Ceremony

A groundbreaking ceremony for the Birmingham England Temple took place on March 22, 2025, in Royal Sutton Coldfield, marking a major milestone for the LDS Church in the UK.