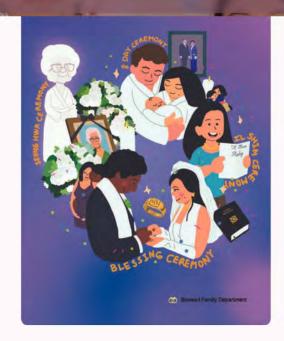

## The Circle of Blessed Life

The BFD is here to walk side by side with all blessed families throughout every season of life.

Find out how to prepare all of life's big ceremonies.

Explore the Circle of Life traditions in the unification faith such as the 8 Day Ceremony, Il Shim Ceremony, Blessing Ceremony, and Seong Hwa Ceremony.