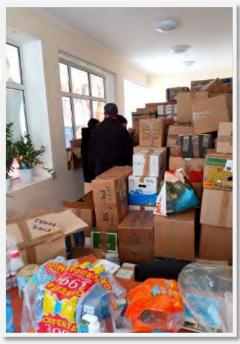

### Case Study: The Peace Embassy in Moldova

Moldova FFWPU received a total of 3 tones of humanitarian aid from the Swiss NGO, *Happy Links*. Dozens of families have come each day to collect needed supplies. Every day around ten volunteers with FFWPU and YSP Moldova come to help distribute the products. National leader Sabina Nadejdin and her family are also hosting a Ukrainian family with three young children in their home.