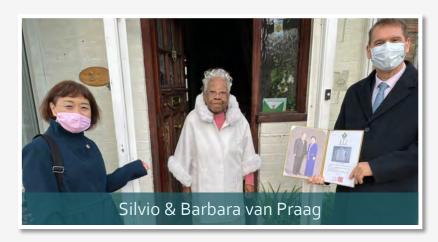

Paul & Christl Werner

47 families donated for the Heroes Fund with one outstanding generous donation by **Enrique & Marcia Sanchez Motos** from Spain.

Special **grants** were given to **Silvio & Barbara van Praag, Reiner & Barbara Vincenz, Paul & Christl Werner, Shinkichi & Emiko Suzuki,** and 21 families received some smaller amounts.