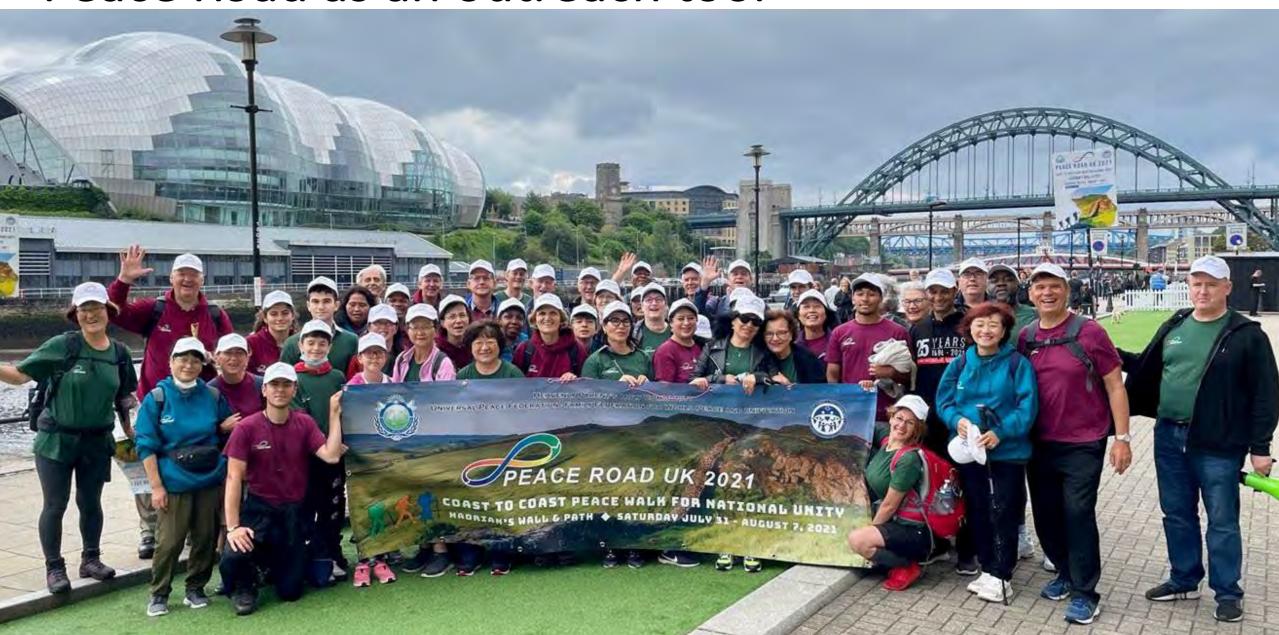

### Peace Road as an outreach tool

07:00 Interfaith Peace Prayer

09:00 1-day excursion to Wittenberg or Potsdam

**Peace Road** is an international grassroots campaign to break down barriers and open borders, between peoples and nations, turning enemies into friends.