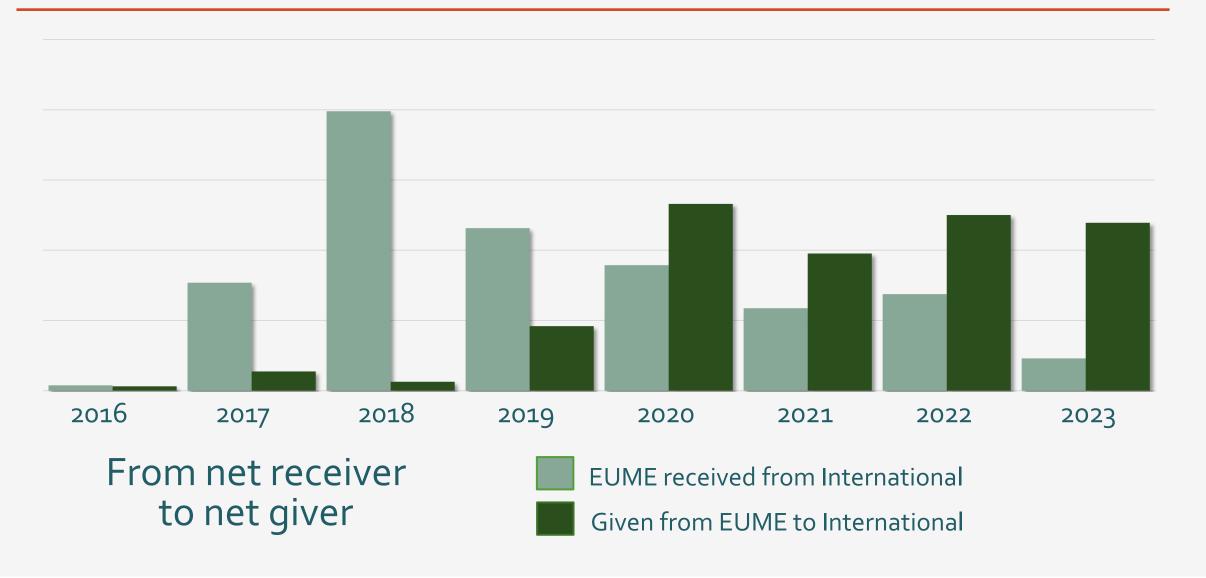

ds
- How we can better help each other succeed
- The overall goals

# THE SITUATION IN EUME

## **Europe and Middle East**

71 Nations (57 active) / 40+ Languages



















# EUME by (some of) the Numbers

- 55 active nations, 121 communities
- 3000 families membership / 1500 active families
- 500 Cheonbo victor families
- Wide economic variations, but net contributors
- Most but not all nations have at least one registered organizations

#### Donations in EUME have been increasing



Thanks to True Parents' grace and our members' devotion, our total giving over the last five years is outstanding.

2,500 Families are regular or occasional donors, among them are 620 second generation. Let's make the year 2023 the best year ever!

### **Ending FFWPU and UPF International Support**



# Some of our Challenges

- Small number of members, little political power
- Membership growth is static
- Most nations weak financially, many no building.
- Relatively low engagement of 2<sup>nd</sup> Generation
- Loss of morale due to scandals and setbacks
- Lack of understanding of TM vision of 1/3 restoration

# THE FOUR INNOVATIONS AND EUME ADAPTATIONS

# The "Four Focuses" introduced by IHQ

- Organizational
- Church Growth and Witnessing
- Worship
- Leadership

• These are a helpful guideline but need adaptation, development and interpretation to be useful in the EUME context

# **EUME Organizational Focus**

- Leadership roles are filled by couples.
- FOUR (not 3) organizations: FFWPU, UPF, WFWP, YSP
  - WFWP is often left out but it is vitally important
- Decentralized: nations