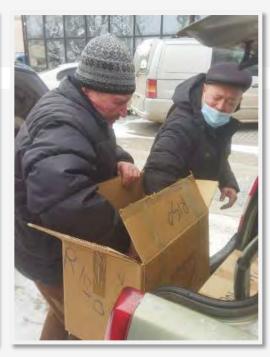

### Case Study: The Peace Embassy in Moldova

Moldova FFWPU received a total of 3 tones of humanitarian aid from the Swiss NGO, *Happy Links*. Dozens of families have come each day to collect needed supplies. Every day around ten volunteers with FFWPU and YSP Moldova come to help distribute the products. National leader Sabina Nadejdin and her family are also hosting a Ukrainian family with three young children in their home.