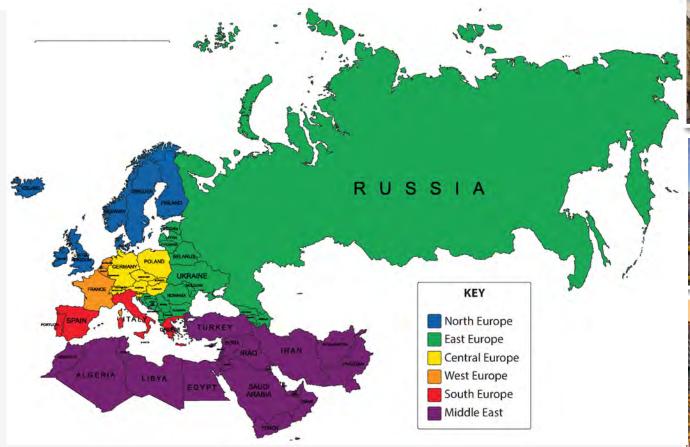

## **Europe and Middle East**

71 Nations (57 active) / 40+ Languages

# EUME by (some of) the Numbers

- 55 active nations, 121 communities
- 3000 families membership / 1500 active families
- 500 Cheonbo victor families
- Wide economic variations, but net contributors
- Most but not all nations have at least one registered organizations