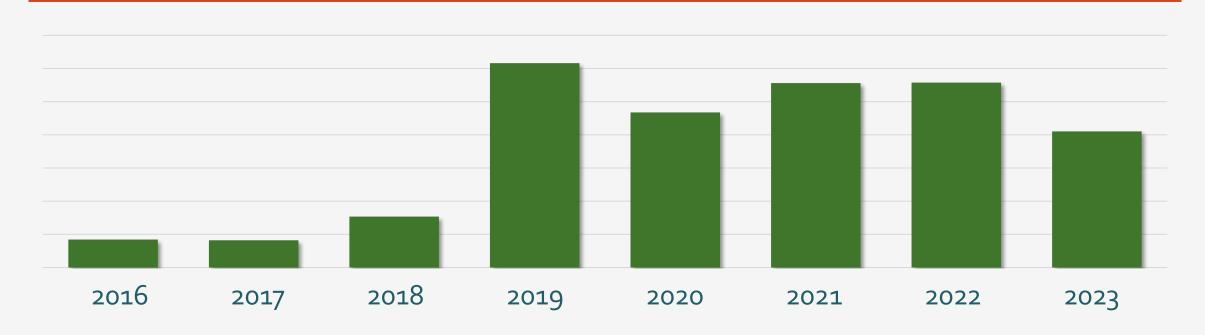

#### Donations in EUME have been increasing

Thanks to True Parents' grace and our members' devotion, our total giving over the last five years is outstanding.

2,500 Families are regular or occasional donors, among them are 620 second generation. Let's make the year 2023 the best year ever!