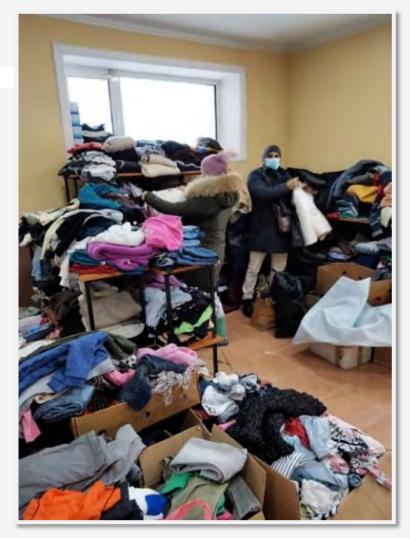

### Case Study: The Peace Embassy in Moldova

Moldova FFWPU received a total of 3 tones of humanitarian aid from the Swiss NGO, *Happy Links*. Dozens of families have come each day to collect needed supplies. Every day around ten volunteers with FFWPU and YSP Moldova come to help distribute the products. National leader Sabina Nadejdin and her family are also hosting a Ukrainian family with three young children in their home.