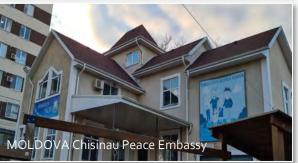

MOLDOVA - Peace Embassy

NETHERLANDS - Huize Glory

POLAND - Warsaw Peace Embassy

### Case Study: The Peace Embassy in Moldova

Moldova FFWPU received a total of 3 tones of humanitarian aid from the Swiss NGO, *Happy Links*. Dozens of families have come each day to collect needed supplies. Every day around ten volunteers with FFWPU and YSP Moldova come to help distribute the products. National leader Sabina Nadejdin and her family are also hosting a Ukrainian family with three young children in their home.