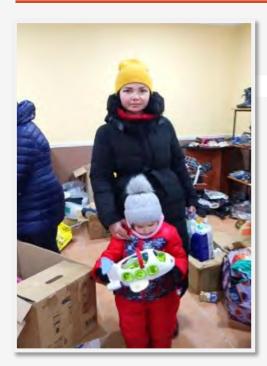

### Case Study: The Peace Embassy in Moldova

Moldova FFWPU received a total of 3 tones of humanitarian aid from the Swiss NGO, *Happy Links*. Dozens of families have come each day to collect needed supplies. Every day around ten volunteers with FFWPU and YSP Moldova come to help distribute the products. National leader Sabina Nadejdin and her family are also hosting a Ukrainian family with three young children in their home.