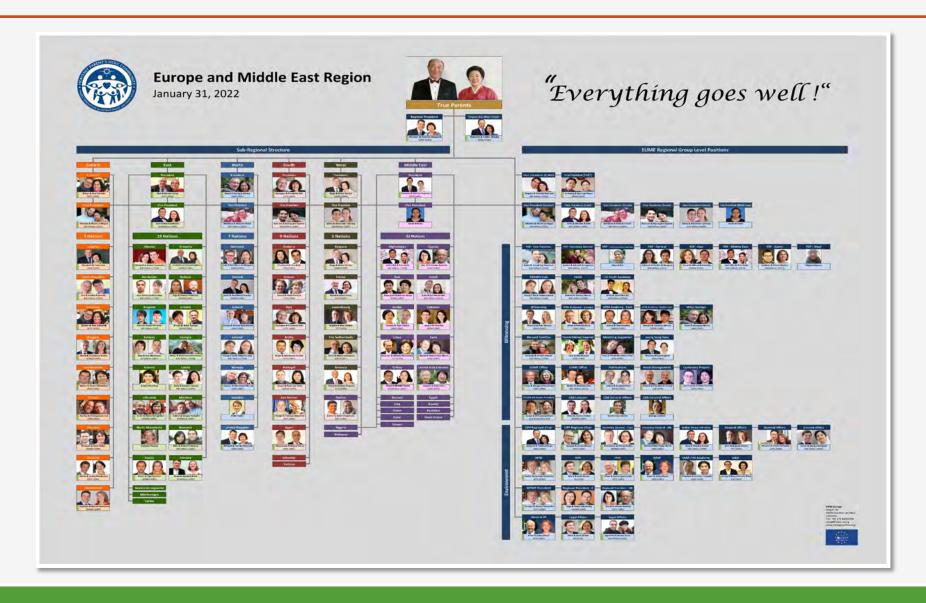

### **EUME Region Vice-Presidents**

Sarah Ahmed & George Pereira 400 Million 2022 20.12.1990 – 21.11.1991

Bogdan & Yoshiko Pammer 400 Million 2010 28.11.1988 - 24.09.1984

In-soung & Soon-jae Kwun 30000 (1992) 05.05.1969 – 19.04.1969

Guk-son & Hyang-joo Capone 400 Million 2009 05.02.1989 - 27.04.1990

Matthew & Natasha Huish 400 Million 2004 04.09.1983 - 09.07.1984

Julika & Alexander LaBrooy 400 Million 2004 16.05.1983 – 24.11.1986

Michael & Nicole La Hogue 400 Million 2017 16.02.1991 - 07.10.1992

Gani & Marjeta Rroshi 360 Million 1999 12.10.1975 – 10.11.1977