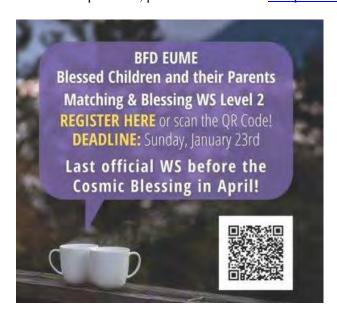

Blessed Children and their parents: 28th to 30th January

This is the last official **Level 2 workshop for Blessed Children** before the Cosmic Blessing in April. Please keep in mind that this workshop is mandatory for the Blessing and cannot be older than 2 years when receiving the Blessing.

**1st Generation:** In case you are missing the Level 2 WS, please contact the 1st Generation Department to receive information on Level 2: *europebfd@gmail.com* 