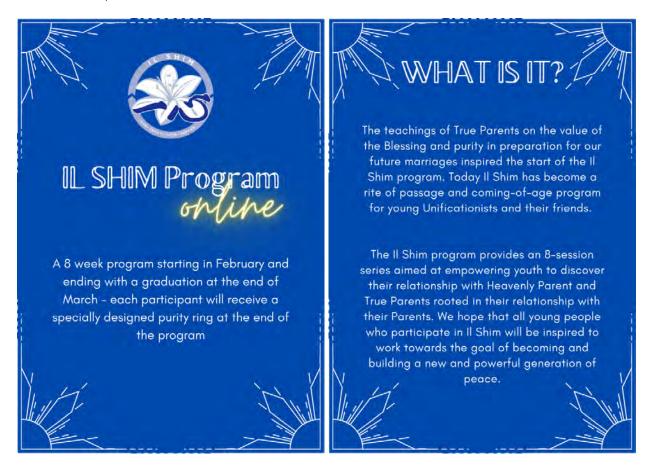

## FFWPU UK: Launch Of II Shim Coming-Of-Age Program!

Michael Balcomb December 8, 2021

Registration Form

The II Shim Program is an 8-week series aimed at empowering youth to discover their relationship with God and True Parents, rooted in their relationship with their parents.

For: Young people aged 12 - 18 (and their parents)

Fee: £50

**Registration Closing Date:** 14th January 2022

When: Saturdays from 7:30-9 PM GMT - starting 5th February 2022, ending 19th March 2022

**Graduation Date:** 26th March 2022