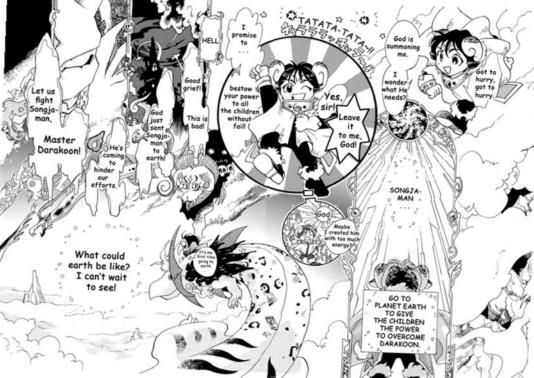

#### Songja-man

'God's child' in Korean is Songja.
So Songja-man literally means
'God's Child Man'.
Originally a child of God, like True Father,
is a prince of heaven that governs
the spirit world and
the physical world.
To make that idea easier to
grasp, we express that idea as
Songja-man riding on
Song-yong.

### Song-yong (Holy Dragon)

Angels exist to guide and assist original God's children in the right direction. Songja-man can't fly between the spirit world and the physical world, so we made Song-yong his means of transportation, but originally Song-yong has a role of an angle.

# The Dark Emperor Darakoon

The being that Lucifer became after he fell is Satan. For this story he is named 'Darakoon'.