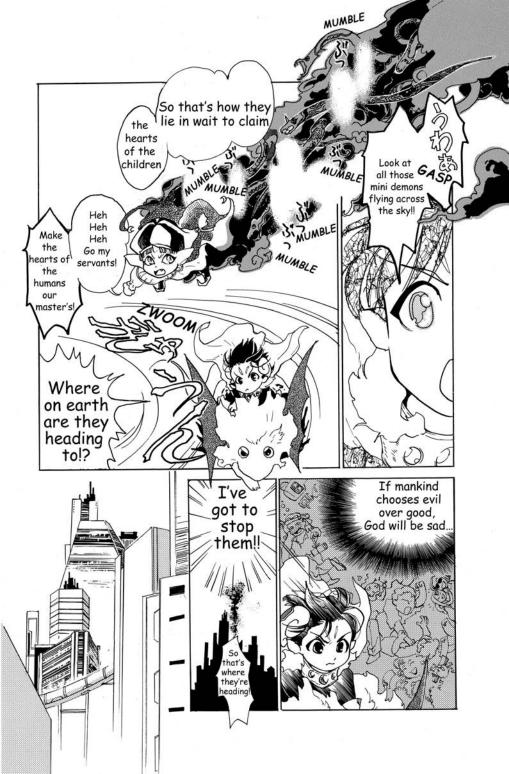

# The Dark Emperor Darakoon

The being that Lucifer became after he fell is Satan. For this story he is named 'Darakoon'.

### Mini Demons

Evil spirits are beings who do evil deeds to humans. We express such beings as

mini demons here.