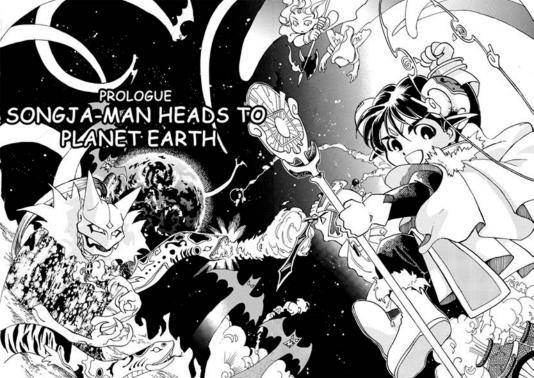

#### Songja-man

'God's child' in Korean is Songja.
So Songja-man literally means
'God's Child Man'.
Originally a child of God, like True Father,
is a prince of heaven that governs
the spirit world and
the physical world.
To make that idea easier to
grasp, we express that idea as
Songja-man riding on
Song-yong.

### Song-yong (Holy Dragon)

Angels exist to guide and assist original God's children in the right direction. Songja-man can't fly between the spirit world and the physical world, so we made Song-yong his means of transportation, but originally Song-yong has a role of an angle.