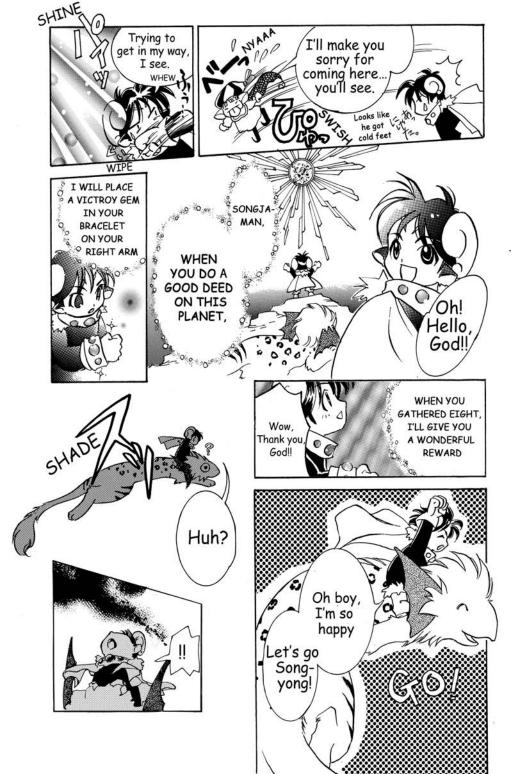

#### Songja-man

'God's child' in Korean is Songja.
So Songja-man literally means
'God's Child Man'.
Originally a child of God, like True Father,
is a prince of heaven that governs
the spirit world and
the physical world.
To make that idea easier to
grasp, we express that idea as
Songja-man riding on
Song-yong.

### Song-yong (Holy Dragon)

Angels exist to guide and assist original God's children in the right direction. Songja-man can't fly between the spirit world and the physical world, so we made Song-yong his means of transportation, but originally Song-yong has a role of an angle.