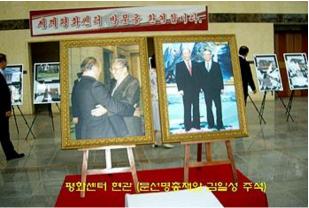

## Rev. and Mrs. Hyung Jin Moon Travel to North Korea on True Parents' Behalf

Tossa Cromwell December 13, 2011

Photos of the historic meeting between True Father and Kim Il Sung on display at the World Peace Center, a building in North Korea owned by our movement.

True Father and Kim Il Sung walking together during their historic meeting in December 1991.

True Father embraces Kim Il Sung while True Mother looks on.

Rev. and Mrs. Hyung Jin Moon arrived in North Korea on Friday as the head of a delegation sent by True Parents to take part in a commemoration of the historic meeting between North Korean supreme leader