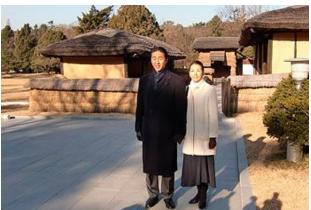

## Rev. and Mrs. Hyung Jin Moon Travel to North Korea on True Parents' Behalf

Tossa Cromwell December 13, 2011

Photos of the historic meeting between True Father and Kim Il Sung on display at the World Peace Center, a building in North Korea owned by our movement.

Rev. and Mrs. Hyung Jin Moon and their delegation, which includes Peter Kim, Sang Kwon Park, Ken Doo, a Segye Times reporter and a Peace TV videographer, are scheduled to remain in North Korea until this Friday, the 16th. Although detailed information about the trip is as of yet unavailable due to communication restrictions in North Korea, the North Korean government-controlled Korean Central News Agency has released a video of the visit entitled "Delegation of World Peace Federation Arrives":