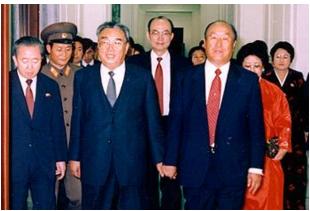

True Father and Kim Il Sung walking together during their historic meeting in December 1991.

True Father embraces Kim Il Sung while True Mother looks on.

Rev. and Mrs. Hyung Jin Moon arrived in North Korea on Friday as the head of a delegation sent by True Parents to take part in a commemoration of the historic meeting between North Korean supreme leader

Kim Il-sung and True Father 20 years ago.

True Parents were in North Korea from November 30 to December 7, 1991, undertaking an extremely dangerous mission to meet Kim Il-sung. Due to the dictatorial nature of the North Korean regime, True Parents were putting their lives on their line with their visit. However, through his meeting with Kim Il-sung, True Father (from a secular viewpoint) made a foundation for greater North-South cooperation and interaction, and (spiritually) brought a great victory for God and made brotherly ties with Kim Il-sung. Father honored Kim Il-sung as his elder brother, just as Jacob honored Esau in the Old Testament. More details about True Parents' visit can be found in *As a Peace-Loving Global Citizen*, pp. 254-271.