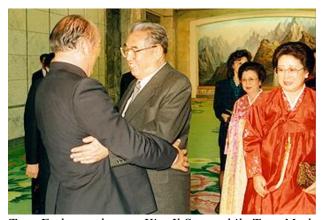

True Father and Kim Il Sung walking together during their historic meeting in December 1991.

True Father embraces Kim Il Sung while True Mother looks on.

Rev. and Mrs. Hyung Jin Moon arrived in North Korea on Friday as the head of a delegation sent by True Parents to take part in a commemoration of the historic meeting between North Korean supreme leader

Kim Il-sung and True Father 20 years ago.

True Parents were in North Korea from November 30 to December 7, 1991, undertaking an extremely dangerous mission to meet Kim Il-sung. Due to the dictatorial nature of the North Korean regime, True Parents were putting their lives on their line with their visit. However, through his meeting with Kim Il-sung, True Father (from a secular viewpoint) made a foundation for greater North-South cooperation and interaction, and (spiritually) brought a great victory for God and made brotherly ties with Kim Il-sung. Father honored Kim Il-sung as his elder brother, just as Jacob honored Esau in the Old Testament. More details about True Parents' visit can be found in *As a Peace-Loving Global Citizen*, pp. 254-271.